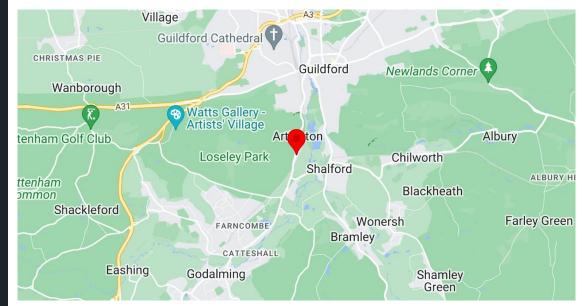

#### Location

Bramley House is located on The Guildway Business Park, situated

approximately 1.5 miles South of Guildford town

centre, adjacent to the Artington Park & Ride Facility on the A3100 Guildford to Godalming road. Along with easy access to

town via the Park & Ride This location offers good links to the A3 (2.5 miles) and national motorway network at Junction 10 of the M25.