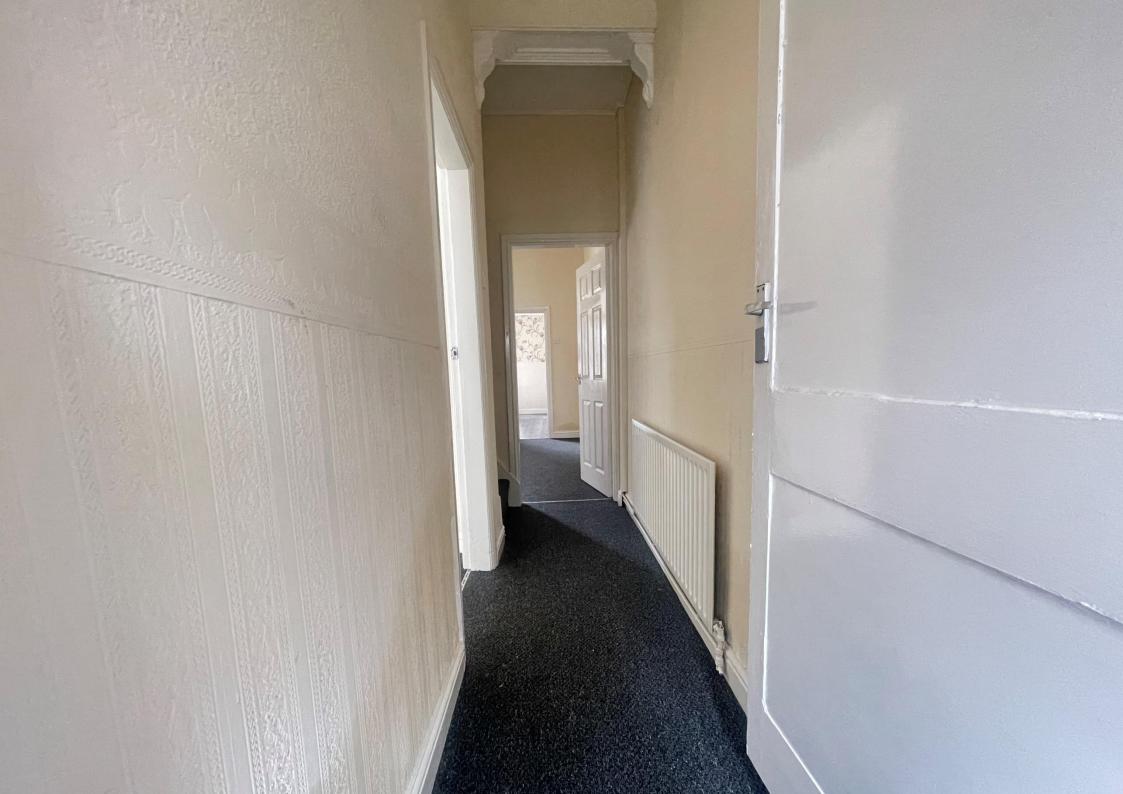

This property includes: two reception rooms, kitchen, three sizeable bedrooms, ground floor bathroom, and gardens to the front and rear.

#### Measurements:

Entrance hallway- 11.42 X 3.02

Front/Living room- 13.15 X 9.83 into chimney breast.

Living/Dining room- 11.66 X 13.28 into chimney breast

Kitchen- 28 X 7.87

Space between kitchen and bathroom- 3.64 X 5.77