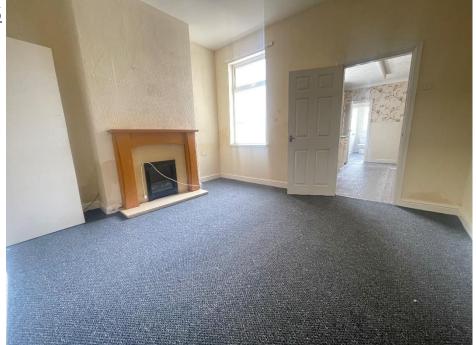

This property includes: two reception rooms, kitchen, three sizeable bedrooms, ground floor bathroom, and gardens to the front and rear.

#### Measurements:

Entrance hallway- 11.42 X 3.02

Front/Living room- 13.15 X 9.83 into chimney breast.

Living/Dining room- 11.66 X 13.28 into chimney breast

Kitchen- 28 X 7.87

Space between kitchen and bathroom- 3.64 X 5.77