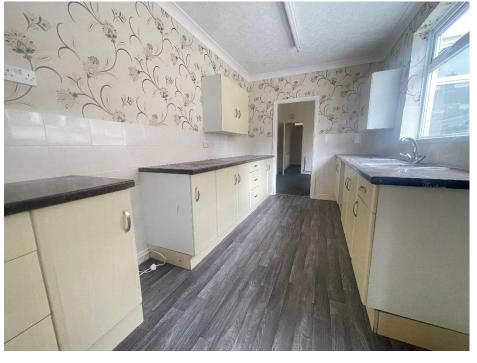

This property includes: two reception rooms, kitchen, three sizeable bedrooms, ground floor bathroom, and gardens to the front and rear.

#### **Key Features**:

- -terraced property
- -Offered Unfurnished
- -Large Kitchen
- -2 reception rooms
- -3 Bedrooms
- -Ground floor family bathroom
- -Front courtyard
- -Rear garden
- -Freehold

Energy performance certificate (EPC)

#### Measurements:

Entrance hallway- 11.42 X 3.02

Front/Living room- 13.15 X 9.83 into chimney breast.

Living/Dining room- 11.66 X 13.28 into chimney breast

Kitchen- 28 X 7.87

Space between kitchen and bathroom- 3.64 X 5.77