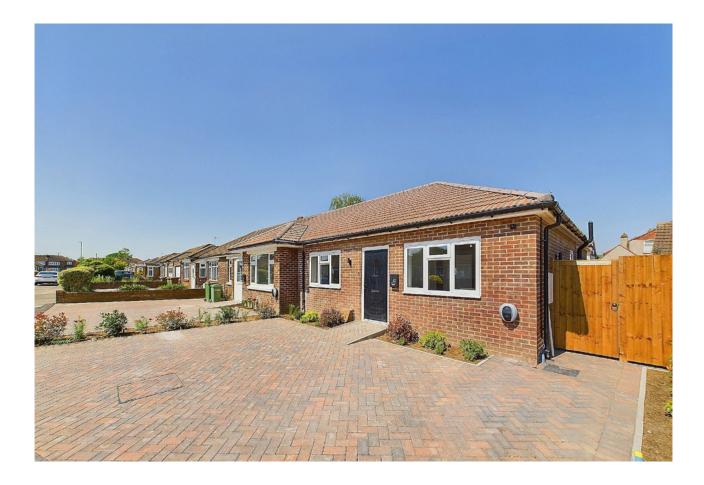

## Sidcup Kent

- Brand New Bungalow On A Sought After Road Cambria Close, Freehold With 10 Year Warranty
- Underfloor Heating in the Hallway, Bathroom and Kitchen- Diner
- 2 Bedrooms Carpeted With Usb Charge Points And Sockets
- Open Planned Beautifully Designed Bespoke Kitchen
- Slope Access, Permiable Block Paving Drive Way For Two Cars -electric Car Charge Point - Ring Doorbell
- Contemporary Designed Tiled Bathroom
- Bi Fold Doors To Garden Array Of Garden Plants
- Wifi
- Side Access With 2 Metre Width
- Council Tax Band E Epc Booked.