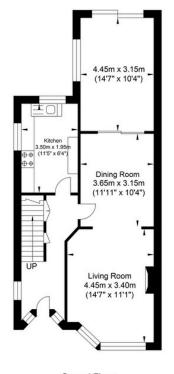

## Connaught Avenue, Shoreham-by-Sea

Ground Floor Approximate Floor Area 599.22 sq ft (55.67 sq m) First Floor Approximate Floor Area 414.19 sq ft (38.48 sq m) Second Floor Approximate Floor Area 259.30 sq ft (24.09 sq m) Outbuilding Approximate Floor Area 122.49 sq ft (11.38 sq m)

Approximate Gross Internal Area = 129.62 sq m / 1395.21 sq ft Illustration for identification purposes only, measurements are approximate, not to scale.

Tenure - Freehold Council Tax: E

Please note:

These details have been produced in good faith and are believed to be accurate based upon the information supplied but they are not intended to form part of a contract. All statements contained in these particulars as to this property are made without responsibility on the part of Oakley, the vendors or lessors and are NOT to be relied on as statements or representations of fact. Any intending purchasers must satisfy themselves by inspection or otherwise as to the correctness of each of the statements contained in these particulars. The vendors, Oakley and any person who work in their employment do not have any authority to make or give any representation or warranty. The floor plan is for illustrative purposes only and the accuracy cannot be relied upon or guaranteed and no responsibility is taken for an error, omission or mis-statement. The total floor area shown has been taken from the EPC.