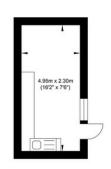

## Connaught Avenue, Shoreham-by-Sea

Ground Floor Approximate Floor Area 599.22 sq ft (55.67 sq m) First Floor Approximate Floor Area 414.19 sq ft (38.48 sq m) Second Floor Approximate Floor Area 259.30 sq ft (24.09 sq m) Outbuilding Approximate Floor Area 122.49 sq ft (11.38 sq m)

Approximate Gross Internal Area = 129.62 sq m / 1395.21 sq ft Illustration for identification purposes only, measurements are approximate, not to scale.

Tenure - Freehold Council Tax: E

Please note:

These details have been produced in good faith and are believed to be accurate based upon the information supplied but they are not intended to form part of a contract. All statements contained in these particulars as to this property are made without responsibility on the part of Oakley, the vendors or lessors and are NOT to be relied on as statements or representations of fact. Any intending purchasers must satisfy themselves by inspection or otherwise as to the correctness of each of the statements contained in these particulars. The vendors, Oakley and any person who work in their employment do not have any authority to make or give any representation or warranty. The floor plan is for illustrative purposes only and the accuracy cannot be relied upon or guaranteed and no responsibility is taken for an error, omission or mis-statement. The total floor area shown has been taken from the EPC.