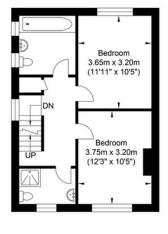

## Connaught Avenue, Shoreham-by-Sea

Ground Floor Approximate Floor Area 599.22 sq ft (55.67 sq m) First Floor Approximate Floor Area 414.19 sq ft (38.48 sq m) Second Floor Approximate Floor Area 259.30 sq ft (24.09 sq m) Outbuilding Approximate Floor Area 122.49 sq ft (11.38 sq m)

Approximate Gross Internal Area = 129.62 sq m / 1395.21 sq ft Illustration for identification purposes only, measurements are approximate, not to scale.

Tenure - Freehold Council Tax: E

Please note:

These details have been produced in good faith and are believed to be accurate based upon the information supplied but they are not intended to form part of a contract. All statements contained in these particulars as to this property are made without responsibility on the part of Oakley, the vendors or lessors and are NOT to be relied on as statements or representations of fact. Any intending purchasers must satisfy themselves by inspection or otherwise as to the correctness of each of the statements contained in these particulars. The vendors, Oakley and any person who work in their employment do not have any authority to make or give any representation or warranty. The floor plan is for illustrative purposes only and the accuracy cannot be relied upon or guaranteed and no responsibility is taken for an error, omission or mis-statement. The total floor area shown has been taken from the EPC.