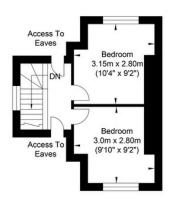

## Connaught Avenue, Shoreham-by-Sea

Ground Floor Approximate Floor Area 599.22 sq ft (55.67 sq m) First Floor Approximate Floor Area 414.19 sq ft (38.48 sq m) Second Floor Approximate Floor Area 259.30 sq ft (24.09 sq m) Outbuilding Approximate Floor Area 122.49 sq ft (11.38 sq m)

Approximate Gross Internal Area = 129.62 sq m / 1395.21 sq ft Illustration for identification purposes only, measurements are approximate, not to scale.

Tenure - Freehold Council Tax: E

Please note:

These details have been produced in good faith and are believed to be accurate based upon the information supplied but they are not intended to form part of a contract. All statements contained in these particulars as to this property are made without responsibility on the part of Oakley, the vendors or lessors and are NOT to be relied on as statements or representations of fact. Any intending purchasers must satisfy themselves by inspection or otherwise as to the correctness of each of the statements contained in these particulars. The vendors, Oakley and any person who work in their employment do not have any authority to make or give any representation or warranty. The floor plan is for illustrative purposes only and the accuracy cannot be relied upon or guaranteed and no responsibility is taken for an error, omission or mis-statement. The total floor area shown has been taken from the EPC.