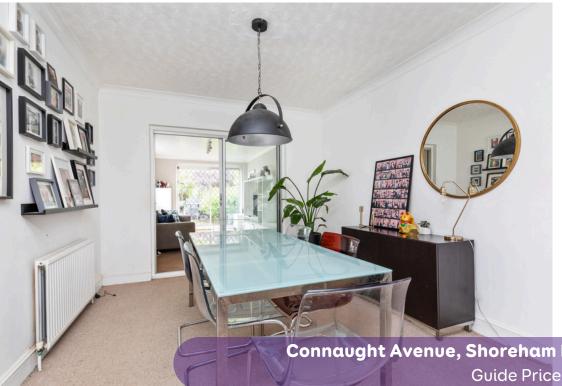

As you step inside, you are greeted by a through lounge diner, perfect for entertaining guests or enjoying quality time with your loved ones. The open-plan layout creates a seamless flow, making this area the heart of the home. The additional ground floor rear extension serves as a second reception, giving you the flexibility to utilize the space as a playroom, office, or even a cozy snug.