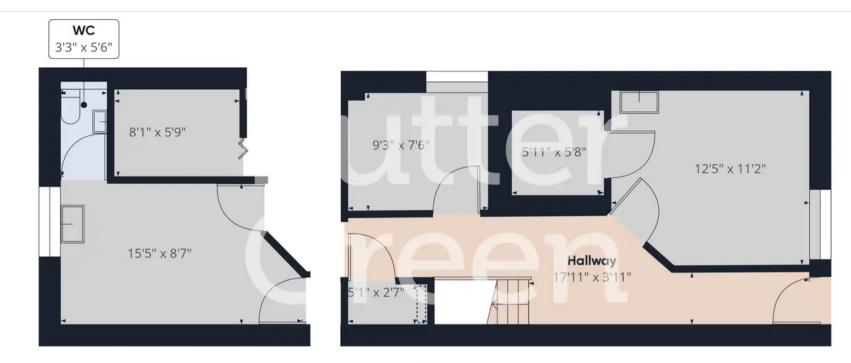

Floor 0

Approximate total area®

918.63 ft<sup>2</sup>

Reduced headroom

1.61 ft<sup>2</sup>

(1) Excluding balconies and terraces

Reduced headroom (below 1.5m/4.92ft)

While every attempt has been made to ensure accuracy, all measurements are approximate, not to scale. This floor plan is for illustrative purposes only.

GIRAFFE360

Floor 1