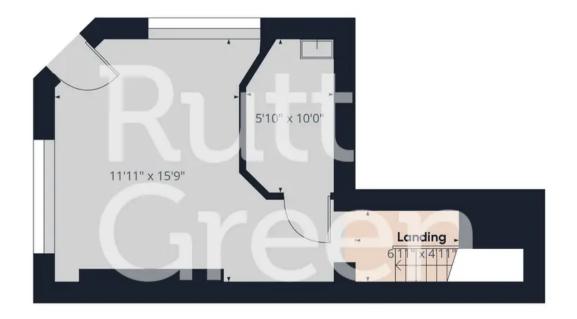

Floor 0

Approximate total area®

918.63 ft<sup>2</sup>

Reduced headroom

1.61 ft<sup>2</sup>

(1) Excluding balconies and terraces

Reduced headroom (below 1.5m/4.92ft)

While every attempt has been made to ensure accuracy, all measurements are approximate, not to scale. This floor plan is for illustrative purposes only.