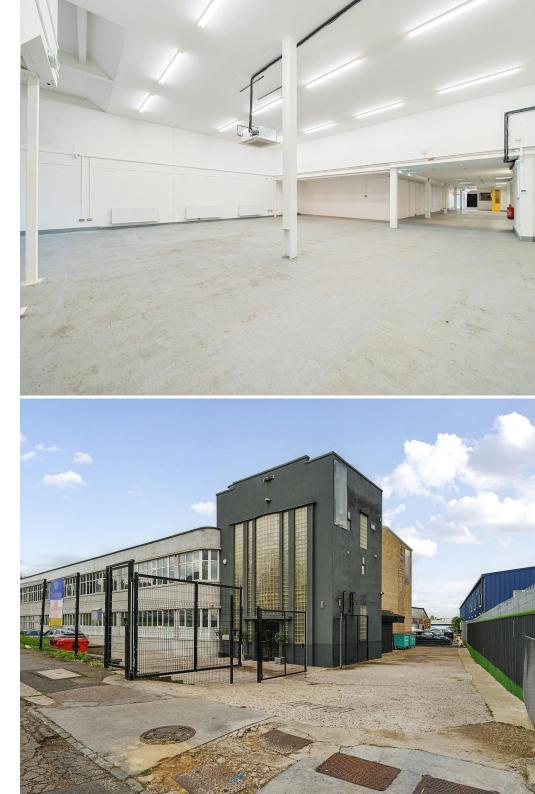

#### Description

This industrial unit comprises of ground floor space which is protected by a security shutter.

There is parking available on-site located directly in front of the unit, where there are also no restrictions on Cline Road allowing for further parking availability.

Property benefits from both comfort cooling and gas heating, as well ceiling heights up to 4.45m.