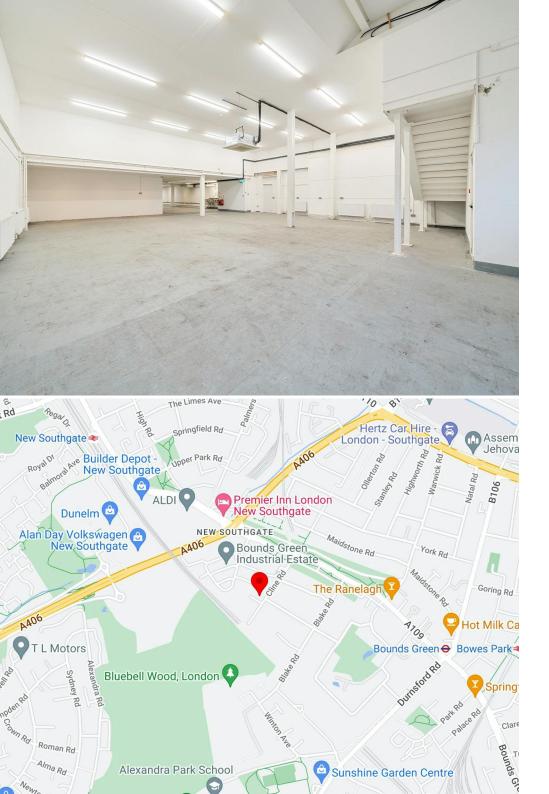

#### Location

The property is conveniently situated just a short stroll away from Bounds Green Tube Station and New Southgate Train Station, merely 0.6 miles away, providing easy access to the Piccadilly Line. Additionally, for those traveling by car, direct entry to the A406 North Circular is readily available from the premises.