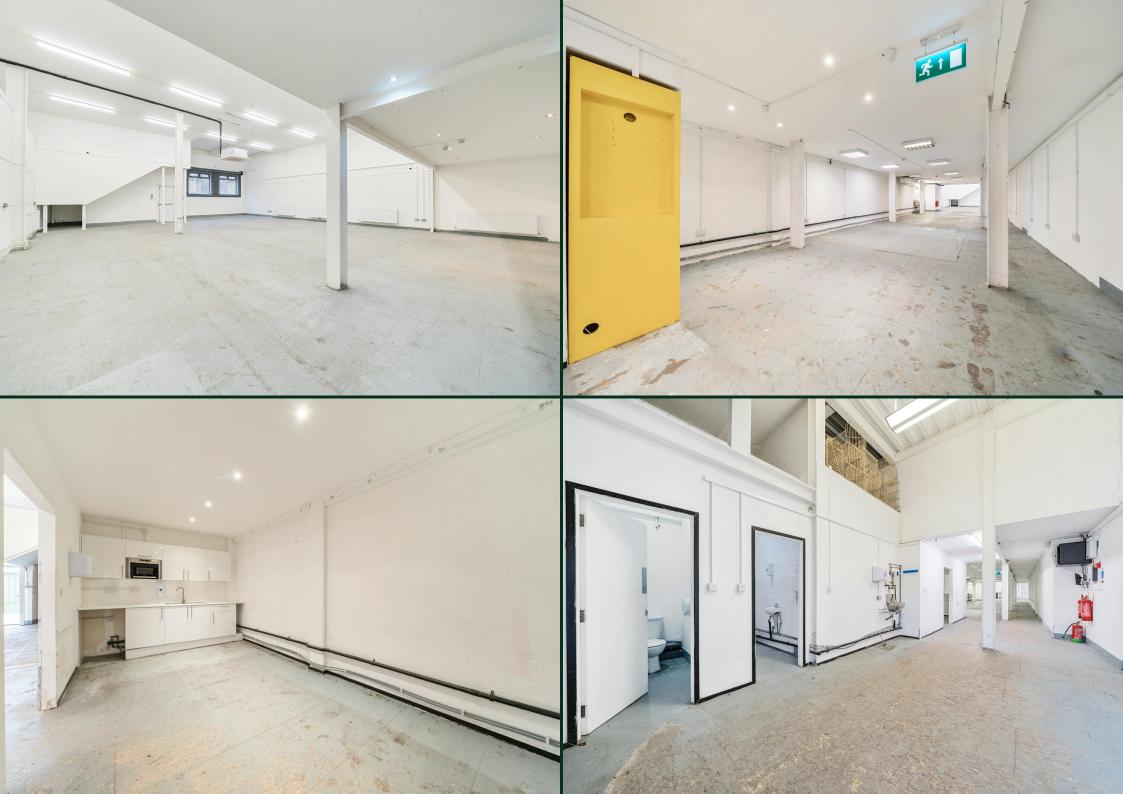

### **Key Features**

- Suitable to a variety of industrial occupiers
- Security Shutter
- Ceilings heights up to 4.45m
- Gas heating
- Additional parking available on Cline Road

- 3 phase power
- Kitchenette
- Comfort Cooling
- On-site parking

#### Description

This industrial unit comprises of ground floor space which is protected by a security shutter.

There is parking available on-site located directly in front of the unit, where there are also no restrictions on Cline Road allowing for further parking availability.

Property benefits from both comfort cooling and gas heating, as well ceiling heights up to 4.45m.