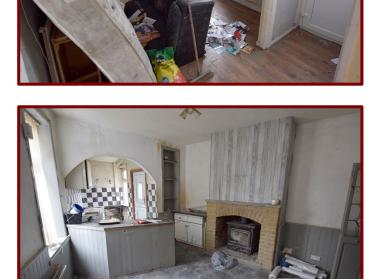

#### Kitchen 2.17m x 1.86m (7ft 1" x 6ft 1")

Double glazed window to the side of the property

Fitted wall and base units

Laminate work surfaces

Stainless steel sink unit

Plumbing for automatic washing machine