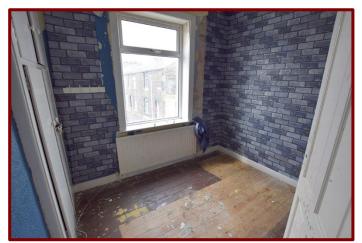

Carpeted flooring

Central heating radiator

Bedroom Two 3.24m x 2.36m (10ft 7" x 7ft 9")

Double glazed window to the front of the property

Carpeted flooring

Central heating radiator

Bedroom Three 3.30m x 2.47m (10ft 9" x 8ft 1")

Double glazed window to the front of the property

Carpeted flooring

Central heating radiator and boiler

Bathroom 2.37m x 1.77m (7ft 9" x 5ft 9")

Double glazed frosted window to the rear of the property

Panelled bath with electric shower over