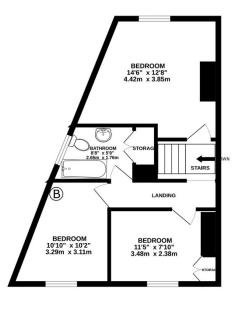

## Lounge 5.49m x 3.29m (18ft 0" x 10ft 9")

Two double glazed windows to the front of the property

Laminate wood flooring

Gas fire

Dado rail

Two central heating radiators

Two double glazed windows to the side of the property

Laminate wood flooring

Stone fireplace

Under stairs storage

#### Kitchen 2.17m x 1.86m (7ft 1" x 6ft 1")

Double glazed window to the side of the property

Fitted wall and base units

Laminate work surfaces

Stainless steel sink unit

Plumbing for automatic washing machine

## Landing 3.18m x 1.66m (10ft 5" x 5ft 5")

Carpeted flooring

Email: info@falconandfoxglove.co.uk Web: www.falconandfoxglove.co.uk

Bedroom One 4.26m x 4.03m (13ft 11" x 13ft 2")

Double glazed window to the rear of the property

Carpeted flooring

Central heating radiator

Bedroom Two 3.24m x 2.36m (10ft 7" x 7ft 9")

Double glazed window to the front of the property

Carpeted flooring

Central heating radiator

Bedroom Three 3.30m x 2.47m (10ft 9" x 8ft 1")

Double glazed window to the front of the property

Carpeted flooring

Central heating radiator and boiler

Bathroom 2.37m x 1.77m (7ft 9" x 5ft 9")

Double glazed frosted window to the rear of the property

Panelled bath with electric shower over

Pedestal hand wash basin and low level w.c.

Falcon & Foxglove Estate Agents Limited, 9 Manchester Road, Burnley BB11 1HQ

Tel: 01282 416060

Email: info@falconandfoxglove.co.uk Web: www.falconandfoxglove.co.uk

GROUND FLOOR 484 sq.ft. (45.0 sq.m.) approx. 1ST FLOOR 432 sq.ft. (40.1 sq.m.) approx.

TOTAL FLOOR AREA: 916 sq.ft. (85.1 sq.m.) approx.

Whilst every attempt has been made to ensure the accuracy of the floorpian contained here, measurement of doors, windbys, from some and any other times are approximate and for expostrability is taken for any error prospective purchaser. The services, systems and appliances shown have not been tested and no guarant as to their operability of efficiency can be given.

Please note: Plans are to show room locations only and are not to scale