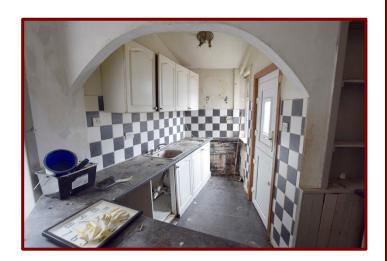

#### Kitchen 2.17m x 1.86m (7ft 1" x 6ft 1")

Double glazed window to the side of the property

Fitted wall and base units

Laminate work surfaces

Stainless steel sink unit

Plumbing for automatic washing machine