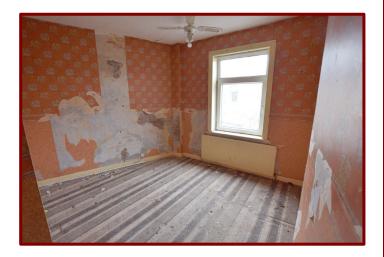

Carpeted flooring

Central heating radiator

Bedroom Two 3.24m x 2.36m (10ft 7" x 7ft 9")

Double glazed window to the front of the property

Carpeted flooring

Central heating radiator

Bedroom Three 3.30m x 2.47m (10ft 9" x 8ft 1")

Double glazed window to the front of the property

Carpeted flooring

Central heating radiator and boiler

Bathroom 2.37m x 1.77m (7ft 9" x 5ft 9")

Double glazed frosted window to the rear of the property

Panelled bath with electric shower over