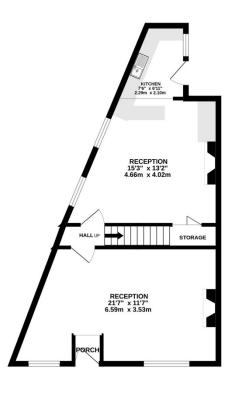

GROUND FLOOR 484 sq.ft. (45.0 sq.m.) approx. 1ST FLOOR 432 sq.ft. (40.1 sq.m.) approx.

TOTAL FLOOR AREA: 916 sq.ft. (85.1 sq.m.) approx.

Whilst every attempt has been made to ensure the accuracy of the floorpian contained here, measurement of doors, windbys, from some and any other times are approximate and for expostrability is taken for any error prospective purchaser. The services, systems and appliances shown have not been tested and no guarant as to their operability of efficiency can be given.

Please note: Plans are to show room locations only and are not to scale