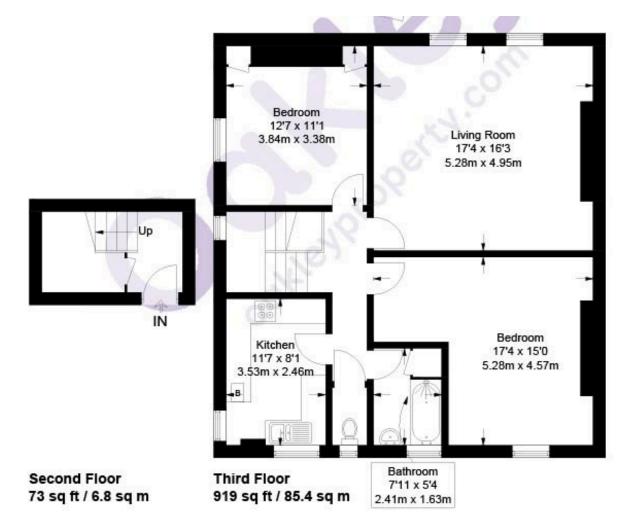

Furthermore, the property benefits from recently fitted carpets, enhancing the overall comfort and warmth.

With a total area of approximately 992 sqft (92.2 sqm), this apartment offers an abundance of space, ensuring a comfortable and clutter-free living experience.

Approximate Gross Internal Area = 992 sq ft / 92.2 sq m

Illustration for identification purposes only, measurements are approximate, not to scale. @ Oakley Property 2023

Agents Notes Score Energy Share Of Freehold A New 999 Year Lease Ground Rent N/A 69-80 Service Charge £2,000 Per Annum Council Tax Band