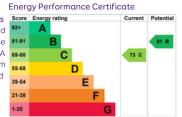

Approximate Gross Internal Area = 992 sq ft / 92.2 sq m

Illustration for identification purposes only, measurements are approximate, not to scale. @ Oakley Property 2023

Agents Notes Score Energy Share Of Freehold A New 999 Year Lease Ground Rent N/A 69-80 Service Charge £2,000 Per Annum Council Tax Band