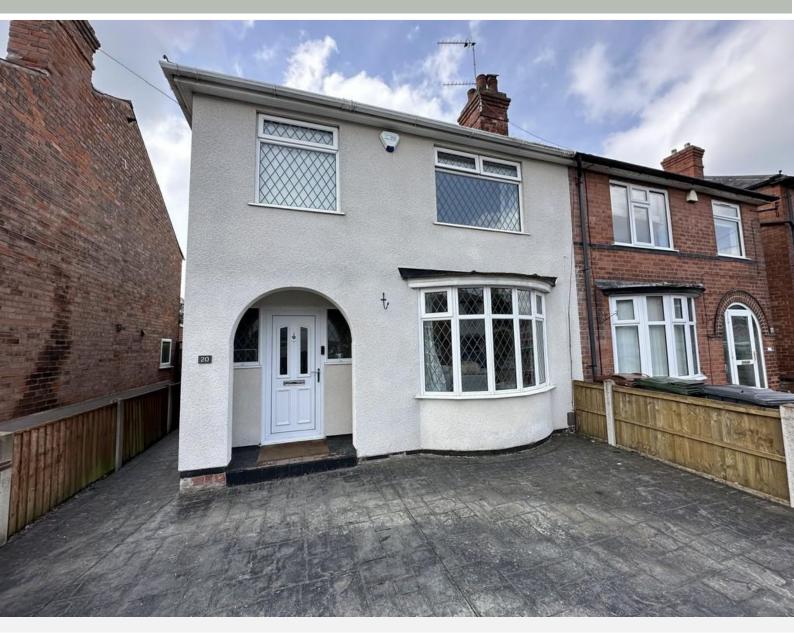

## GREAVES

estate & letting agents

Offers In Excess Of £280,000
Ousebridge Drive, Carlton, Nottingham NG4 3BJ
EPC Rating D

Beautifully presented traditional semi detached family home, complete with garden office with attached shed area.

There are three bedrooms to the first floor and a good size re-fitted bathroom with an electric shower over the bath. The loft is boarded and accessed via a built in pull down ladder.

There is an imprinted concrete driveway at the front, gated access at the side leading to mature gardens to the rear with borders and a paved patio area. The garden office is located at the end of the garden.