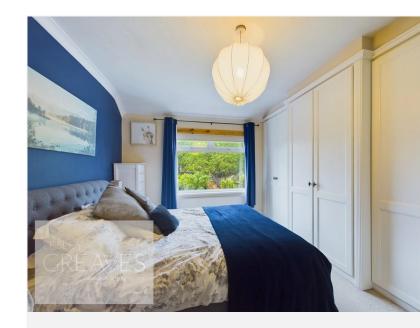

There are three bedrooms to the first floor and a good size re-fitted bathroom with an electric shower over the bath. The loft is boarded and accessed via a built in pull down ladder.

There is an imprinted concrete driveway at the front, gated access at the side leading to mature gardens to the rear with borders and a paved patio area. The garden office is located at the end of the garden.