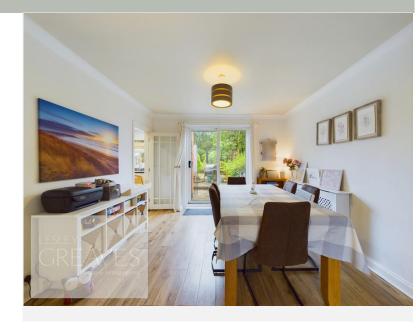

In brief, the accommodation comprises an entrance hallway with feature tiled flooring, shelving with lighting, under stair storage cupboard, stairs to the first floor and a door to the lounge diner. The lounge diner spans the depth of the house, featuring a gas fire suite and bay window to the living room end and sliding patio doors onto the garden at the rear as well as a door to the kitchen. The kitchen is fitted with a range of wall and base units, fitted breakfast bar and extractor. Integrated fridge freezer, integrated dishwasher and spaces for a cooker and for a washing machine.