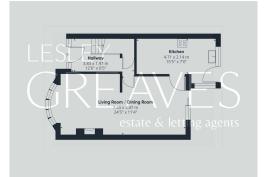

In brief, the accommodation comprises an entrance hallway with feature tiled flooring, shelving with lighting, under stair storage cupboard, stairs to the first floor and a door to the lounge diner. The lounge diner spans the depth of the house, featuring a gas fire suite and bay window to the living room end and sliding patio doors onto the garden at the rear as well as a door to the kitchen. The kitchen is fitted with a range of wall and base units, fitted breakfast bar and extractor. Integrated fridge freezer, integrated dishwasher and spaces for a cooker and for a washing machine.

There are three bedrooms to the first floor and a good size re-fitted bathroom with an electric shower over the bath. The loft is boarded and accessed via a built in pull down ladder.

There is an imprinted concrete driveway at the front, gated access at the side leading to mature gardens to the rear with borders and a paved patio area. The garden office is located at the end of the garden.