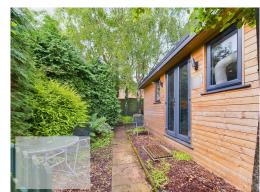

There are three bedrooms to the first floor and a good size re-fitted bathroom with an electric shower over the bath. The loft is boarded and accessed via a built in pull down ladder.

There is an imprinted concrete driveway at the front, gated access at the side leading to mature gardens to the rear with borders and a paved patio area. The garden office is located at the end of the garden.