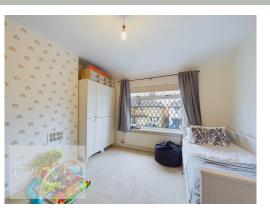

There are three bedrooms to the first floor and a good size re-fitted bathroom with an electric shower over the bath. The loft is boarded and accessed via a built in pull down ladder.

There is an imprinted concrete driveway at the front, gated access at the side leading to mature gardens to the rear with borders and a paved patio area. The garden office is located at the end of the garden.