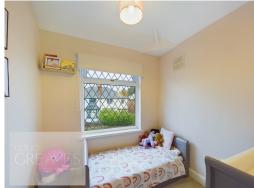

There are three bedrooms to the first floor and a good size re-fitted bathroom with an electric shower over the bath. The loft is boarded and accessed via a built in pull down ladder.

There is an imprinted concrete driveway at the front, gated access at the side leading to mature gardens to the rear with borders and a paved patio area. The garden office is located at the end of the garden.