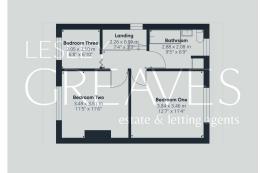

In brief, the accommodation comprises an entrance hallway with feature tiled flooring, shelving with lighting, under stair storage cupboard, stairs to the first floor and a door to the lounge diner. The lounge diner spans the depth of the house, featuring a gas fire suite and bay window to the living room end and sliding patio doors onto the garden at the rear as well as a door to the kitchen. The kitchen is fitted with a range of wall and base units, fitted breakfast bar and extractor. Integrated fridge freezer, integrated dishwasher and spaces for a cooker and for a washing machine.

There are three bedrooms to the first floor and a good size re-fitted bathroom with an electric shower over the bath. The loft is boarded and accessed via a built in pull down ladder.

There is an imprinted concrete driveway at the front, gated access at the side leading to mature gardens to the rear with borders and a paved patio area. The garden office is located at the end of the garden.