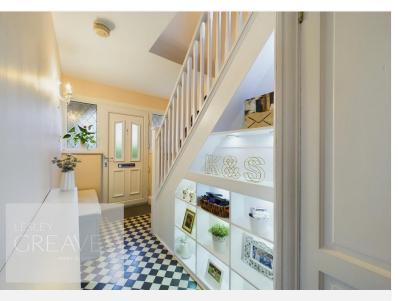

In brief, the accommodation comprises an entrance hallway with feature tiled flooring, shelving with lighting, under stair storage cupboard, stairs to the first floor and a door to the lounge diner. The lounge diner spans the depth of the house, featuring a gas fire suite and bay window to the living room end and sliding patio doors onto the garden at the rear as well as a door to the kitchen. The kitchen is fitted with a range of wall and base units, fitted breakfast bar and extractor. Integrated fridge freezer, integrated dishwasher and spaces for a cooker and for a washing machine.