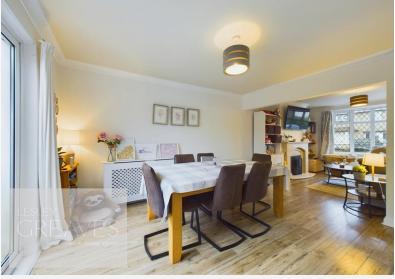

In brief, the accommodation comprises an entrance hallway with feature tiled flooring, shelving with lighting, under stair storage cupboard, stairs to the first floor and a door to the lounge diner. The lounge diner spans the depth of the house, featuring a gas fire suite and bay window to the living room end and sliding patio doors onto the garden at the rear as well as a door to the kitchen. The kitchen is fitted with a range of wall and base units, fitted breakfast bar and extractor. Integrated fridge freezer, integrated dishwasher and spaces for a cooker and for a washing machine.