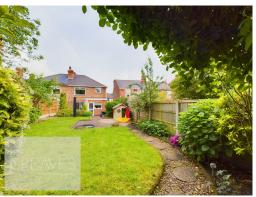

There are three bedrooms to the first floor and a good size re-fitted bathroom with an electric shower over the bath. The loft is boarded and accessed via a built in pull down ladder.

There is an imprinted concrete driveway at the front, gated access at the side leading to mature gardens to the rear with borders and a paved patio area. The garden office is located at the end of the garden.