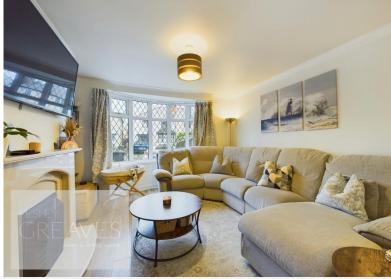

In brief, the accommodation comprises an entrance hallway with feature tiled flooring, shelving with lighting, under stair storage cupboard, stairs to the first floor and a door to the lounge diner. The lounge diner spans the depth of the house, featuring a gas fire suite and bay window to the living room end and sliding patio doors onto the garden at the rear as well as a door to the kitchen. The kitchen is fitted with a range of wall and base units, fitted breakfast bar and extractor. Integrated fridge freezer, integrated dishwasher and spaces for a cooker and for a washing machine.