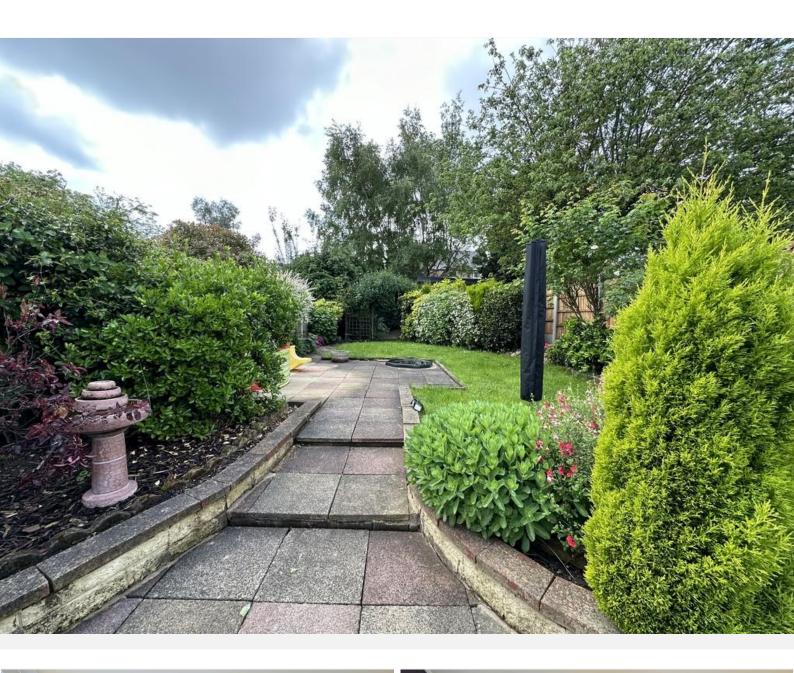

There are three bedrooms to the first floor and a good size re-fitted bathroom with an electric shower over the bath. The loft is boarded and accessed via a built in pull down ladder.

There is an imprinted concrete driveway at the front, gated access at the side leading to mature gardens to the rear with borders and a paved patio area. The garden office is located at the end of the garden.