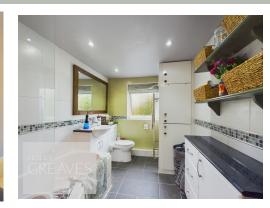

There are three bedrooms to the first floor and a good size re-fitted bathroom with an electric shower over the bath. The loft is boarded and accessed via a built in pull down ladder.

There is an imprinted concrete driveway at the front, gated access at the side leading to mature gardens to the rear with borders and a paved patio area. The garden office is located at the end of the garden.