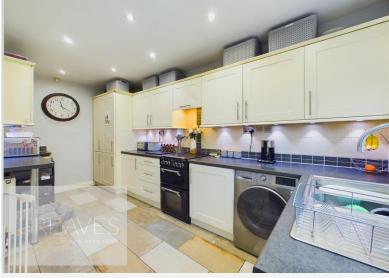

In brief, the accommodation comprises an entrance hallway with feature tiled flooring, shelving with lighting, under stair storage cupboard, stairs to the first floor and a door to the lounge diner. The lounge diner spans the depth of the house, featuring a gas fire suite and bay window to the living room end and sliding patio doors onto the garden at the rear as well as a door to the kitchen. The kitchen is fitted with a range of wall and base units, fitted breakfast bar and extractor. Integrated fridge freezer, integrated dishwasher and spaces for a cooker and for a washing machine.