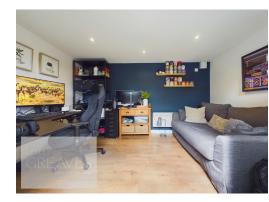

There are three bedrooms to the first floor and a good size re-fitted bathroom with an electric shower over the bath. The loft is boarded and accessed via a built in pull down ladder.

There is an imprinted concrete driveway at the front, gated access at the side leading to mature gardens to the rear with borders and a paved patio area. The garden office is located at the end of the garden.