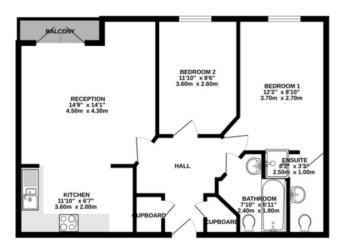

#### **ENTRANCE HALLWAY**

Two large storage cupboards and doors to all rooms.

#### **RECEPTION ROOM**

Large reception room with French doors opening on to a Balcony over looking New North Road, carpeted and shortage shelves and opening into :-

#### **KITCHEN**

Fully fitted modern kitchen with cream wall and base units with work top over and grey tiled splash backs, space for fridge freezer, cooker with extractor hood over, sink with mixer tap, space for washing machine, shelving, and breakfast bar.

#### **BEDROOM ONE**

Good size double with window to front, carpeted.

Modern white suite with shower cubicle with tiled surround, wash hand basin with tiled splash back and mixer tap and WC, storage shelves and spotlights.

#### **BEDROOM TWO**

Another good size double bedroom with window to front and carpeted.

### **BATHROOM**

Modern stylish fitted suite comprising bath with shower over, WC and wash hand basin

#### **PARKING**

Allocated parking space located in secure underground garage

Agents Note: Whilst every care has been taken to prepare these sales particulars, they are for guidance purposes only. All measurements are approximate are for general guidance purposes only and whilst every care has been taken to ensure their accuracy, they should not be relied upon and potential buyers are advised to recheck the measurements. West of Exe is a trading name for East of Exe Ltd, Reg. no. 07121967