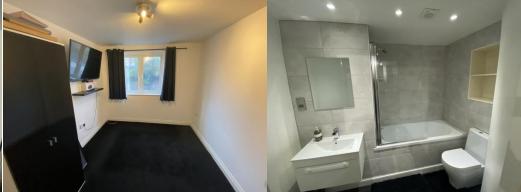

#### **BEDROOM ONE**

Good size double with window to front, carpeted.

Modern white suite with shower cubicle with tiled surround, wash hand basin with tiled splash back and mixer tap and WC, storage shelves and spotlights.

### **BATHROOM**

Modern stylish fitted suite comprising bath with shower over, WC and wash hand basin