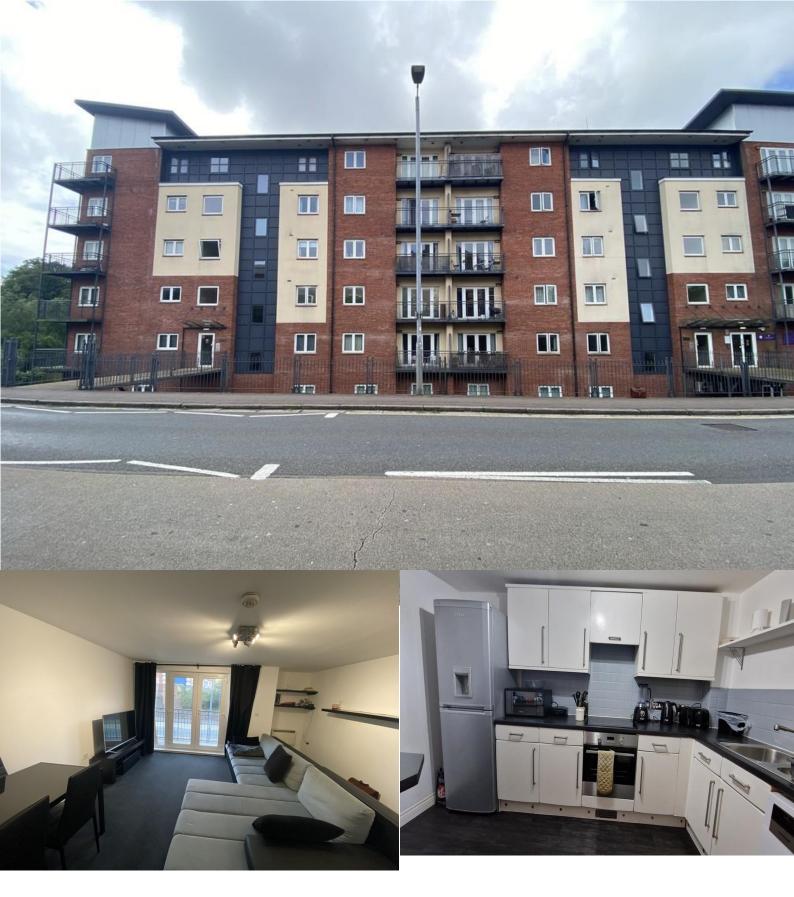

Fabulously located in central Exeter alongside Central Station. No Ongoing Chain.

#### **APPROACH**

Communal front entrance with entry phone.

#### **RECEPTION ROOM**

Large reception room with French doors opening on to a Balcony over looking New North Road, carpeted and shortage shelves and opening into :-

#### **KITCHEN**

Fully fitted modern kitchen with cream wall and base units with work top over and grey tiled splash backs, space for fridge freezer, cooker with extractor hood over, sink with mixer tap, space for washing machine, shelving, and breakfast bar.