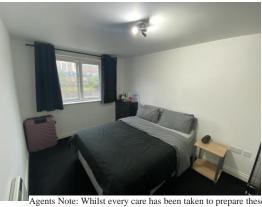

#### **BEDROOM ONE**

Good size double with window to front, carpeted.

Modern white suite with shower cubicle with tiled surround, wash hand basin with tiled splash back and mixer tap and WC, storage shelves and spotlights.

#### **BEDROOM TWO**

Another good size double bedroom with window to front and carpeted.