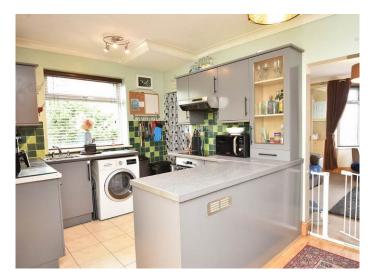

### **DINING KITCHEN**

With space for dining table. The kitchen comprises a range of fitted units with electric hob, oven and space for appliances.