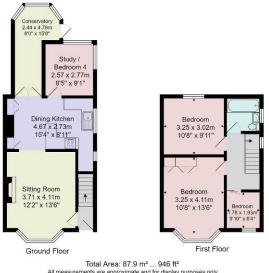

Tenure - Freehold

Council Tax Band - C

Total Area: 87.9 m<sup>2</sup> ... 946 ft<sup>2</sup> All measurements are approximate and for display purposes only. No liability is accepted by either the agency or Box Property Solutions Lt da to the exact measurements of the rooms, Box Property Solutions Lt d retains the copyright on this plan and allows agents to use it with agreed permission.