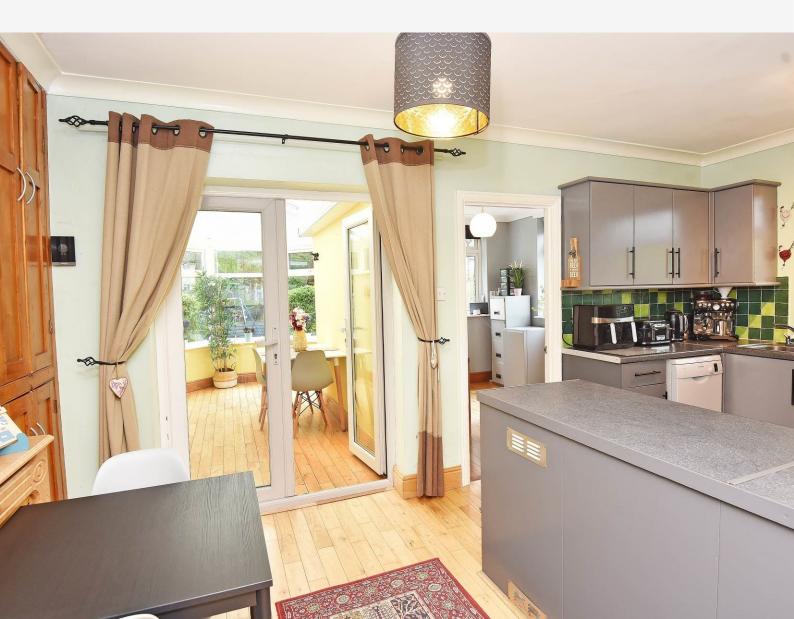

### **DINING KITCHEN**

With space for dining table. The kitchen comprises a range of fitted units with electric hob, oven and space for appliances.