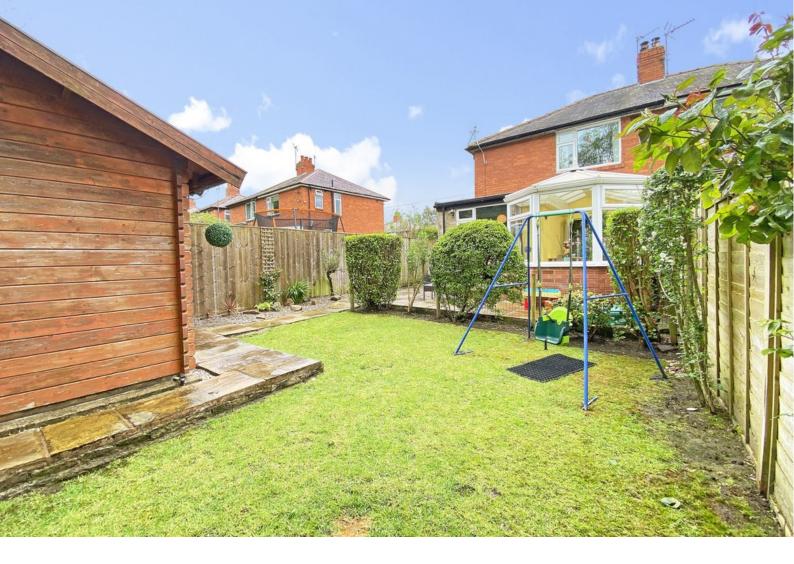

### OUTSIDE

A drive provides parking for two vehicles. To the rear of the property there is a good-sized garden with lawn, patio, garden shed, and large summerhouse, providing storage space or additional outdoor entertaining / sitting area with light and power.