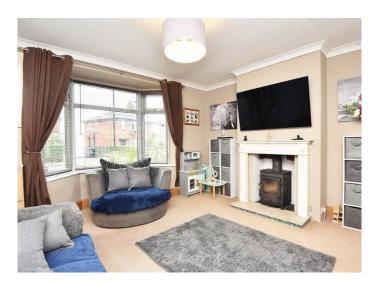

### SITTING ROOM

A spacious reception room with fireplace and wood-burning stove.