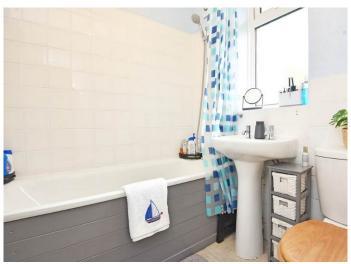

### BATHROOM

A white suite comprising WC, washbasin, and bath with shower above.