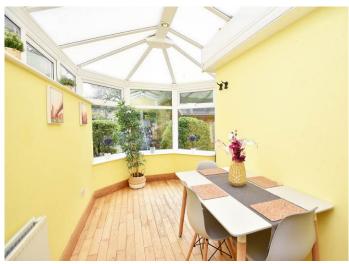

### CONSERVATORY

Providing a further sitting area with windows and glazed door overlooking the garden.