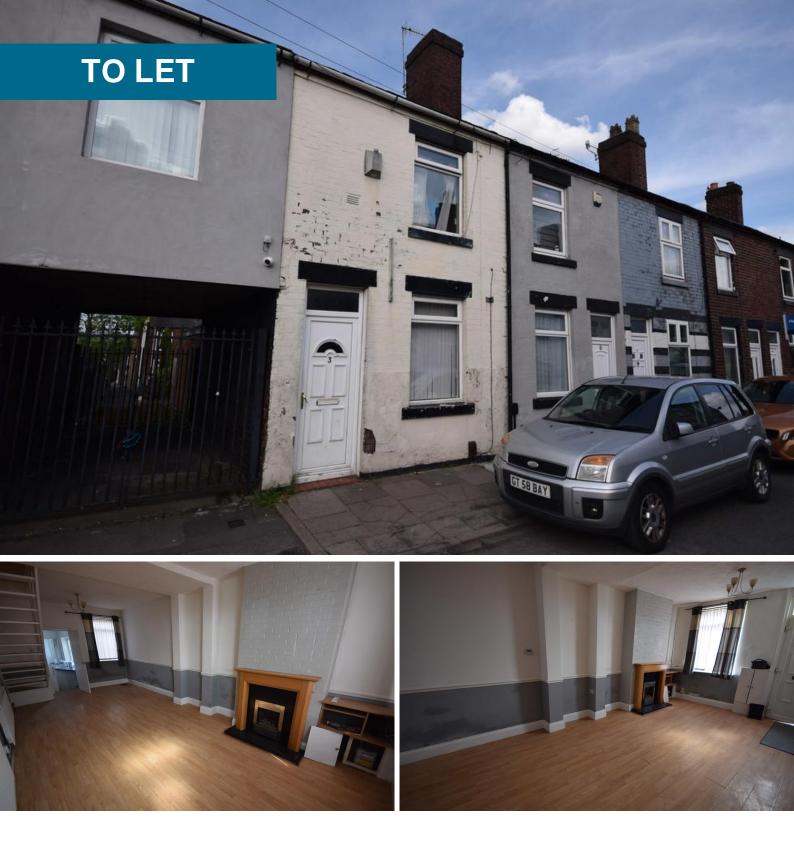

# Stellar Street, Smallthorne

2 Bedrooms, 1 Bathroom, Mid Terraced House

£600 pcm

## Stellar Street, Smallthorne

Mid Terraced House, 2 bedroom, 1 bathroom

### £600 pcm

Date available: 29th June 2024 Deposit: £692 Unfurnished Council Tax band: A

- Terraced house
- Through lounge dining room
- Kitchen
- Bathroom
- 2 Double bedrooms
- Rear yard
- Council tax band A