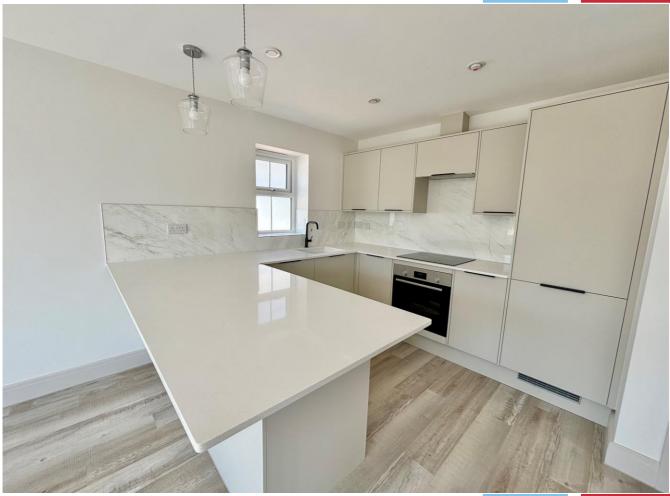

#### **Key Features**

- Brand new two bedroom first floor flat
- Open plan lounge/kitchen/dining area with integrated appliances
- High specification bathroom with Porcelanosa wall and floor tiles
- Luxury flooring throughout
- Air source heat pump for hot water

Apartment 4 comprises an open plan lounge / dining/kitchen area, two double bedrooms and a well appointment bathroom combining sleek modern design, spacious open plan interiors and high-spec luxury fittings. The end result is an impressive and inspirational home that's equally welcoming and comfortable.