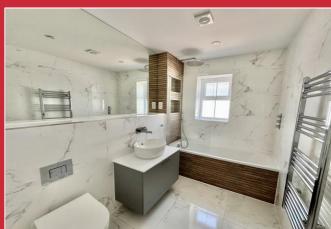

#### **Key Features**

- Brand new two bedroom first floor flat
- Open plan lounge/kitchen/dining area with integrated appliances
- High specification bathroom with Porcelanosa wall and floor tiles
- Luxury flooring throughout
- Air source heat pump for hot water

Apartment 4 comprises an open plan lounge / dining/kitchen area, two double bedrooms and a well appointment bathroom combining sleek modern design, spacious open plan interiors and high-spec luxury fittings. The end result is an impressive and inspirational home that's equally welcoming and comfortable.