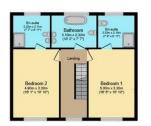

Ground Floor Floor area 105.2 m<sup>2</sup> (1,132 sq.ft.)

Floor area 63.8 m² (686 sq.ft.)

Second Floor

Floor area 32.3 m<sup>2</sup> (348

sq.ft.)

recheck the measurements

Ground Floor Floor area 49.3 m² (531 sq.ft.)

their accuracy, they should not be relied upon and potential buyers are advised to

TOTAL: 250.6 m<sup>2</sup> (2,698 sq.ft.)

This floor plan is for illustrative purposes only. It is not drawn to scale. Any measurements, floor areas (including any total floor area), openings and orientations are approximate. No details are guaranteed, they cannot be relied upon for any purpose and do not form any part of any agreement. No liability is taken for any error, omission or misstatement. A party must rely upon its own inspection(s). Powerd by www.Propertybox.io