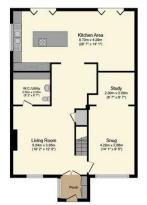

Ground Floor Floor area 105.2 m<sup>2</sup> (1,132 sq.ft.)

Floor area 63.8 m² (686 sq.ft.)

Second Floor

Floor area 32.3 m<sup>2</sup> (348

sq.ft.)

recheck the measurements

Ground Floor Floor area 49.3 m² (531 sq.ft.)

their accuracy, they should not be relied upon and potential buyers are advised to

TOTAL: 250.6 m<sup>2</sup> (2,698 sq.ft.)

This floor plan is for illustrative purposes only. It is not drawn to scale. Any measurements, floor areas (including any total floor area), openings and orientations are approximate. No details are guaranteed, they cannot be relied upon for any purpose and do not form any part of any agreement. No liability is taken for any error, omission or misstatement. A party must rely upon its own inspection(s). Powerd by www.Propertybox.io