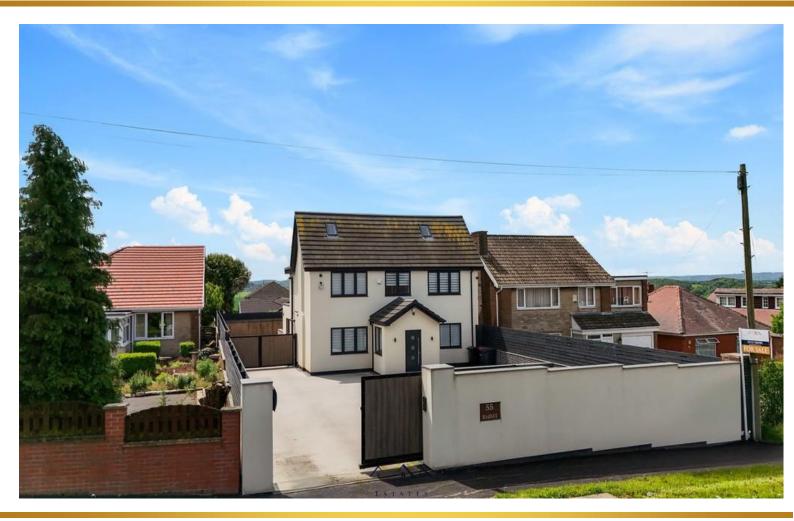

## 55 Red Hill | Kiveton Park | Sheffield | S26 6QA

## £500,000

Bell & Co Estates are delighted to present this exceptional Four Bedroom Detached home hidden behind electric gates which open on to a generously sized plot selling with no vendor chain. In brief the property comprises of; spacious porch, with twin doors opening into an impressive living area with a media wall and wall mounted electric log effect fireplace. Flowing into the Dining Kitchen, with a bespoke range of wall and base units, Island taking centre stage and integral appliances with ample space for dining. Bi-fold doors span the entire wall, opening on to the rear patio creating that beautiful feeling of indoor/outdoor living for entertaining family and friends. Also accessible from the hall are the Utility Room, Downstairs W.C, Study and a second reception room. To the upstairs are two spacious Double Bedrooms, each with its own En-Suite, along with a Luxurious Family Bathroom. To the second floor are two additional double bedrooms with stunning countryside views. To the front of the property electronically operated gates open on to a large providing ample parking for multiple vehicles leading to an impressive triple Garage. Looking for a truly unique and impressive family home then look no further, close to local amenities, schools and transport links this home is in a prime location. Viewing is highly recommended to fully appreciate what this home has to offer.