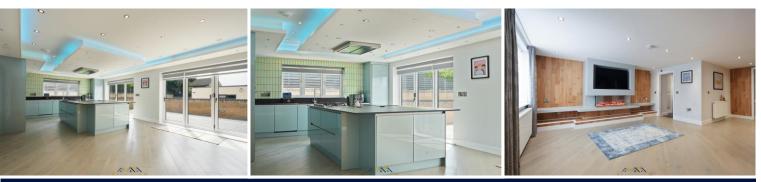

## £500,000

Bell & Co Estates are delighted to present this exceptional Four Bedroom Detached home hidden behind electric gates which open on to a generously sized plot selling with no vendor chain. In brief the property comprises of; spacious porch, with twin doors opening into an impressive living area with a media wall and wall mounted electric log effect fireplace. Flowing into the Dining Kitchen, with a bespoke range of wall and base units, Island taking centre stage and integral appliances with ample space for dining. Bi-fold doors span the entire wall, opening on to the rear patio creating that beautiful feeling of indoor/outdoor living for entertaining family and friends. Also accessible from the hall are the Utility Room, Downstairs W.C, Study and a second reception room. To the upstairs are two spacious Double Bedrooms, each with its own En-Suite, along with a Luxurious Family Bathroom. To the second floor are two additional double bedrooms with stunning countryside views. To the front of the property electronically operated gates open on to a large providing ample parking for multiple vehicles leading to an impressive triple Garage. Looking for a truly unique and impressive family home then look no further, close to local amenities, schools and transport links this home is in a prime location. Viewing is highly recommended to fully appreciate what this home has to offer.