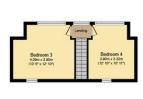

Ground Floor Floor area 105.2 m<sup>2</sup> (1,132 sq.ft.)

Floor area 63.8 m² (686 sq.ft.)

Second Floor

Floor area 32.3 m<sup>2</sup> (348

sq.ft.)

recheck the measurements

Ground Floor Floor area 49.3 m² (531 sq.ft.)

their accuracy, they should not be relied upon and potential buyers are advised to

TOTAL: 250.6 m<sup>2</sup> (2,698 sq.ft.)

This floor plan is for illustrative purposes only. It is not drawn to scale. Any measurements, floor areas (including any total floor area), openings and orientations are approximate. No details are guaranteed, they cannot be relied upon for any purpose and do not form any part of any agreement. No liability is taken for any error, omission or misstatement. A party must rely upon its own inspection(s). Powerd by www.Propertybox.io