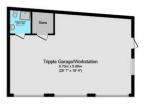

Ground Floor Floor area 105.2 m<sup>2</sup> (1,132 sq.ft.)

Floor area 63.8 m² (686 sq.ft.)

Second Floor

Floor area 32.3 m<sup>2</sup> (348

sq.ft.)

recheck the measurements

Ground Floor Floor area 49.3 m² (531 sq.ft.)

their accuracy, they should not be relied upon and potential buyers are advised to

TOTAL: 250.6 m<sup>2</sup> (2,698 sq.ft.)

This floor plan is for illustrative purposes only. It is not drawn to scale. Any measurements, floor areas (including any total floor area), openings and orientations are approximate. No details are guaranteed, they cannot be relied upon for any purpose and do not form any part of any agreement. No liability is taken for any error, omission or misstatement. A party must rely upon its own inspection(s). Powerd by www.Propertybox.io