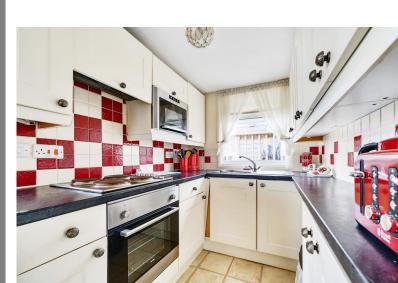

As you approach the property there is a large external decked area that you walk across to reach the front door. You step into a generous sized lounge area with ample space for furniture and if needed a table and chairs. The lounge provides a fantastic view across the sea to Teignmouth. The kitchen is also accessible from the lounge and is a generous size galley kitchen. There are plenty of wall and floor based units with work surface over. The kitchen has an integral oven and hob, integral sink with drainer to side and space for fridge freezer. There is tiled splash-back through the kitchen. The lounge has a door branching off into the second bedroom. Currently housing a set of bunk beds, it is a large single room with a window providing a sea view. To the back of the property is the main bedroom and the bathroom. The main bedroom is a good sized double with ample space for bedroom furniture. The bathroom has a corner shower cubicle, low level WC, wash hand basin and tiled walls throughout.