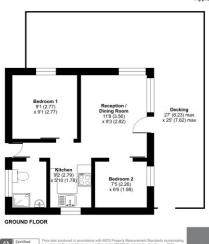

As you approach the property there is a large external decked area that you walk across to reach the front door. You step into a generous sized lounge area with ample space for furniture and if needed a table and chairs. The lounge provides a fantastic view across the sea to Teignmouth. The kitchen is also accessible from the lounge and is a generous size galley kitchen. There are plenty of wall and floor based units with work surface over. The kitchen has an integral oven and hob, integral sink with drainer to side and space for fridge freezer. There is tiled splash-back through the kitchen. The lounge has a door branching off into the second bedroom. Currently housing a set of bunk beds, it is a large single room with a window providing a sea view. To the back of the property is the main bedroom and the bathroom. The main bedroom is a good sized double with ample space for bedroom furniture. The bathroom has a corner shower cubicle, low level WC, wash hand basin and tiled walls throughout.

Outside the property has a large decked area with plenty of space for garden furniture.