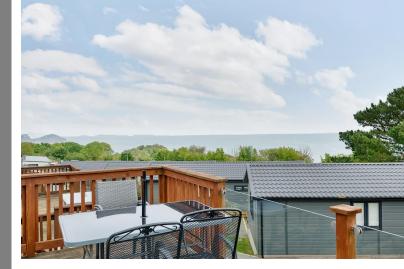

As you approach the property there is a large external decked area that you walk across to reach the front door. You step into a generous sized lounge area with ample space for furniture and if needed a table and chairs. The lounge provides a fantastic view across the sea to Teignmouth. The kitchen is also accessible from the lounge and is a generous size galley kitchen. There are plenty of wall and floor based units with work surface over. The kitchen has an integral oven and hob, integral sink with drainer to side and space for fridge freezer. There is tiled splash-back through the kitchen. The lounge has a door branching off into the second bedroom. Currently housing a set of bunk beds, it is a large single room with a window providing a sea view. To the back of the property is the main bedroom and the bathroom. The main bedroom is a good sized double with ample space for bedroom furniture. The bathroom has a corner shower cubicle, low level WC, wash hand basin and tiled walls throughout.

## the location...

Shaldon is a highly sought -after seaside village located on the southern bank of the Teign estuary. The village holds many original characteristics dating back to the Georgian and Victorian eras. Shaldon offers many facilities such as, a highly regarded primary school, church, locally sourced butchers, bakers, chemist, boutique and a general store. Shaldon lies within 20–30-minute drive of Exeter giving access to the M5 motorway and Teignmouth town being just under a mile away with its mainline railway station.