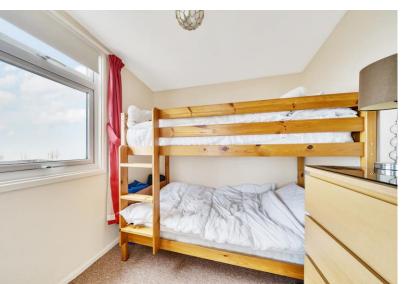

As you approach the property there is a large external decked area that you walk across to reach the front door. You step into a generous sized lounge area with ample space for furniture and if needed a table and chairs. The lounge provides a fantastic view across the sea to Teignmouth. The kitchen is also accessible from the lounge and is a generous size galley kitchen. There are plenty of wall and floor based units with work surface over. The kitchen has an integral oven and hob, integral sink with drainer to side and space for fridge freezer. There is tiled splash-back through the kitchen. The lounge has a door branching off into the second bedroom. Currently housing a set of bunk beds, it is a large single room with a window providing a sea view. To the back of the property is the main bedroom and the bathroom. The main bedroom is a good sized double with ample space for bedroom furniture. The bathroom has a corner shower cubicle, low level WC, wash hand basin and tiled walls throughout.