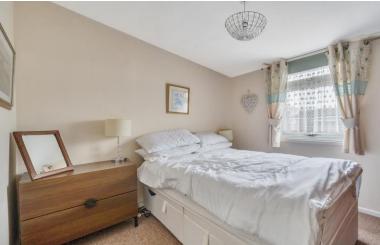

As you approach the property there is a large external decked area that you walk across to reach the front door. You step into a generous sized lounge area with ample space for furniture and if needed a table and chairs. The lounge provides a fantastic view across the sea to Teignmouth. The kitchen is also accessible from the lounge and is a generous size galley kitchen. There are plenty of wall and floor based units with work surface over. The kitchen has an integral oven and hob, integral sink with drainer to side and space for fridge freezer. There is tiled splash-back through the kitchen. The lounge has a door branching off into the second bedroom. Currently housing a set of bunk beds, it is a large single room with a window providing a sea view. To the back of the property is the main bedroom and the bathroom. The main bedroom is a good sized double with ample space for bedroom furniture. The bathroom has a corner shower cubicle, low level WC, wash hand basin and tiled walls throughout.