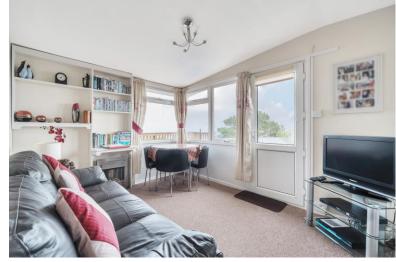

As you approach the property there is a large external decked area that you walk across to reach the front door. You step into a generous sized lounge area with ample space for furniture and if needed a table and chairs. The lounge provides a fantastic view across the sea to Teignmouth. The kitchen is also accessible from the lounge and is a generous size galley kitchen. There are plenty of wall and floor based units with work surface over. The kitchen has an integral oven and hob, integral sink with drainer to side and space for fridge freezer. There is tiled splash-back through the kitchen. The lounge has a door branching off into the second bedroom. Currently housing a set of bunk beds, it is a large single room with a window providing a sea view. To the back of the property is the main bedroom and the bathroom. The main bedroom is a good sized double with ample space for bedroom furniture. The bathroom has a corner shower cubicle, low level WC, wash hand basin and tiled walls throughout.