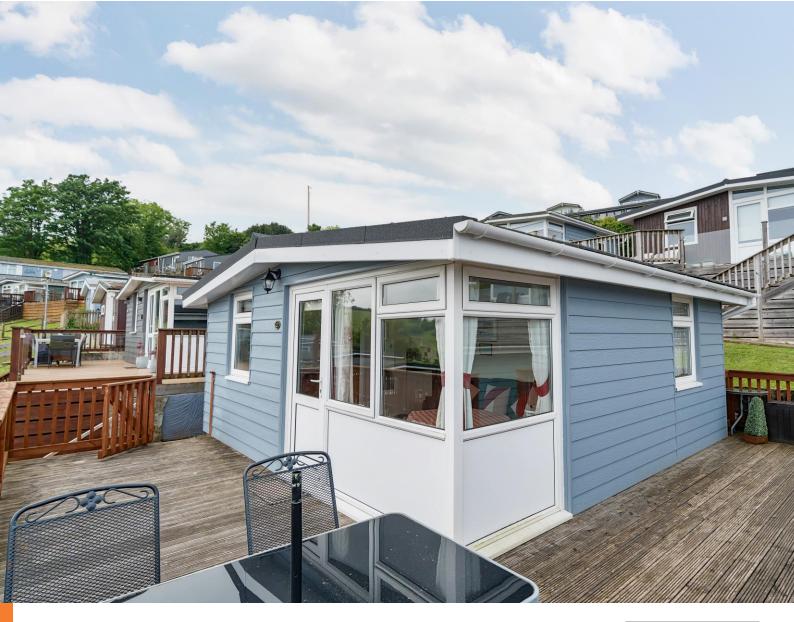

A great opportunity to purchase a holiday lodge in a desirable location. Benefitting from sea views and two good sized bedrooms, this could be the perfect getaway for those looking to be by the sea!

27 Ness Reach | Torquay Road | TQ14 0BG

## THE PROPERTY

A fair sized holiday lodge located in the desirable village of Shaldon. The property is situated on the sought after holiday site of Coast View. Coast View benefits from some amazing facilities including swimming pool, gym, cafe/bar and access to Shaldon pitch and putt golf course.

As you approach the property there is a large external decked area that you walk across to reach the front door. You step into a generous sized lounge area with ample space for furniture and if needed a table and chairs. The lounge provides a fantastic view across the sea to Teignmouth. The kitchen is also accessible from the lounge and is a generous size galley kitchen. There are plenty of wall and floor based units with work surface over. The kitchen has an integral oven and hob, integral sink with drainer to side and space for fridge freezer. There is tiled splash-back through the kitchen. The lounge has a door branching off into the second bedroom. Currently housing a set of bunk beds, it is a large single room with a window providing a sea view. To the back of the property is the main bedroom and the bathroom. The main bedroom is a good sized double with ample space for bedroom furniture. The bathroom has a corner shower cubicle, low level WC, wash hand basin and tiled walls throughout.

Outside the property has a large decked area with plenty of space for garden furniture.