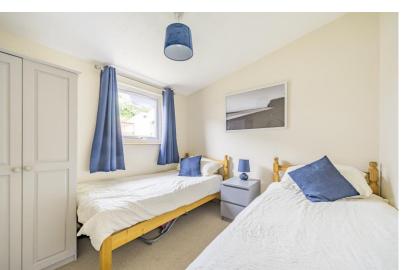

The lodge itself has a large private decked area offering beautiful sea views. There are two double bedrooms available both providing enough space for bedroom furniture. This lodge also benefits from a third bedroom which is a large single and offers stunning sea views. The living space of the lodge is a large open plan area. There is a well designed U shape kitchen area that has a range of matching floor and wall based units with work surface over. There is an integral oven and hob, integral fridge freezer and integral composite wash hand basin with drainer to side. This open plan area also has a good sized lounge and a dining area with ample space for table and chairs. There are also double doors out to the decking. To the centre of the lodge is a the family bathroom. The bathroom consists of a bath tub with shower over, low level WC and a wash hand basin. Both the shower and wash hand basin have tiled splash-back.