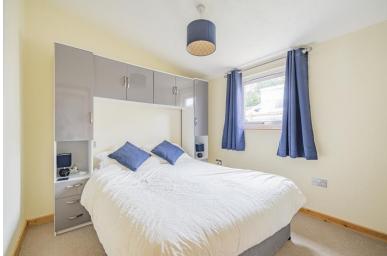

The lodge itself has a large private decked area offering beautiful sea views. There are two double bedrooms available both providing enough space for bedroom furniture. This lodge also benefits from a third bedroom which is a large single and offers stunning sea views. The living space of the lodge is a large open plan area. There is a well designed U shape kitchen area that has a range of matching floor and wall based units with work surface over. There is an integral oven and hob, integral fridge freezer and integral composite wash hand basin with drainer to side. This open plan area also has a good sized lounge and a dining area with ample space for table and chairs. There are also double doors out to the decking. To the centre of the lodge is a the family bathroom. The bathroom consists of a bath tub with shower over, low level WC and a wash hand basin. Both the shower and wash hand basin have tiled splash-back.