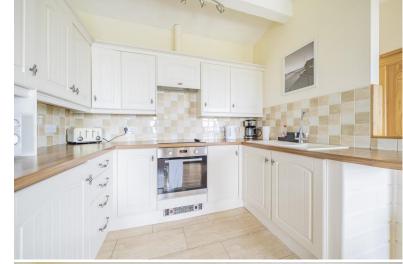

The lodge itself has a large private decked area offering beautiful sea views. There are two double bedrooms available both providing enough space for bedroom furniture. This lodge also benefits from a third bedroom which is a large single and offers stunning sea views. The living space of the lodge is a large open plan area. There is a well designed U shape kitchen area that has a range of matching floor and wall based units with work surface over. There is an integral oven and hob, integral fridge freezer and integral composite wash hand basin with drainer to side. This open plan area also has a good sized lounge and a dining area with ample space for table and chairs. There are also double doors out to the decking. To the centre of the lodge is a the family bathroom. The bathroom consists of a bath tub with shower over, low level WC and a wash hand basin. Both the shower and wash hand basin have tiled splash-back.