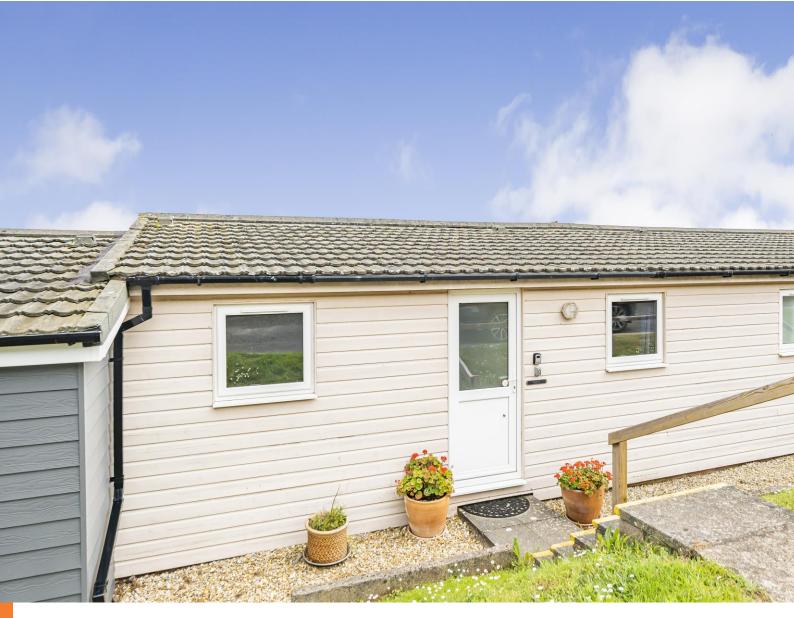

A spacious three-bedroom holiday lodge with stunning sea views. The property has a light and airy open plan living space with a private decked area to the rear. There is access to the site's facilities and the local village of Shaldon is a short walk away.

## THE PROPERTY

A three bedroom holiday lodge located in the desirable village of Shaldon. The lodge is situated on the sought after Coast View site. There are stunning sea views on offer from the property and an array of facilities available on site. These facilities include swimming pool, gym, cafe and access to Shaldon pitch and putt golf course.

60 Teign Heights | Torquay Road | TQ14 0BG

1980s to 1990s

ATHROOMS