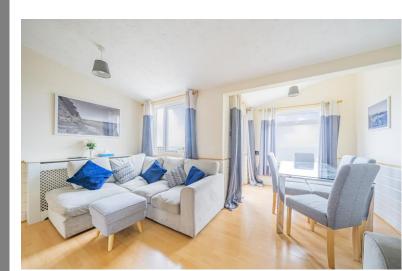

The lodge itself has a large private decked area offering beautiful sea views. There are two double bedrooms available both providing enough space for bedroom furniture. This lodge also benefits from a third bedroom which is a large single and offers stunning sea views. The living space of the lodge is a large open plan area. There is a well designed U shape kitchen area that has a range of matching floor and wall based units with work surface over. There is an integral oven and hob, integral fridge freezer and integral composite wash hand basin with drainer to side. This open plan area also has a good sized lounge and a dining area with ample space for table and chairs. There are also double doors out to the decking. To the centre of the lodge is a the family bathroom. The bathroom consists of a bath tub with shower over, low level WC and a wash hand basin. Both the shower and wash hand basin have tiled splash-back.