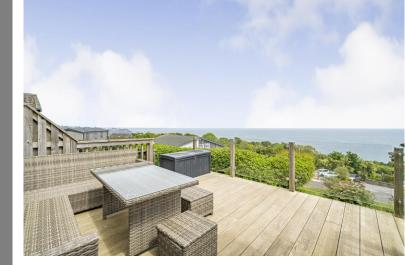

A spacious three-bedroom holiday lodge with stunning sea views. The property has a light and airy open plan living space with a private decked area to the rear. There is access to the site's facilities and the local village of Shaldon is a short walk away.

The lodge itself has a large private decked area offering beautiful sea views. There are two double bedrooms available both providing enough space for bedroom furniture. This lodge also benefits from a third bedroom which is a large single and offers stunning sea views. The living space of the lodge is a large open plan area. There is a well designed U shape kitchen area that has a range of matching floor and wall based units with work surface over. There is an integral oven and hob, integral fridge freezer and integral composite wash hand basin with drainer to side. This open plan area also has a good sized lounge and a dining area with ample space for table and chairs. There are also double doors out to the decking. To the centre of the lodge is a the family bathroom. The bathroom consists of a bath tub with shower over, low level WC and a wash hand basin. Both the shower and wash hand basin have tiled splash-back.

The outside space is at the rear of the property and is a spacious decked area with more than enough room for table and chairs. There is a stunning outlook across the sea and over to Teignmouth.

Approximate Area = 571 sq ft / 53 sq m