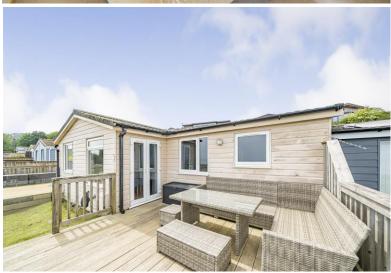

The outside space is at the rear of the property and is a spacious decked area with more than enough room for table and chairs. There is a stunning outlook across the sea and over to Teignmouth.

Approximate Area = 571 sq ft / 53 sq m