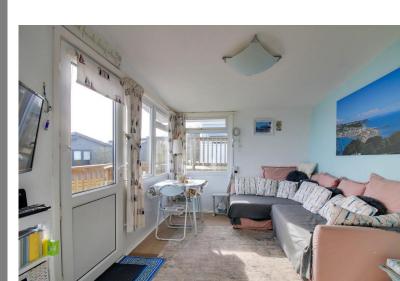

Inside, it is nicely presented with light and neutral décor throughout, and the accommodation comprises of a light and airy living/dining room, a galley-style kitchen with plenty of worktop and cupboard space, a built-in storage cupboard, two bedrooms, a double with integrated storage and a twin with a window to the front, and a shower room containing a shower, a pedestal basin and a WC.

Outside, is a terrace of composite decking that wraps around two sides of the chalet with a wooden balustrade, making a fabulous outside space to share a bottle of wine with loved ones whilst enjoying the sunshine and breath-taking panoramic sea view of the Devon and Jurassic coastlines as far as Portland on a clear day.