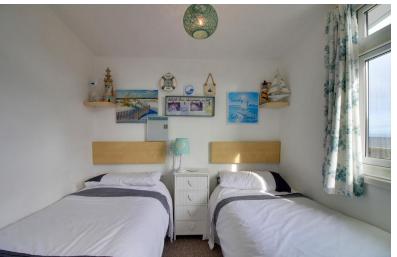

Inside, it is nicely presented with light and neutral décor throughout, and the accommodation comprises of a light and airy living/dining room, a galley-style kitchen with plenty of worktop and cupboard space, a built-in storage cupboard, two bedrooms, a double with integrated storage and a twin with a window to the front, and a shower room containing a shower, a pedestal basin and a WC.