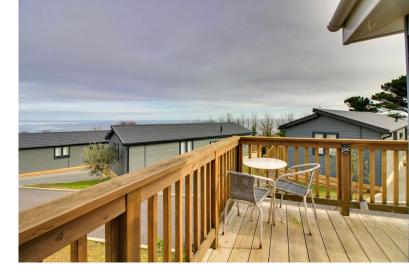

Outside, is a terrace of composite decking that wraps around two sides of the chalet with a wooden balustrade, making a fabulous outside space to share a bottle of wine with loved ones whilst enjoying the sunshine and breath-taking panoramic sea view of the Devon and Jurassic coastlines as far as Portland on a clear day.