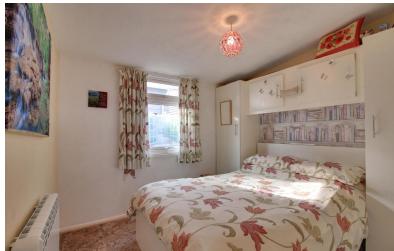

Inside, it is nicely presented with light and neutral décor throughout, and the accommodation comprises of a light and airy living/dining room, a galley-style kitchen with plenty of worktop and cupboard space, a built-in storage cupboard, two bedrooms, a double with integrated storage and a twin with a window to the front, and a shower room containing a shower, a pedestal basin and a WC.