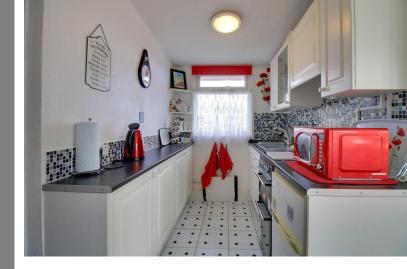

Inside, it is nicely presented with light and neutral décor throughout, and the accommodation comprises of a light and airy living/dining room, a galley-style kitchen with plenty of worktop and cupboard space, a built-in storage cupboard, two bedrooms, a double with integrated storage and a twin with a window to the front, and a shower room containing a shower, a pedestal basin and a WC.