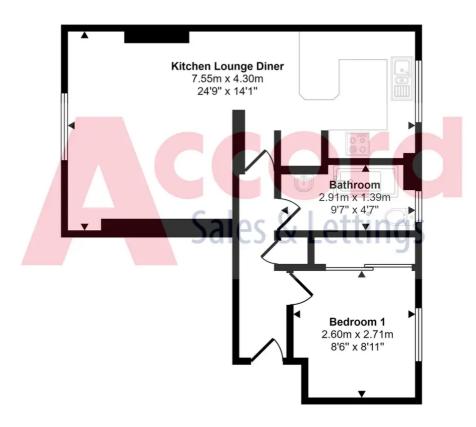

## Kitchen Lounge Diner

24' 9" x 14' 1" (7.55m x 4.30m)

### Bedroom

8' 6" x 8' 11" (2.60m x 2.71m)

### Bathroom

9' 7" x 4' 7" (2.91m x 1.39m)

#### Approx Gross Internal Area 44 sq m / 478 sq ft

## Floorplan

This floorplan is only for illustrative purposes and is not to scale. Measurements of rooms, doors, windows, and any items are approximate and no responsibility is taken for any error, omission or mis-statement. Icons of items such as bathroom suites are representations only and may not look like the real items. Made with Made Snappy 360.