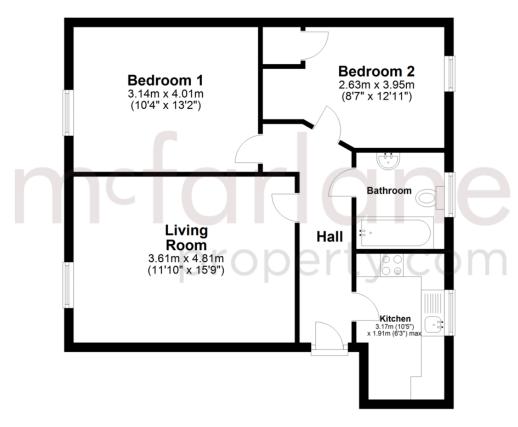

## **Ground Floor**

Approx. 57.2 sq. metres (616.0 sq. feet)

Total area: approx. 57.2 sq. metres (616.0 sq. feet)

Our team are friendly, experienced and are all local. They know it better than they do their own living rooms and can help you find what you're looking for because we love where we live.