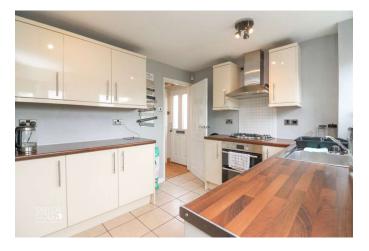

## **GROUND FLOOR**

Upon entering, you are greeted by an inviting entrance hall that sets the tone for the rest of the home. To the front of the property, the spacious family lounge is a welcoming retreat, ideal for relaxation and entertainment. The cleverly designed layout discreetly tucks away the staircase leading to the first floor, optimizing the living space. Positioned at the rear, the attractive breakfast kitchen is both functional and stylish. It offers ample space for dining and is equipped with modern appliances, making it the heart of the home for family gatherings and culinary creations.

## ENTRANCE HALL

LOUNGE 11' 2" x 10' 5" (3.41m x 3.18m)

BREAKFAST KITCHEN 11' 2" x 8' 4" (3.41m x 2.56m)