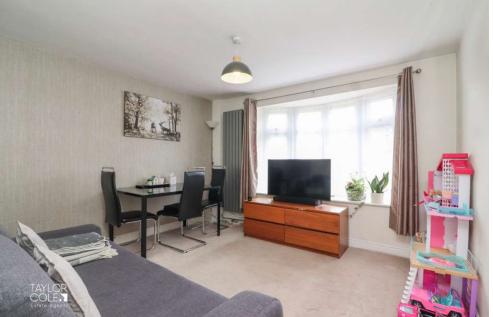

## **GROUND FLOOR**

Upon entering, you are greeted by an inviting entrance hall that sets the tone for the rest of the home. To the front of the property, the spacious family lounge is a welcoming retreat, ideal for relaxation and entertainment. The cleverly designed layout discreetly tucks away the staircase leading to the first floor, optimizing the living space. Positioned at the rear, the attractive breakfast kitchen is both functional and stylish. It offers ample space for dining and is equipped with modern appliances, making it the heart of the home for family gatherings and culinary creations.

## ENTRANCE HALL

LOUNGE 11' 2" x 10' 5" (3.41m x 3.18m)

BREAKFAST KITCHEN 11' 2" x 8' 4" (3.41m x 2.56m)