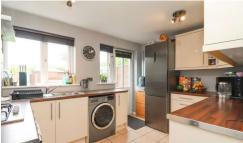

## **GROUND FLOOR**

Upon entering, you are greeted by an inviting entrance hall that sets the tone for the rest of the home. To the front of the property, the spacious family lounge is a welcoming retreat, ideal for relaxation and entertainment. The cleverly designed layout discreetly tucks away the staircase leading to the first floor, optimizing the living space. Positioned at the rear, the attractive breakfast kitchen is both functional and stylish. It offers ample space for dining and is equipped with modern appliances, making it the heart of the home for family gatherings and culinary creations.

## ENTRANCE HALL

LOUNGE 11' 2" x 10' 5" (3.41m x 3.18m)

BREAKFAST KITCHEN 11' 2" x 8' 4" (3.41m x 2.56m)