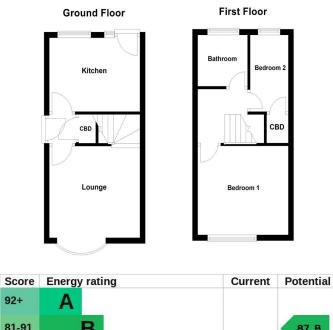

## **GROUND FLOOR**

Upon entering, you are greeted by an inviting entrance hall that sets the tone for the rest of the home. To the front of the property, the spacious family lounge is a welcoming retreat, ideal for relaxation and entertainment. The cleverly designed layout discreetly tucks away the staircase leading to the first floor, optimizing the living space. Positioned at the rear, the attractive breakfast kitchen is both functional and stylish. It offers ample space for dining and is equipped with modern appliances, making it the heart of the home for family gatherings and culinary creations.

## ENTRANCE HALL

LOUNGE 11' 2" x 10' 5" (3.41m x 3.18m)

BREAKFAST KITCHEN 11' 2" x 8' 4" (3.41m x 2.56m)

### FIRST FLOOR

Upstairs, the main bedroom boasts comfortable double proportions, providing ample space for furnishings and personal touches. It is a serene space perfect for unwinding after a long day. A brilliant second bedroom offers versatile accommodation options, making it ideal as a guest room, home office, or nursery, catering to various lifestyle needs. The pleasant family bathroom exudes a warm ambiance, featuring quality tiled surrounds, a panelled bathtub, a pedestal hand wash basin, and a close-coupled WC, ensuring a relaxing and functional space.

## BEDROOM ONE 11' 2" x 10' 8" (3.41m x 3.26m)

BEDROOM TWO 5' 6" x 8' 7" (1.68m x 2.62m)

BATHROOM 5' 8" x 5' 1" (1.74m x 1.55m)