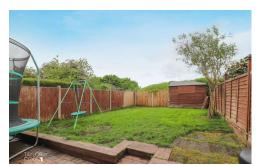

### EXTERNAL

The rear garden is a highlight of the property, offering unparalleled privacy and a tranquil outdoor retreat. It boasts a wonderful ensemble of a block-paved patio, perfect for al fresco dining, leading onto a tidy raised lawn bordered by timber sleepers. The entire plot is enveloped by secure timber fencing, with a side access gate for added convenience, making it a safe and secluded haven for outdoor activities and relaxation.