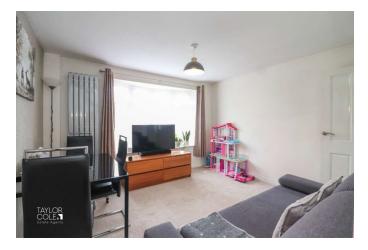

## **GROUND FLOOR**

Upon entering, you are greeted by an inviting entrance hall that sets the tone for the rest of the home. To the front of the property, the spacious family lounge is a welcoming retreat, ideal for relaxation and entertainment. The cleverly designed layout discreetly tucks away the staircase leading to the first floor, optimizing the living space. Positioned at the rear, the attractive breakfast kitchen is both functional and stylish. It offers ample space for dining and is equipped with modern appliances, making it the heart of the home for family gatherings and culinary creations.

## ENTRANCE HALL

LOUNGE 11' 2" x 10' 5" (3.41m x 3.18m)

BREAKFAST KITCHEN 11' 2" x 8' 4" (3.41m x 2.56m)