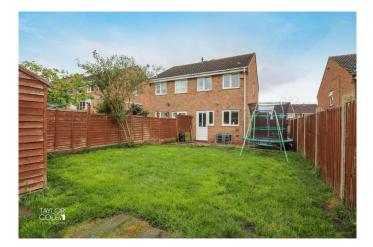

# Full Description

Nestled in a prime location, this delightful two-bedroom semi-detached property offers a perfect blend of comfort and convenience. Set behind a generous front aspect, the home features a spacious block-paved tandem driveway that can accommodate multiple vehicles, complemented by a meticulously maintained lawn running adjacent, enhancing the property's curb appeal.

### EXTERNAL

The rear garden is a highlight of the property, offering unparalleled privacy and a tranquil outdoor retreat. It boasts a wonderful ensemble of a block-paved patio, perfect for al fresco dining, leading onto a tidy raised lawn bordered by timber sleepers. The entire plot is enveloped by secure timber fencing, with a side access gate for added convenience, making it a safe and secluded haven for outdoor activities and relaxation.