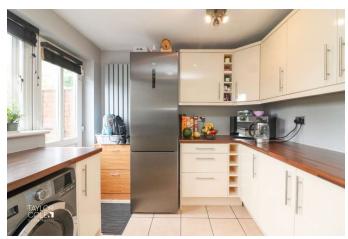

## **GROUND FLOOR**

Upon entering, you are greeted by an inviting entrance hall that sets the tone for the rest of the home. To the front of the property, the spacious family lounge is a welcoming retreat, ideal for relaxation and entertainment. The cleverly designed layout discreetly tucks away the staircase leading to the first floor, optimizing the living space. Positioned at the rear, the attractive breakfast kitchen is both functional and stylish. It offers ample space for dining and is equipped with modern appliances, making it the heart of the home for family gatherings and culinary creations.

## ENTRANCE HALL

LOUNGE 11' 2" x 10' 5" (3.41m x 3.18m)

BREAKFAST KITCHEN 11' 2" x 8' 4" (3.41m x 2.56m)