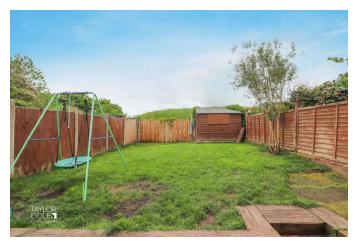

### EXTERNAL

The rear garden is a highlight of the property, offering unparalleled privacy and a tranquil outdoor retreat. It boasts a wonderful ensemble of a block-paved patio, perfect for al fresco dining, leading onto a tidy raised lawn bordered by timber sleepers. The entire plot is enveloped by secure timber fencing, with a side access gate for added convenience, making it a safe and secluded haven for outdoor activities and relaxation.