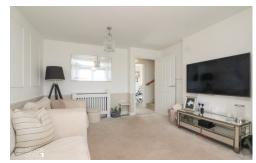

#### **GROUND FLOOR**

Step inside to a cosy entrance hall that provides access to a guest cloakroom and seamlessly connects to the spacious lounge. The lounge, with its front aspect view and generous floor space, invites you to unwind and entertain, offering ample room for freestanding furniture. From here, stairs lead to the first-floor landing. The lounge flows into a stunning kitchen-dining area, featuring a striking array of matching wall and base units, integrated appliances, and a dining section with space for a freestanding table. French doors open to the rear garden, enhancing indoor-outdoor living.

### ENTRANCE HALL

FAMILY LOUNGE 11' 9" x 14' 7" (3.60m x 4.46 (Max)m)

BREAKFAST KITCHEN 15' 0" x 10' 5" (4.59m x 3.19 (Max)m)

GUEST CLOAKROOM 3' 0" x 4' 8" (0.92m x 1.43m)