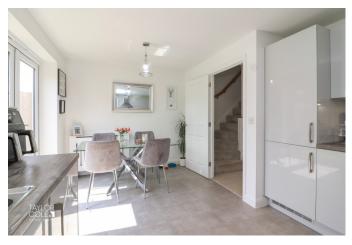

#### **GROUND FLOOR**

Step inside to a cosy entrance hall that provides access to a guest cloakroom and seamlessly connects to the spacious lounge. The lounge, with its front aspect view and generous floor space, invites you to unwind and entertain, offering ample room for freestanding furniture. From here, stairs lead to the first-floor landing. The lounge flows into a stunning kitchen-dining area, featuring a striking array of matching wall and base units, integrated appliances, and a dining section with space for a freestanding table. French doors open to the rear garden, enhancing indoor-outdoor living.

### ENTRANCE HALL

FAMILY LOUNGE 11' 9" x 14' 7" (3.60m x 4.46 (Max)m)

BREAKFAST KITCHEN 15' 0" x 10' 5" (4.59m x 3.19 (Max)m)

GUEST CLOAKROOM 3' 0" x 4' 8" (0.92m x 1.43m)