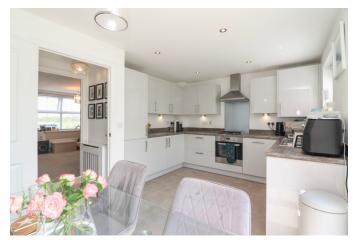

#### **GROUND FLOOR**

Step inside to a cosy entrance hall that provides access to a guest cloakroom and seamlessly connects to the spacious lounge. The lounge, with its front aspect view and generous floor space, invites you to unwind and entertain, offering ample room for freestanding furniture. From here, stairs lead to the first-floor landing. The lounge flows into a stunning kitchen-dining area, featuring a striking array of matching wall and base units, integrated appliances, and a dining section with space for a freestanding table. French doors open to the rear garden, enhancing indoor-outdoor living.

### ENTRANCE HALL

FAMILY LOUNGE 11' 9" x 14' 7" (3.60m x 4.46 (Max)m)

BREAKFAST KITCHEN 15' 0" x 10' 5" (4.59m x 3.19 (Max)m)

GUEST CLOAKROOM 3' 0" x 4' 8" (0.92m x 1.43m)