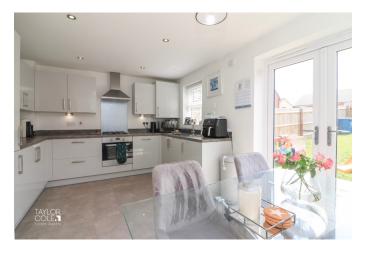

#### **GROUND FLOOR**

Step inside to a cosy entrance hall that provides access to a guest cloakroom and seamlessly connects to the spacious lounge. The lounge, with its front aspect view and generous floor space, invites you to unwind and entertain, offering ample room for freestanding furniture. From here, stairs lead to the first-floor landing. The lounge flows into a stunning kitchen-dining area, featuring a striking array of matching wall and base units, integrated appliances, and a dining section with space for a freestanding table. French doors open to the rear garden, enhancing indoor-outdoor living.

### ENTRANCE HALL

FAMILY LOUNGE 11' 9" x 14' 7" (3.60m x 4.46 (Max)m)

BREAKFAST KITCHEN 15' 0" x 10' 5" (4.59m x 3.19 (Max)m)

GUEST CLOAKROOM 3' 0" x 4' 8" (0.92m x 1.43m)