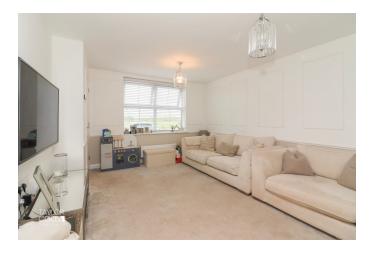

#### **GROUND FLOOR**

Step inside to a cosy entrance hall that provides access to a guest cloakroom and seamlessly connects to the spacious lounge. The lounge, with its front aspect view and generous floor space, invites you to unwind and entertain, offering ample room for freestanding furniture. From here, stairs lead to the first-floor landing. The lounge flows into a stunning kitchen-dining area, featuring a striking array of matching wall and base units, integrated appliances, and a dining section with space for a freestanding table. French doors open to the rear garden, enhancing indoor-outdoor living.

### ENTRANCE HALL

FAMILY LOUNGE 11' 9" x 14' 7" (3.60m x 4.46 (Max)m)

BREAKFAST KITCHEN 15' 0" x 10' 5" (4.59m x 3.19 (Max)m)

GUEST CLOAKROOM 3' 0" x 4' 8" (0.92m x 1.43m)