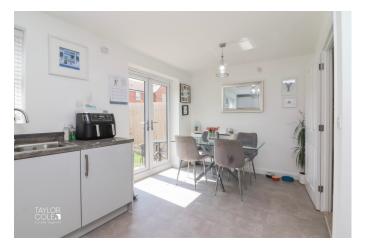

#### **GROUND FLOOR**

Step inside to a cosy entrance hall that provides access to a guest cloakroom and seamlessly connects to the spacious lounge. The lounge, with its front aspect view and generous floor space, invites you to unwind and entertain, offering ample room for freestanding furniture. From here, stairs lead to the first-floor landing. The lounge flows into a stunning kitchen-dining area, featuring a striking array of matching wall and base units, integrated appliances, and a dining section with space for a freestanding table. French doors open to the rear garden, enhancing indoor-outdoor living.

### ENTRANCE HALL

FAMILY LOUNGE 11' 9" x 14' 7" (3.60m x 4.46 (Max)m)

BREAKFAST KITCHEN 15' 0" x 10' 5" (4.59m x 3.19 (Max)m)

GUEST CLOAKROOM 3' 0" x 4' 8" (0.92m x 1.43m)