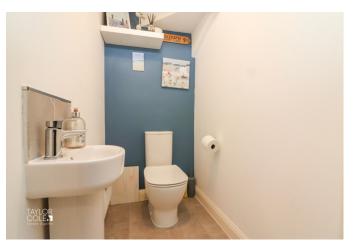

#### **GROUND FLOOR**

Step inside to a cosy entrance hall that provides access to a guest cloakroom and seamlessly connects to the spacious lounge. The lounge, with its front aspect view and generous floor space, invites you to unwind and entertain, offering ample room for freestanding furniture. From here, stairs lead to the first-floor landing. The lounge flows into a stunning kitchen-dining area, featuring a striking array of matching wall and base units, integrated appliances, and a dining section with space for a freestanding table. French doors open to the rear garden, enhancing indoor-outdoor living.

### ENTRANCE HALL

FAMILY LOUNGE 11' 9" x 14' 7" (3.60m x 4.46 (Max)m)

BREAKFAST KITCHEN 15' 0" x 10' 5" (4.59m x 3.19 (Max)m)

GUEST CLOAKROOM 3' 0" x 4' 8" (0.92m x 1.43m)