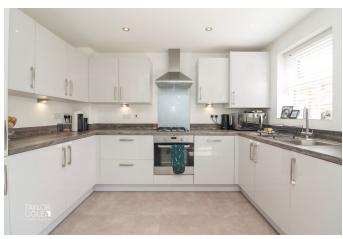

#### **GROUND FLOOR**

Step inside to a cosy entrance hall that provides access to a guest cloakroom and seamlessly connects to the spacious lounge. The lounge, with its front aspect view and generous floor space, invites you to unwind and entertain, offering ample room for freestanding furniture. From here, stairs lead to the first-floor landing. The lounge flows into a stunning kitchen-dining area, featuring a striking array of matching wall and base units, integrated appliances, and a dining section with space for a freestanding table. French doors open to the rear garden, enhancing indoor-outdoor living.

### ENTRANCE HALL

FAMILY LOUNGE 11' 9" x 14' 7" (3.60m x 4.46 (Max)m)

BREAKFAST KITCHEN 15' 0" x 10' 5" (4.59m x 3.19 (Max)m)

GUEST CLOAKROOM 3' 0" x 4' 8" (0.92m x 1.43m)