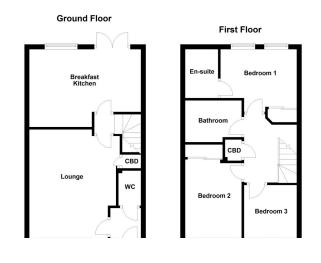

#### **GROUND FLOOR**

Step inside to a cosy entrance hall that provides access to a guest cloakroom and seamlessly connects to the spacious lounge. The lounge, with its front aspect view and generous floor space, invites you to unwind and entertain, offering ample room for freestanding furniture. From here, stairs lead to the first-floor landing. The lounge flows into a stunning kitchen-dining area, featuring a striking array of matching wall and base units, integrated appliances, and a dining section with space for a freestanding table. French doors open to the rear garden, enhancing indoor-outdoor living.

### ENTRANCE HALL

FAMILY LOUNGE 11' 9" x 14' 7" (3.60m x 4.46 (Max)m)

BREAKFAST KITCHEN 15' 0" x 10' 5" (4.59m x 3.19 (Max)m)

GUEST CLOAKROOM 3' 0" x 4' 8" (0.92m x 1.43m)

#### FIRST FLOOR

Upstairs, the landing offers loft hatch access and entry to three attractive bedrooms, all generously sized to suit various lifestyles. The main bedroom includes a sleek ensuite bathroom for added convenience. A modern bathroom with a matching three-piece suite completes this level, providing a perfect space for relaxation.

BEDROOM ONE 9' 0" x 10' 2" (2.76m x 3.12m)

EN SUITE 6' 5" x 4' 1" (1.98m x 1.25m)

BEDROOM TWO 7' 7" x 9' 10" (2.33m x 3.02m)

BEDROOM THREE 7' 1" x 6' 9" (2.18m x 2.06m)

BATHROOM 5' 6" x 6' 7" (1.68m x 2.03m)