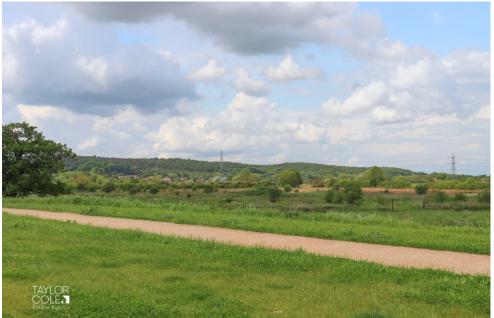

### THE FORE

Upon arrival, you'll be greeted by stunning views of the surrounding fields and woods, creating a vibrant panoramic display. A tarmacadam driveway provides off-road parking, and a tidy pathway leads to the secure front entrance door.