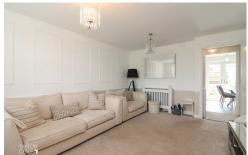

#### **GROUND FLOOR**

Step inside to a cosy entrance hall that provides access to a guest cloakroom and seamlessly connects to the spacious lounge. The lounge, with its front aspect view and generous floor space, invites you to unwind and entertain, offering ample room for freestanding furniture. From here, stairs lead to the first-floor landing. The lounge flows into a stunning kitchen-dining area, featuring a striking array of matching wall and base units, integrated appliances, and a dining section with space for a freestanding table. French doors open to the rear garden, enhancing indoor-outdoor living.

### ENTRANCE HALL

FAMILY LOUNGE 11' 9" x 14' 7" (3.60m x 4.46 (Max)m)

BREAKFAST KITCHEN 15' 0" x 10' 5" (4.59m x 3.19 (Max)m)

GUEST CLOAKROOM 3' 0" x 4' 8" (0.92m x 1.43m)