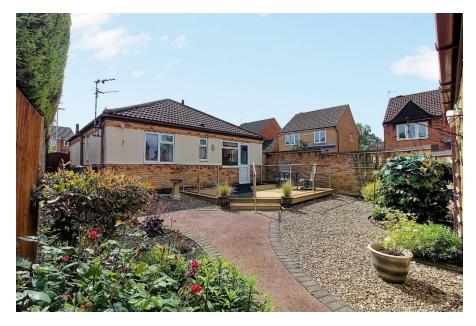

## FOR SALE

2 Bed Detached Bungalow in Clipstone Gardens, Wigston LE18 3UN £325,000

Offered chain free and nestled at the rear of a quiet cul-de-sac in Wigston this two bedroom detached bungalow is well presented throughout. The accommodation comprises of main entrance porch to lounge, hallway, stylish kitchen, two bedrooms, refurbished shower room, secondary WC, landscaped gardens throughout, rear detached garage with additional off-road parking space. Call Phillips George to view.

## Phillips George

- Detached Bungalow
- Modern Build
- Cul De Sac
- Highly Sought After Location
- Two Bedrooms
- Well Presented Throughout
- Refurbished Shower Room
- Landscaped Gardens

Agents Note: Whilst every care has been taken to prepare these sales particulars, they are for guidance purposes only. All measurements are approximate are for general guidance purposes only and whilst every care has been taken to ensure their accuracy, they should not be relied upon and potential buyers are advised to recheck the measurements.