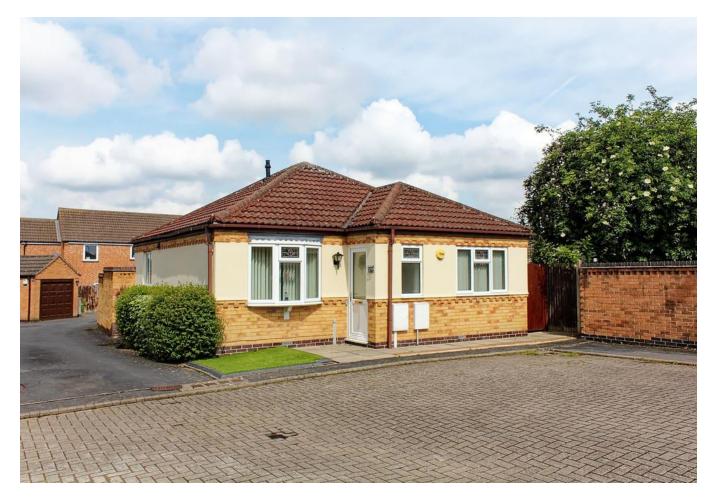

## FOR SALE

2 Bed Detached Bungalow in Clipstone Gardens, Wigston LE18 3UN £325,000

Offered chain free and nestled at the rear of a quiet cul-de-sac in Wigston this two bedroom detached bungalow is well presented throughout. The accommodation comprises of main entrance porch to lounge, hallway, stylish kitchen, two bedrooms, refurbished shower room, secondary WC, landscaped gardens throughout, rear detached garage with additional off-road parking space. Call Phillips George to view.

## Phillips George

- Detached Bungalow
- Modern Build
- Cul De Sac
- Highly Sought After Location
- Two Bedrooms
- Well Presented Throughout
- Refurbished Shower Room
- Landscaped Gardens

Agents Note: Whilst every care has been taken to prepare these sales particulars, they are for guidance purposes only. All measurements are approximate are for general guidance purposes only and whilst every care has been taken to ensure their accuracy, they should not be relied upon and potential buyers are advised to recheck the measurements.