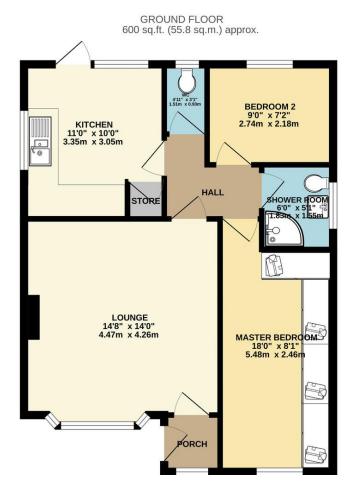

## FOR SALE

2 Bed Detached Bungalow in Clipstone Gardens, Wigston LE18 3UN £325,000

Offered chain free and nestled at the rear of a quiet cul-de-sac in Wigston this two bedroom detached bungalow is well presented throughout. The accommodation comprises of main entrance porch to lounge, hallway, stylish kitchen, two bedrooms, refurbished shower room, secondary WC, landscaped gardens throughout, rear detached garage with additional off-road parking space. Call Phillips George to view.

## Phillips George

- Detached Bungalow
- Modern Build
- Cul De Sac
- Highly Sought After Location
- Two Bedrooms
- Well Presented Throughout
- Refurbished Shower Room
- Landscaped Gardens

Agents Note: Whilst every care has been taken to prepare these sales particulars, they are for guidance purposes only. All measurements are approximate are for general guidance purposes only and whilst every care has been taken to ensure their accuracy, they should not be relied upon and potential buyers are advised to recheck the measurements.