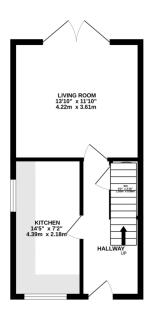

## Phillips George

1ST FLOOR 338 sq.ft. (31.4 sq.m.) approx.

PHILLIPS GEORGE LTD

infained here, metansibility is taken for any error, add be used as such by any

TOTAL FLOOR AREA : 677 sq.ft. (62.9 sq.m.) appro

tas bes... coms and any o tement. This pla The services, ~s to t