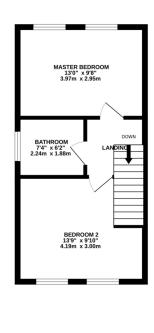

## Phillips George

1ST FLOOR 338 sq.ft. (31.4 sq.m.) approx.

PHILLIPS GEORGE LTD

infained here, metansibility is taken for any error, add be used as such by any

TOTAL FLOOR AREA : 677 sq.ft. (62.9 sq.m.) appro

tas bes... coms and any o tement. This pla The services, ~s to t