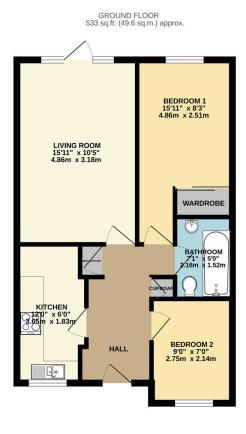

## **FOR SALE**

2 Bed Mid Terraced Bungalow in Hendon Grange, Leicester LE2 2PY £190,000

Offered chain free this well presented two bedroom mid terraced bungalow is nestled within the desirable retirement development of Hendon Grange for residents over the age of 55. Situated within mature grounds and set well back from the main entrance Off London Road the accommodation comprises briefly of Main entrance hall, living room, refurbished kitchen, two bedrooms, bathroom, landscaped communal gardens, communal parking. Contact Phillips George To View

• Well Presented Throughout

 Mature Landscaped Communal Grounds

• Communal Parking

Agents Note: Whilst every care has been taken to prepare these sales particulars, they are for guidance purposes only. All measurements are approximate are for general guidance purposes only and whilst every care has been taken to ensure their accuracy, they should not be relied upon and potential buyers are advised to recheck the measurements.