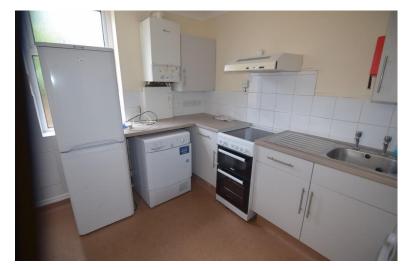

### KITCHEN

8' 85" x 10' 50" (4.6m x 4.32m) RANGE OF WALL AND BASE UNITS, WITH FREESTANDING ELECTRIC COOKER, DOUBLE GLAZED WINDOW