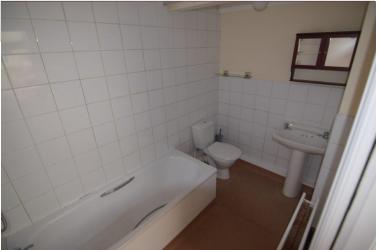

#### BATHROOM

5' 43" x 8' 79" (2.62m x 4.44m) BATHROOM, OVER BATH SHOWER, WC AND WASH HAND BASIN

LOUNGE 11' 57" x 14' 39" (4.8m x 5.26m) WITH GAS RADIATOR, DOUBLE GLAZED WINDOW

BEDROOM 10' 01" x 15' 79" (3.07m x 6.58m) WITH GAS RADIATOR, DOUBLE GLAZED WINDOW