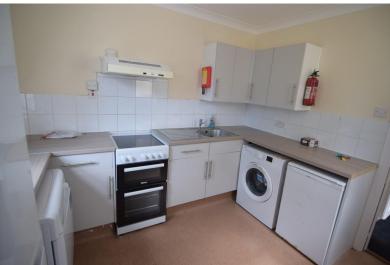

### KITCHEN

8' 85" x 10' 50" (4.6m x 4.32m) RANGE OF WALL AND BASE UNITS, WITH FREESTANDING ELECTRIC COOKER, DOUBLE GLAZED WINDOW