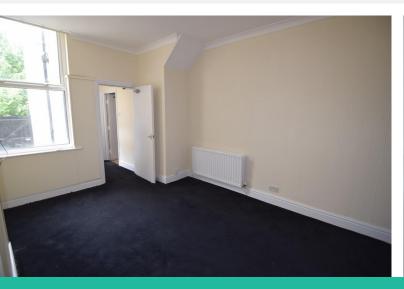

#### BATHROOM

5' 43" x 8' 79" (2.62m x 4.44m) BATHROOM, OVER BATH SHOWER, WC AND WASH HAND BASIN

LOUNGE 11' 57" x 14' 39" (4.8m x 5.26m) WITH GAS RADIATOR, DOUBLE GLAZED WINDOW

BEDROOM 10' 01" x 15' 79" (3.07m x 6.58m) WITH GAS RADIATOR, DOUBLE GLAZED WINDOW