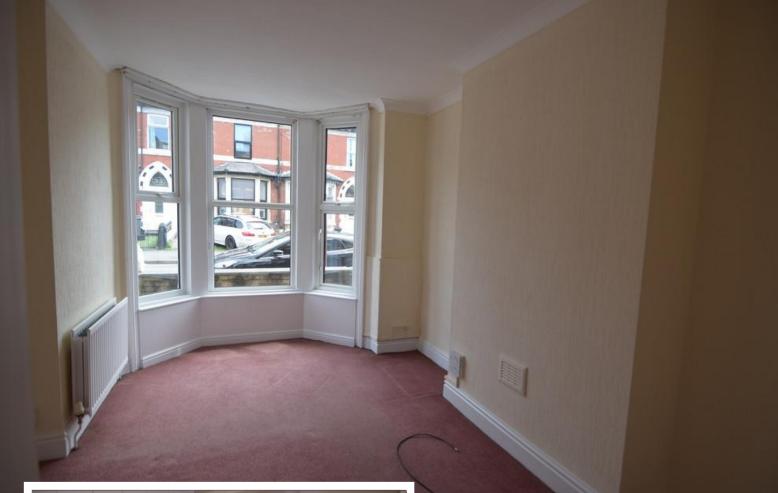

#### BATHROOM

5' 43" x 8' 79" (2.62m x 4.44m) BATHROOM, OVER BATH SHOWER, WC AND WASH HAND BASIN

LOUNGE 11' 57" x 14' 39" (4.8m x 5.26m) WITH GAS RADIATOR, DOUBLE GLAZED WINDOW

BEDROOM 10' 01" x 15' 79" (3.07m x 6.58m) WITH GAS RADIATOR, DOUBLE GLAZED WINDOW