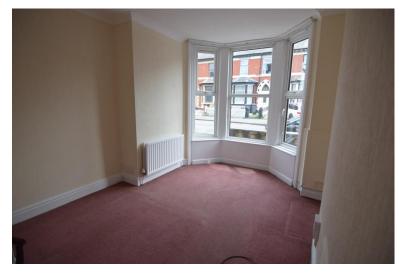

#### BATHROOM

5' 43" x 8' 79" (2.62m x 4.44m) BATHROOM, OVER BATH SHOWER, WC AND WASH HAND BASIN

LOUNGE 11' 57" x 14' 39" (4.8m x 5.26m) WITH GAS RADIATOR, DOUBLE GLAZED WINDOW

BEDROOM 10' 01" x 15' 79" (3.07m x 6.58m) WITH GAS RADIATOR, DOUBLE GLAZED WINDOW