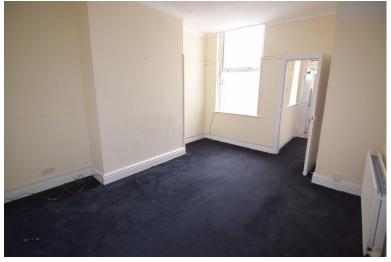

#### BATHROOM

5' 43" x 8' 79" (2.62m x 4.44m) BATHROOM, OVER BATH SHOWER, WC AND WASH HAND BASIN

LOUNGE 11' 57" x 14' 39" (4.8m x 5.26m) WITH GAS RADIATOR, DOUBLE GLAZED WINDOW

BEDROOM 10' 01" x 15' 79" (3.07m x 6.58m) WITH GAS RADIATOR, DOUBLE GLAZED WINDOW