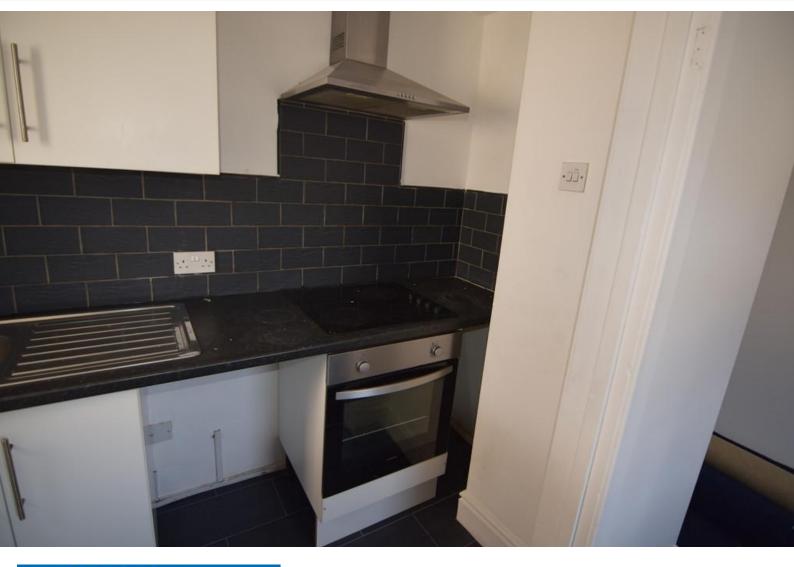

## Property Description

STUDIO AREA 11' 01" x 7' 26" (3.38m x 2.79m) RECENTLY DECORATED NEW CARPET

KITCHEN

3' 97" x 6' 59" (3.38m x 3.33m) WALL AND BASE UNITS, SINK, ELECTRIC OVEN AND ELECTRIC HOB, SPACE FOR FRIDGE