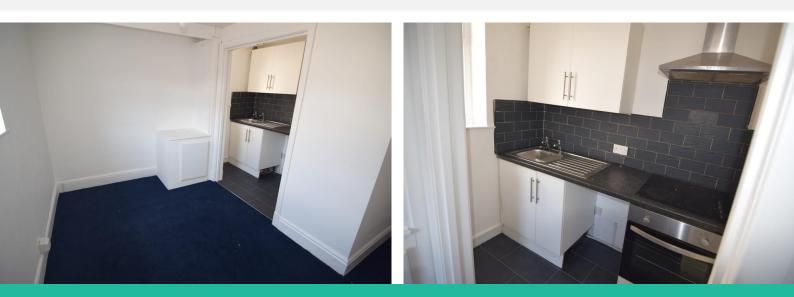

## Property Description

STUDIO AREA 11' 01" x 7' 26" (3.38m x 2.79m) RECENTLY DECORATED NEW CARPET

KITCHEN

3' 97" x 6' 59" (3.38m x 3.33m) WALL AND BASE UNITS, SINK, ELECTRIC OVEN AND ELECTRIC HOB, SPACE FOR FRIDGE