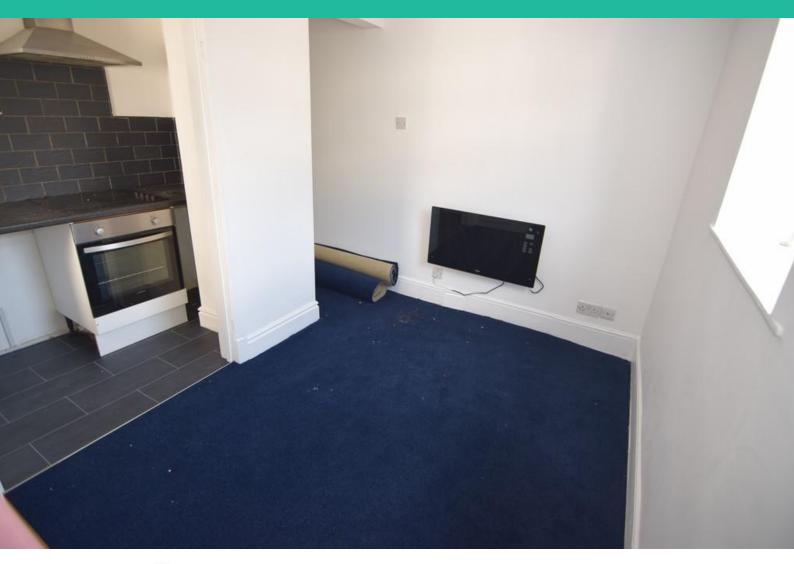

## Property Description

STUDIO AREA 11' 01" x 7' 26" (3.38m x 2.79m) RECENTLY DECORATED NEW CARPET

KITCHEN

3' 97" x 6' 59" (3.38m x 3.33m) WALL AND BASE UNITS, SINK, ELECTRIC OVEN AND ELECTRIC HOB, SPACE FOR FRIDGE