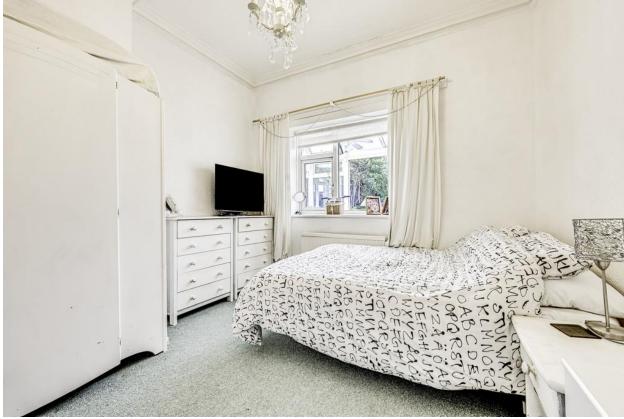

\*\*NO ONW ARD CHAIN\*\*

Service Charge £50 a month. Council Tax Band D

**ENTRANCE HALL** 16' 0" x 3' 1" (4.88m x 0.94m) Wooden flooring, pendant lighting, radiator with doors leading to:

**LOUNGE** 13' 0" x 16' 0" (3.96m x 4.88m) 13'0 x 16'0 into bay - Double glazed bay window, radiator, carpeted flooring, feature fire place, smooth ceiling with pendant lighting.