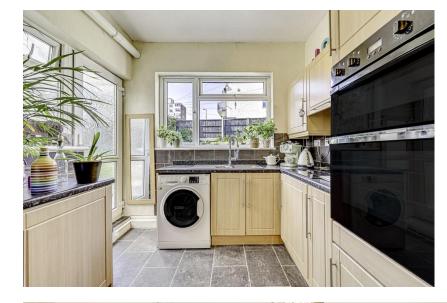

**STUDY** 8'0" x 7'0" (2.44m x 2.13m) Double glazed windows with dual aspect, carpet, area for working at home with doors leading to front garden.

**KITCHEN** 8' 7" x 19' 5" (2.62m x 5.92m) Pendant lighting, laminate flooring, laminate worktops, double glazed window to rear aspect, cupboard storage and kitchen units, four ring electric hob with integrated high level oven, hot and cold mixer tap, space for dishwasher, washing machine and fridge freezer and door leading to: