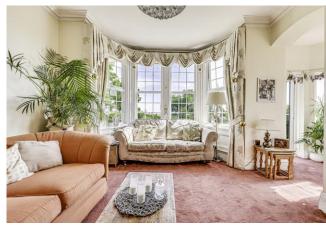

\*\*NO ONW ARD CHAIN\*\*

Service Charge £50 a month. Council Tax Band D

**ENTRANCE HALL** 16' 0" x 3' 1" (4.88m x 0.94m) Wooden flooring, pendant lighting, radiator with doors leading to:

**LOUNGE** 13' 0" x 16' 0" (3.96m x 4.88m) 13'0 x 16'0 into bay - Double glazed bay window, radiator, carpeted flooring, feature fire place, smooth ceiling with pendant lighting.