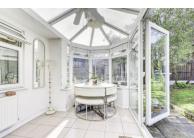

**CONSERVATORY** 11' 0" x 7' 9" (3.35m x 2.36m) Double glazed throughout with doors to the garden with tiled flooring.

**FRONT GARDEN** Seating area, Estuary views, side access to rear garden

**REAR GARDEN** communal area, direct access to garden and access from rear gate to off street parking