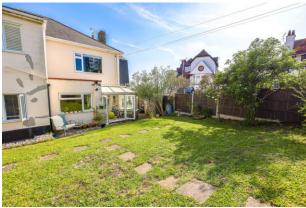

**CONSERVATORY** 11' 0" x 7' 9" (3.35m x 2.36m) Double glazed throughout with doors to the garden with tiled flooring.

**FRONT GARDEN** Seating area, Estuary views, side access to rear garden

**REAR GARDEN** communal area, direct access to garden and access from rear gate to off street parking