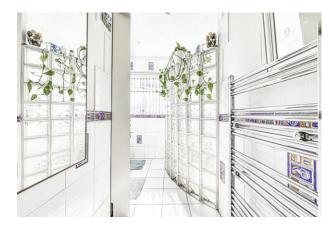

**BATHROOM** 11' 9" x 7' 0" (3.58m x 2.13m) Tiled walls and flooring, double glazed window to side aspect, heated towel rail, fitted spotlights, hot and cold mixer tap with rainfall shower,

hot and cold mixer tap with sink and hand basin.