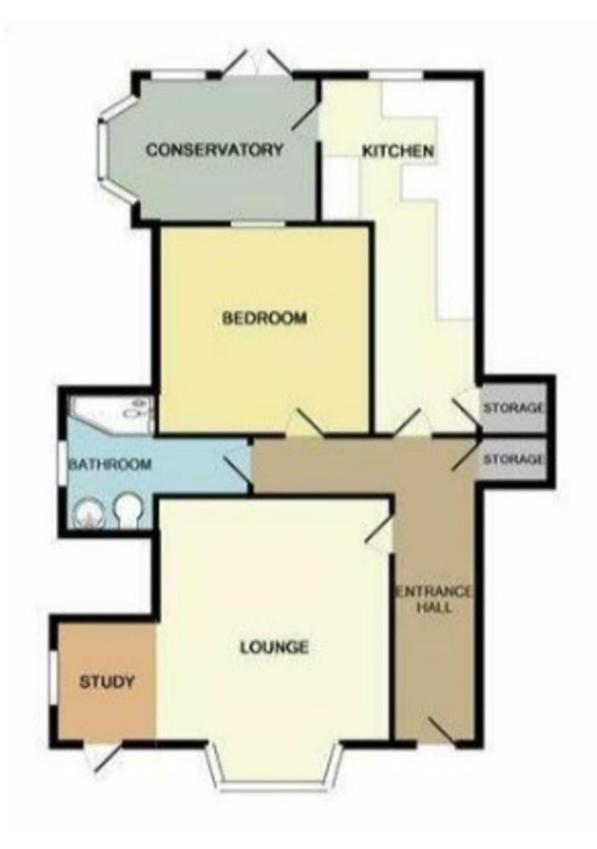

\*\*NO ONW ARD CHAIN\*\*

Service Charge £50 a month. Council Tax Band D

**ENTRANCE HALL** 16' 0" x 3' 1" (4.88m x 0.94m) Wooden flooring, pendant lighting, radiator with doors leading to:

**LOUNGE** 13' 0" x 16' 0" (3.96m x 4.88m) 13'0 x 16'0 into bay - Double glazed bay window, radiator, carpeted flooring, feature fire place, smooth ceiling with pendant lighting.

**STUDY** 8'0" x 7'0" (2.44m x 2.13m) Double glazed windows with dual aspect, carpet, area for working at home with doors leading to front garden.

**KITCHEN** 8' 7" x 19' 5" (2.62m x 5.92m) Pendant lighting, laminate flooring, laminate worktops, double glazed window to rear aspect, cupboard storage and kitchen units, four ring electric hob with integrated high level oven, hot and cold mixer tap, space for dishwasher, washing machine and fridge freezer and door leading to:

**BATHROOM** 11' 9" x 7' 0" (3.58m x 2.13m) Tiled walls and flooring, double glazed window to side aspect, heated towel rail, fitted spotlights, hot and cold mixer tap with rainfall shower,

hot and cold mixer tap with sink and hand basin.

**CONSERVATORY** 11' 0" x 7' 9" (3.35m x 2.36m) Double glazed throughout with doors to the garden with tiled flooring.

**FRONT GARDEN** Seating area, Estuary views, side access to rear garden

**REAR GARDEN** communal area, direct access to garden and access from rear gate to off street parking