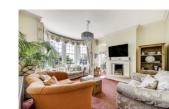

\*\*NO ONW ARD CHAIN\*\*

Service Charge £50 a month. Council Tax Band D

**ENTRANCE HALL** 16' 0" x 3' 1" (4.88m x 0.94m) Wooden flooring, pendant lighting, radiator with doors leading to:

**LOUNGE** 13' 0" x 16' 0" (3.96m x 4.88m) 13'0 x 16'0 into bay - Double glazed bay window, radiator, carpeted flooring, feature fire place, smooth ceiling with pendant lighting.