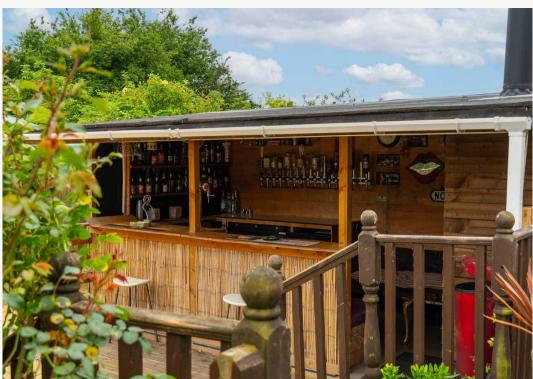

Step outside and discover the enchanting outside space of this property. The rear garden beckons with its tranquil south-facing orientation. A raised patio area greets you, providing a lovely spot for outdoor seating. The artificial lawn, adorned with a wooden balustrade, leads to a paved area through shrubbery and potted plants, offering a burst of colour without the need for high maintenance. But the real star is the fully functioning bar, ready for entertaining with its sophisticated design. Complete with an upholstered seating area, twin flue log burner, cooling appliances, power points, and a smart TV, this outdoor bar ensures gatherings are elevated to a new level.