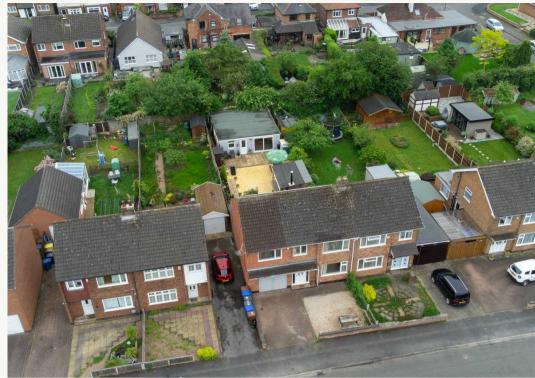

Step outside and discover the enchanting outside space of this property. The rear garden beckons with its tranquil south-facing orientation. A raised patio area greets you, providing a lovely spot for outdoor seating. The artificial lawn, adorned with a wooden balustrade, leads to a paved area through shrubbery and potted plants, offering a burst of colour without the need for high maintenance. But the real star is the fully functioning bar, ready for entertaining with its sophisticated design. Complete with an upholstered seating area, twin flue log burner, cooling appliances, power points, and a smart TV, this outdoor bar ensures gatherings are elevated to a new level.