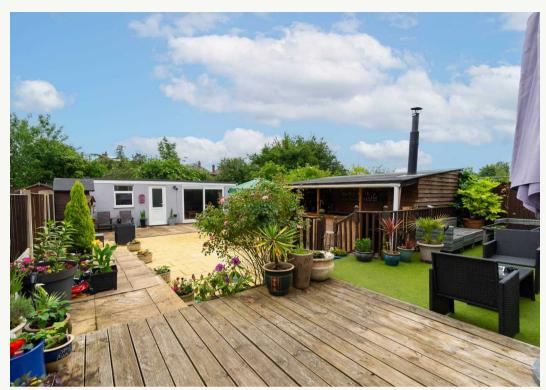

Step outside and discover the enchanting outside space of this property. The rear garden beckons with its tranquil south-facing orientation. A raised patio area greets you, providing a lovely spot for outdoor seating. The artificial lawn, adorned with a wooden balustrade, leads to a paved area through shrubbery and potted plants, offering a burst of colour without the need for high maintenance. But the real star is the fully functioning bar, ready for entertaining with its sophisticated design. Complete with an upholstered seating area, twin flue log burner, cooling appliances, power points, and a smart TV, this outdoor bar ensures gatherings are elevated to a new level.