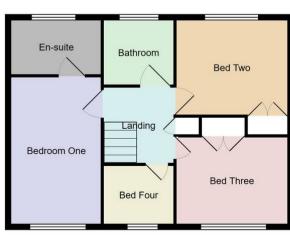

## 33 Newbery Avenue

Long Eaton, Nottingham

Hortons are delighted to bring to the market this exceptional 6 bedroom semi-detached house presents a unique opportunity for a family seeking versatility and comfort. Boasting an extended FOUR bedroom family home along with a TWO bedroom self-contained annexe, this property is ideal for accommodating elderly parents or older children desiring their own space. Set on a generous plot, the residence features a private south-facing garden, three reception rooms in the main house, and an additional reception room in the annexe. With a hardstanding driveway for three cars, the home offers convenience and functionality. The principal bedroom includes an ensuite, with a family bathroom providing further practicality. Enjoy the added feature of a fully equipped bar in the garden, perfect for hosting gatherings. Sold with no upward chain, this property promises a smooth transition for discerning buyers seeking a distinguished living space.