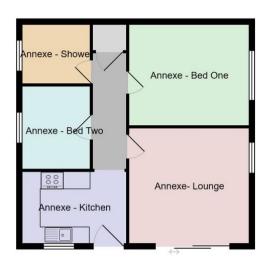

## 33 Newbery Avenue

Long Eaton, Nottingham

Hortons are delighted to bring to the market this exceptional 6 bedroom semi-detached house presents a unique opportunity for a family seeking versatility and comfort. Boasting an extended FOUR bedroom family home along with a TWO bedroom self-contained annexe, this property is ideal for accommodating elderly parents or older children desiring their own space. Set on a generous plot, the residence features a private south-facing garden, three reception rooms in the main house, and an additional reception room in the annexe. With a hardstanding driveway for three cars, the home offers convenience and functionality. The principal bedroom includes an ensuite, with a family bathroom providing further practicality. Enjoy the added feature of a fully equipped bar in the garden, perfect for hosting gatherings. Sold with no upward chain, this property promises a smooth transition for discerning buyers seeking a distinguished living space.