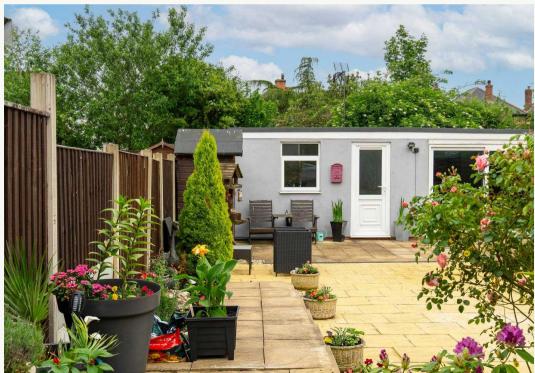

Step outside and discover the enchanting outside space of this property. The rear garden beckons with its tranquil south-facing orientation. A raised patio area greets you, providing a lovely spot for outdoor seating. The artificial lawn, adorned with a wooden balustrade, leads to a paved area through shrubbery and potted plants, offering a burst of colour without the need for high maintenance. But the real star is the fully functioning bar, ready for entertaining with its sophisticated design. Complete with an upholstered seating area, twin flue log burner, cooling appliances, power points, and a smart TV, this outdoor bar ensures gatherings are elevated to a new level.