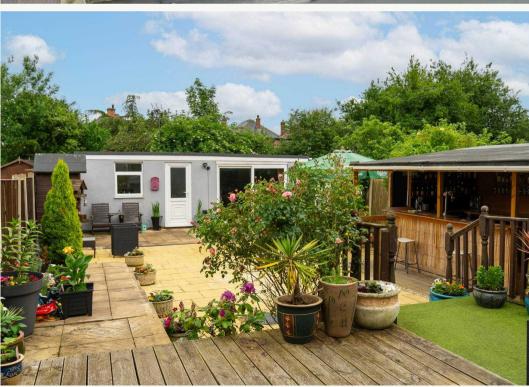

Step outside and discover the enchanting outside space of this property. The rear garden beckons with its tranquil south-facing orientation. A raised patio area greets you, providing a lovely spot for outdoor seating. The artificial lawn, adorned with a wooden balustrade, leads to a paved area through shrubbery and potted plants, offering a burst of colour without the need for high maintenance. But the real star is the fully functioning bar, ready for entertaining with its sophisticated design. Complete with an upholstered seating area, twin flue log burner, cooling appliances, power points, and a smart TV, this outdoor bar ensures gatherings are elevated to a new level.