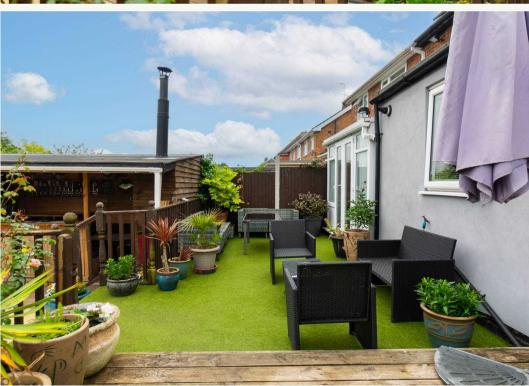

Step outside and discover the enchanting outside space of this property. The rear garden beckons with its tranquil south-facing orientation. A raised patio area greets you, providing a lovely spot for outdoor seating. The artificial lawn, adorned with a wooden balustrade, leads to a paved area through shrubbery and potted plants, offering a burst of colour without the need for high maintenance. But the real star is the fully functioning bar, ready for entertaining with its sophisticated design. Complete with an upholstered seating area, twin flue log burner, cooling appliances, power points, and a smart TV, this outdoor bar ensures gatherings are elevated to a new level.