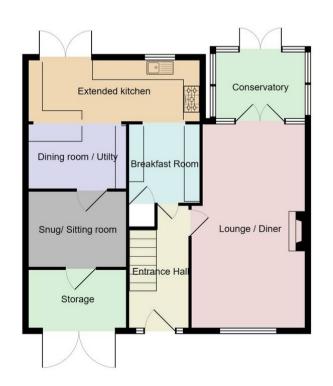

## 33 Newbery Avenue

Long Eaton, Nottingham

Hortons are delighted to bring to the market this exceptional 6 bedroom semi-detached house presents a unique opportunity for a family seeking versatility and comfort. Boasting an extended FOUR bedroom family home along with a TWO bedroom self-contained annexe, this property is ideal for accommodating elderly parents or older children desiring their own space. Set on a generous plot, the residence features a private south-facing garden, three reception rooms in the main house, and an additional reception room in the annexe. With a hardstanding driveway for three cars, the home offers convenience and functionality. The principal bedroom includes an ensuite, with a family bathroom providing further practicality. Enjoy the added feature of a fully equipped bar in the garden, perfect for hosting gatherings. Sold with no upward chain, this property promises a smooth transition for discerning buyers seeking a distinguished living space.