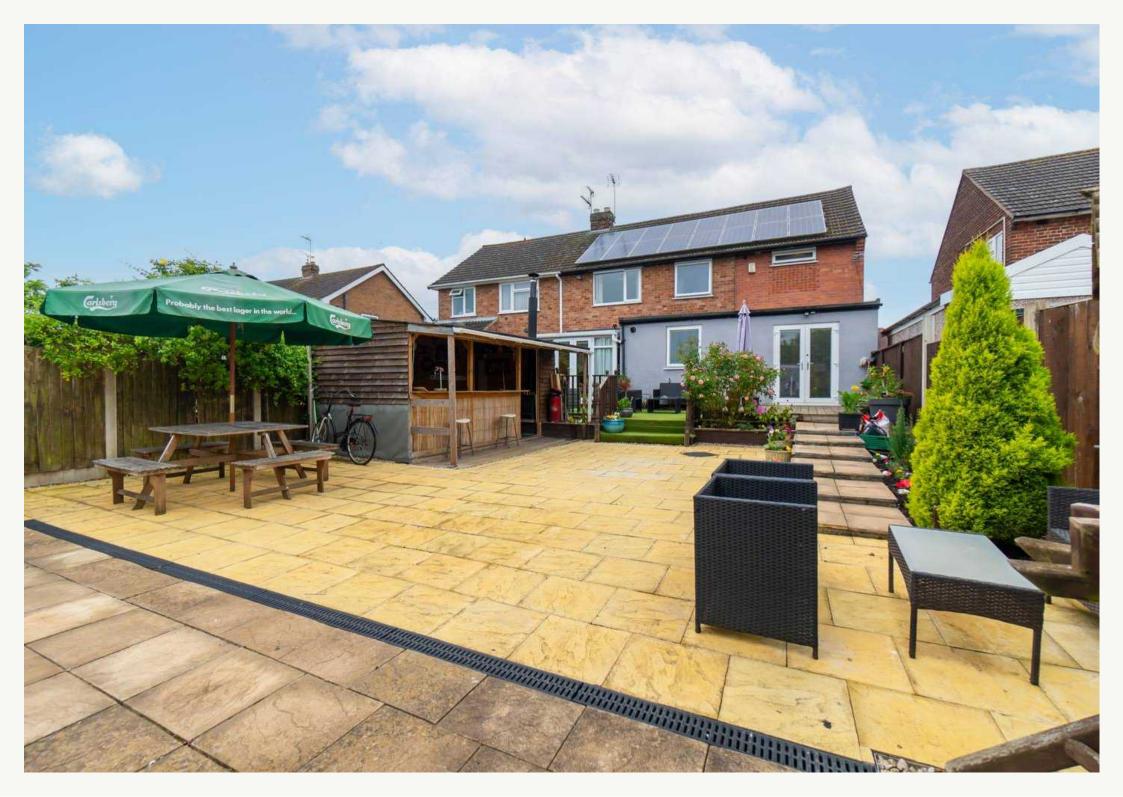

Step outside and discover the enchanting outside space of this property. The rear garden beckons with its tranquil south-facing orientation. A raised patio area greets you, providing a lovely spot for outdoor seating. The artificial lawn, adorned with a wooden balustrade, leads to a paved area through shrubbery and potted plants, offering a burst of colour without the need for high maintenance. But the real star is the fully functioning bar, ready for entertaining with its sophisticated design. Complete with an upholstered seating area, twin flue log burner, cooling appliances, power points, and a smart TV, this outdoor bar ensures gatherings are elevated to a new level.