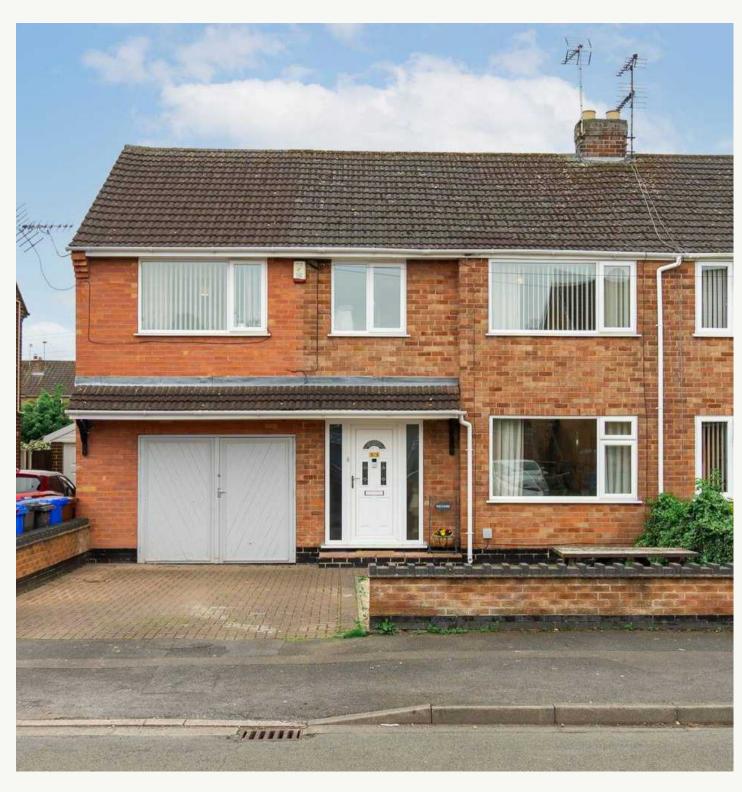

33 Newbery Avenue, Long Eaton In Excess of £425,000

## 33 Newbery Avenue

Long Eaton, Nottingham

Hortons are delighted to bring to the market this exceptional 6 bedroom semi-detached house presents a unique opportunity for a family seeking versatility and comfort. Boasting an extended FOUR bedroom family home along with a TWO bedroom self-contained annexe, this property is ideal for accommodating elderly parents or older children desiring their own space. Set on a generous plot, the residence features a private south-facing garden, three reception rooms in the main house, and an additional reception room in the annexe. With a hardstanding driveway for three cars, the home offers convenience and functionality. The principal bedroom includes an ensuite, with a family bathroom providing further practicality. Enjoy the added feature of a fully equipped bar in the garden, perfect for hosting gatherings. Sold with no upward chain, this property promises a smooth transition for discerning buyers seeking a distinguished living space.