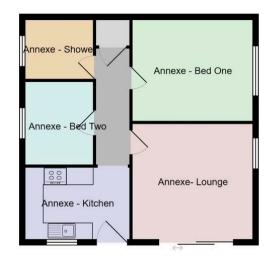

## Long Eaton, Nottingham

Hortons are delighted to bring to the market this exceptional 6 bedroom semi-detached house presents a unique opportunity for a family seeking versatility and comfort. Boasting an extended FOUR bedroom family home along with a TWO bedroom self-contained annexe, this property is ideal for accommodating elderly parents or older children desiring their own space. Set on a generous plot, the residence features a private south-facing garden. three reception rooms in the main house, and an additional reception room in the annexe. With a hardstanding driveway for three cars, the home offers convenience and functionality. The principal bedroom includes an ensuite, with a family bathroom providing further practicality. Enjoy the added feature of a fully equipped bar in the garden. perfect for hosting gatherings. Sold with no upward chain, this property promises a smooth transition for discerning buyers seeking a distinguished living space.