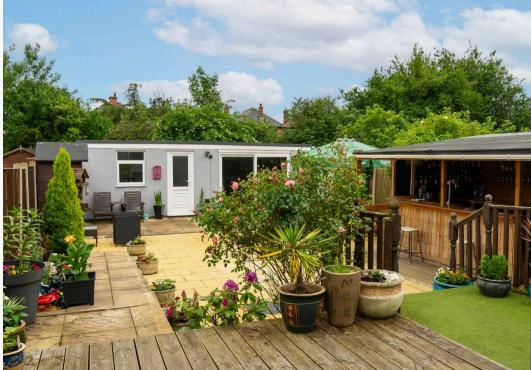

Step outside and discover the enchanting outside space of this property. The rear garden beckons with its tranquil south-facing orientation. A raised patio area greets you, providing a lovely spot for outdoor seating. The artificial lawn, adorned with a wooden balustrade, leads to a paved area through shrubbery and potted plants, offering a burst of colour without the need for high maintenance. But the real star is the fully functioning bar, ready for entertaining with its sophisticated design. Complete with an upholstered seating area, twin flue log burner, cooling appliances, power points, and a smart TV, this outdoor bar ensures gatherings are elevated to a new level.