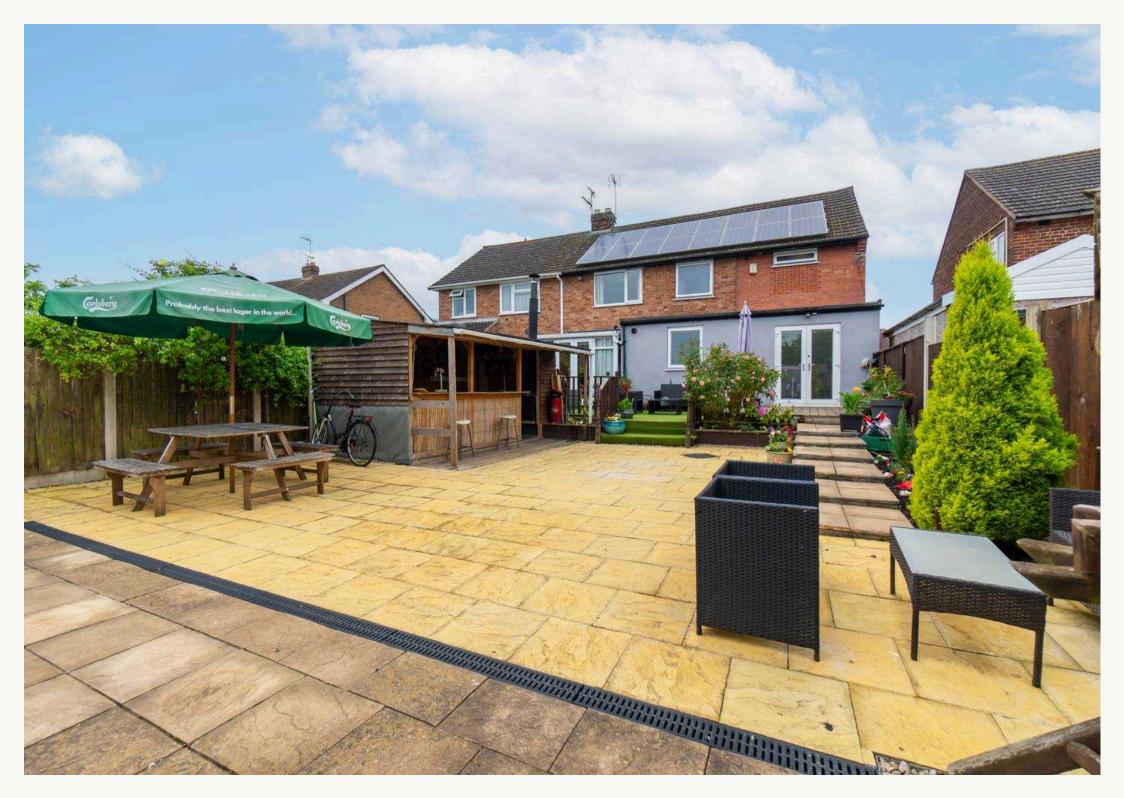

Step outside and discover the enchanting outside space of this property. The rear garden beckons with its tranquil south-facing orientation. A raised patio area greets you, providing a lovely spot for outdoor seating. The artificial lawn, adorned with a wooden balustrade, leads to a paved area through shrubbery and potted plants, offering a burst of colour without the need for high maintenance. But the real star is the fully functioning bar, ready for entertaining with its sophisticated design. Complete with an upholstered seating area, twin flue log burner, cooling appliances, power points, and a smart TV, this outdoor bar ensures gatherings are elevated to a new level.