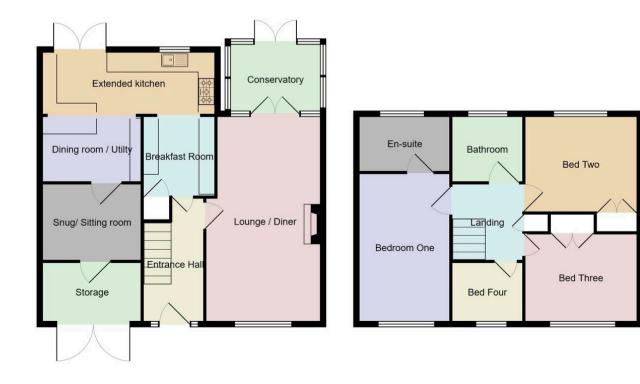

## Long Eaton, Nottingham

Hortons are delighted to bring to the market this exceptional 6 bedroom semi-detached house presents a unique opportunity for a family seeking versatility and comfort. Boasting an extended FOUR bedroom family home along with a TWO bedroom self-contained annexe, this property is ideal for accommodating elderly parents or older children desiring their own space. Set on a generous plot, the residence features a private south-facing garden. three reception rooms in the main house, and an additional reception room in the annexe. With a hardstanding driveway for three cars, the home offers convenience and functionality. The principal bedroom includes an ensuite, with a family bathroom providing further practicality. Enjoy the added feature of a fully equipped bar in the garden. perfect for hosting gatherings. Sold with no upward chain, this property promises a smooth transition for discerning buyers seeking a distinguished living space.