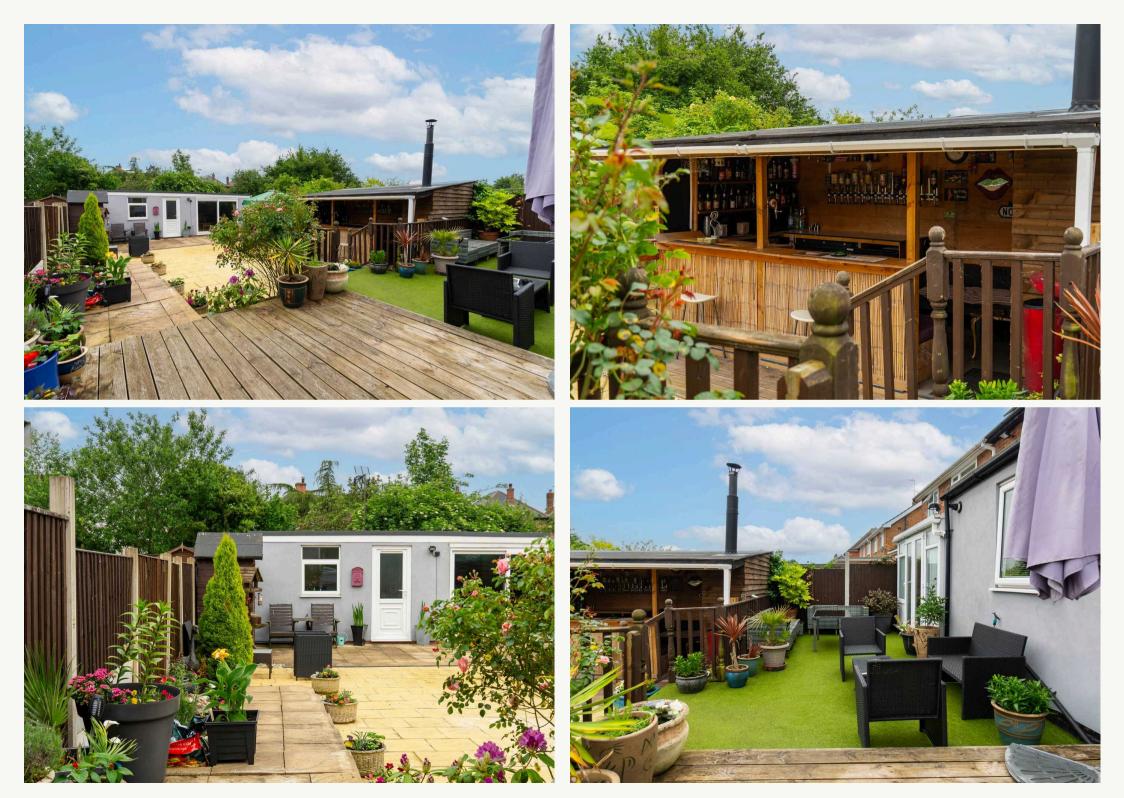

Step outside and discover the enchanting outside space of this property. The rear garden beckons with its tranquil south-facing orientation. A raised patio area greets you, providing a lovely spot for outdoor seating. The artificial lawn, adorned with a wooden balustrade, leads to a paved area through shrubbery and potted plants, offering a burst of colour without the need for high maintenance. But the real star is the fully functioning bar, ready for entertaining with its sophisticated design. Complete with an upholstered seating area, twin flue log burner, cooling appliances, power points, and a smart TV, this outdoor bar ensures gatherings are elevated to a new level.