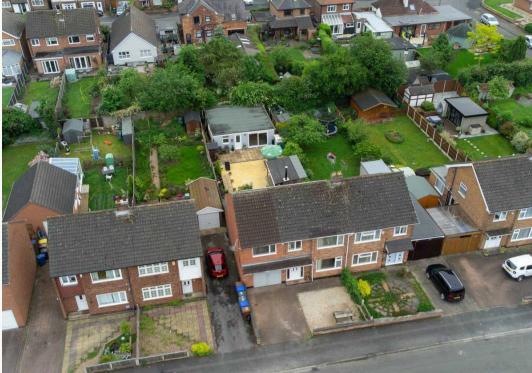

## Long Eaton, Nottingham

Hortons are delighted to bring to the market this exceptional 6 bedroom semi-detached house presents a unique opportunity for a family seeking versatility and comfort. Boasting an extended FOUR bedroom family home along with a TWO bedroom self-contained annexe, this property is ideal for accommodating elderly parents or older children desiring their own space. Set on a generous plot, the residence features a private south-facing garden. three reception rooms in the main house, and an additional reception room in the annexe. With a hardstanding driveway for three cars, the home offers convenience and functionality. The principal bedroom includes an ensuite, with a family bathroom providing further practicality. Enjoy the added feature of a fully equipped bar in the garden. perfect for hosting gatherings. Sold with no upward chain, this property promises a smooth transition for discerning buyers seeking a distinguished living space.

Step outside and discover the enchanting outside space of this property. The rear garden beckons with its tranquil south-facing orientation. A raised patio area greets you, providing a lovely spot for outdoor seating. The artificial lawn, adorned with a wooden balustrade, leads to a paved area through shrubbery and potted plants, offering a burst of colour without the need for high maintenance. But the real star is the fully functioning bar, ready for entertaining with its sophisticated design. Complete with an upholstered seating area, twin flue log burner, cooling appliances, power points, and a smart TV, this outdoor bar ensures gatherings are elevated to a new level.