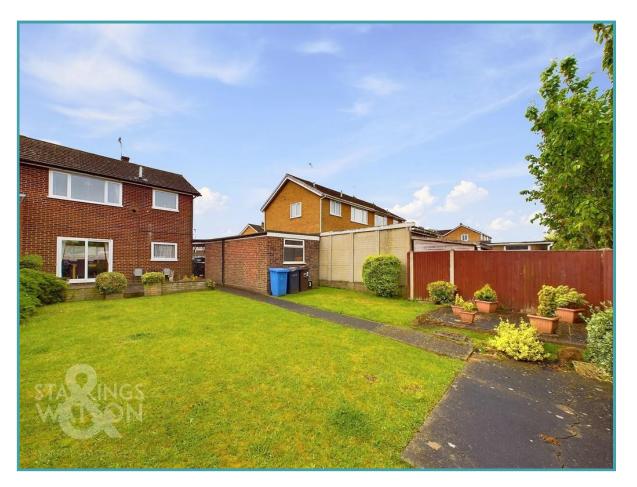

# THE GREAT OUTDOORS

The rear garden firstly offers a hardstanding patio seating area to enjoy, slightly elevated from the rest of the garden while the rest of the garden is laid to lawn with timber fence borders.