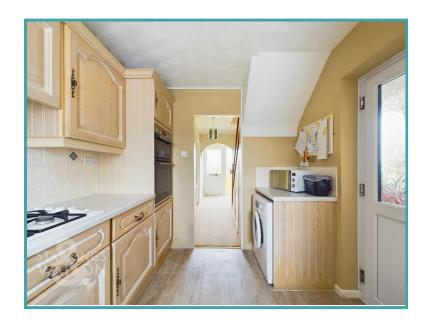

#### THE GRAND TOUR

Stepping inside via the main access door that forms part of the front extension, you will find an ideal spot to slip off your shoes in the porch style entrance space, with the kitchen ahead and stairs to your left with storage underneath. To your right is the wonderfully spacious, open plan sitting and dining room area, with carpeted flooring and uPVC double glazed windows also benefiting from an extension at the front with sliding double glazed doors at the rear leading into the garden. The kitchen also sits at the rear of the property with integrated double ovens, integrated gas hob with extraction above and an integrated fridge/freezer all set around a range of wall and base mounted storage which also give way to spaces with plumbing for both a dishwasher and washing machine. The first floor gives way to all three bedrooms as well as the family bathroom, currently fitted with a shower, a tilled surround and heated towel rail. The smaller of the bedrooms sits adjacent to this room with over the stairs storage, this smaller bedroom creates the ideal smaller bedroom, nursery or as it currently functions, a great study. The second bedroom sits at the rest of the property with integrated wardrobe and additional storage cupboard while the larger main bedroom sits at the front of the property with wall to wall built in wardrobes, both good sized double bedrooms with gas radiators and uPVC double glazed windows.