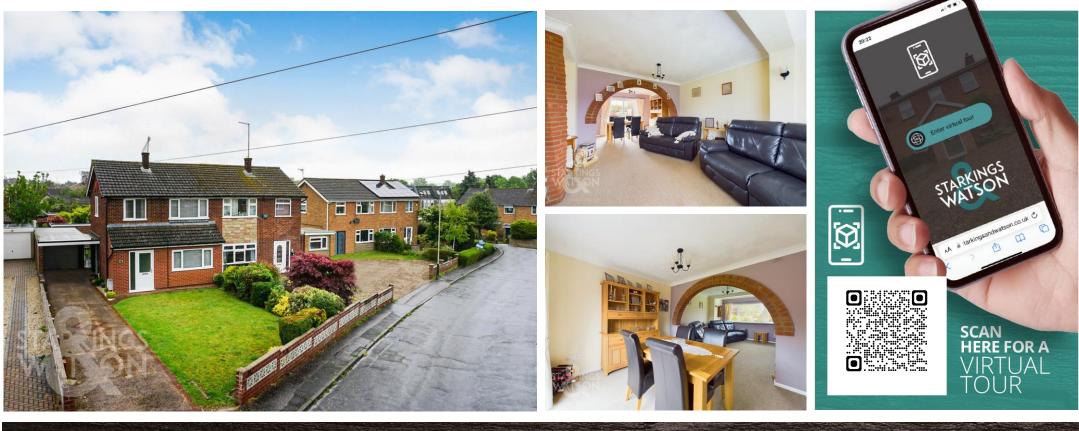

# LEEWOOD CRESCENT New Costessey, Norwich NR5 0DA

**Freehold | Energy Efficiency Rating : C** To arrange an accompanied viewing please pop in or call us on 01603 336446

#### **IN SUMMARY**

Set upon a LARGER THAN AVERAGE PLOT, this SEMI-DETACHED house offers a multitude of OFF ROAD PARKING as well as a CARPORT and GARAGE. Internally the space reaches just over 766 Sq. Ft (stms) whilst boasting a wonderfully spacious 24' SITTING and DINING ROOM, kitchen with INTEGRATED APPLIANCES whilst the first floor gives way to THREE BEDROOMS and a shower room. To the rear, the property benefits from a patio seating area and sizeable PRIVATE REAR GARDEN space to enjoy those warmer months. An ideal first time purchase or ideal family home where the OPPORTUNITY TO EXTEND is possible (stp).

#### SETTING THE SCENE

As you round the corner into Leewood Crescent you will find the property to your left occupying the corner plot with a large grass frontage set behind a low level brick wall and driveway leading to the side of the property where parking can be found plus a side access door leading directly into the kitchen area.

# **VIRTUAL TOUR**

View our virtual tour for a full 360 degree of the interior of the property.

Protected Propertymark PROTECTED PROTECTED PROTECTED Combudsman

For our full list of available properties, or for a **FREE INSTANT** online valuation visit