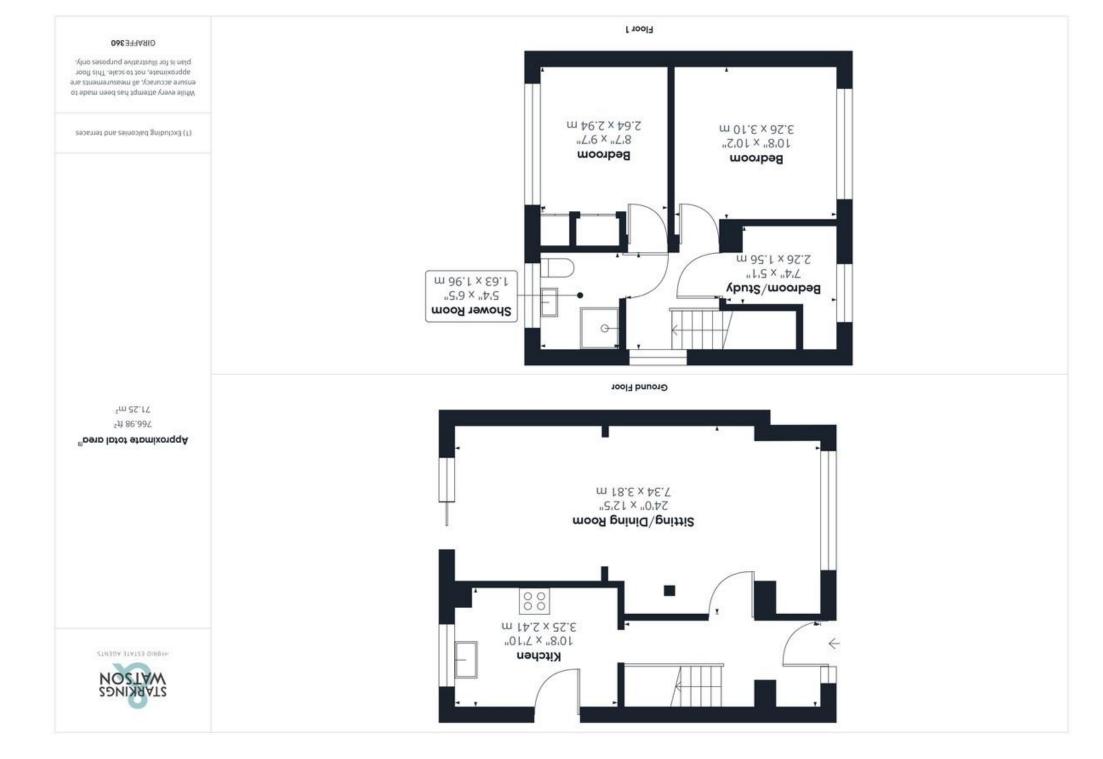

#### **IN SUMMARY**

Set upon a LARGER THAN AVERAGE PLOT, this SEMI-DETACHED house offers a multitude of OFF ROAD PARKING as well as a CARPORT and GARAGE. Internally the space reaches just over 766 Sq. Ft (stms) whilst boasting a wonderfully spacious 24' SITTING and DINING ROOM, kitchen with INTEGRATED APPLIANCES whilst the first floor gives way to THREE BEDROOMS and a shower room. To the rear, the property benefits from a patio seating area and sizeable PRIVATE REAR GARDEN space to enjoy those warmer months. An ideal first time purchase or ideal family home where the OPPORTUNITY TO EXTEND is possible (stp).

#### THE GRAND TOUR

Stepping inside via the main access door that forms part of the front extension, you will find an ideal spot to slip off your shoes in the porch style entrance space, with the kitchen ahead and stairs to your left with storage underneath. To your right is the wonderfully spacious, open plan sitting and dining room area, with carpeted flooring and uPVC double glazed windows also benefiting from an extension at the front with sliding double glazed doors at the rear leading into the garden. The kitchen also sits at the rear of the property with integrated double ovens, integrated gas hob with extraction above and an integrated fridge/freezer all set around a range of wall and base mounted storage which also give way to spaces with plumbing for both a dishwasher and washing machine. The first floor gives way to all three bedrooms as well as the family bathroom, currently fitted with a shower, a tilled surround and heated towel rail. The smaller of the bedrooms sits adjacent to this room with over the stairs storage, this smaller bedroom creates the ideal smaller bedroom, nursery or as it currently functions, a great study. The second bedroom sits at the rest of the property with integrated wardrobe and additional storage cupboard while the larger main bedroom sits at the front of the property with wall to wall built in wardrobes, both good sized double bedrooms with gas radiators and uPVC double glazed windows.