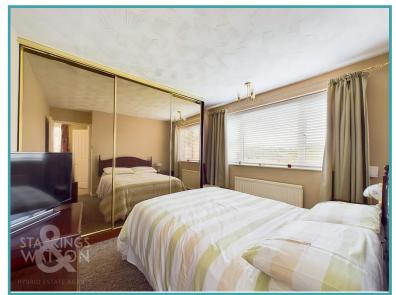

#### THE GRAND TOUR

Stepping inside via the main access door that forms part of the front extension, you will find an ideal spot to slip off your shoes in the porch style entrance space, with the kitchen ahead and stairs to your left with storage underneath. To your right is the wonderfully spacious, open plan sitting and dining room area, with carpeted flooring and uPVC double glazed windows also benefiting from an extension at the front with sliding double glazed doors at the rear leading into the garden. The kitchen also sits at the rear of the property with integrated double ovens, integrated gas hob with extraction above and an integrated fridge/freezer all set around a range of wall and base mounted storage which also give way to spaces with plumbing for both a dishwasher and washing machine. The first floor gives way to all three bedrooms as well as the family bathroom, currently fitted with a shower, a tilled surround and heated towel rail. The smaller of the bedrooms sits adjacent to this room with over the stairs storage, this smaller bedroom creates the ideal smaller bedroom, nursery or as it currently functions, a great study. The second bedroom sits at the rest of the property with integrated wardrobe and additional storage cupboard while the larger main bedroom sits at the front of the property with wall to wall built in wardrobes, both good sized double bedrooms with gas radiators and uPVC double glazed windows.