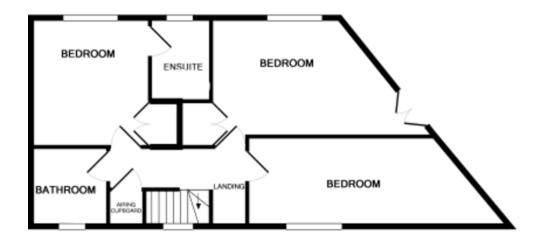

## ENSUITE

BEDROOM TWO 21' 2" x 7' 5" (6.45m x 2.26m) BEDROOM THREE 18' 6" x 9' 4" (5.64m x 2.84m)

#### FAMILY BATHROOM

#### 1ST FLOOR

Whilst every attempt has been made to ensure the accuracy of the floor plan contained here, measurements of doors, windows, rooms and any other items are approximate and no responsibility is taken for any error, omission, or mis-statement. This plan is for illustrative purposes only and should be used as such by any prospective purchaser. The services, systems and appliances shown have not been tested and no guarantee as to their operability or efficiency or efficiency can be given Made with Metropix <2018