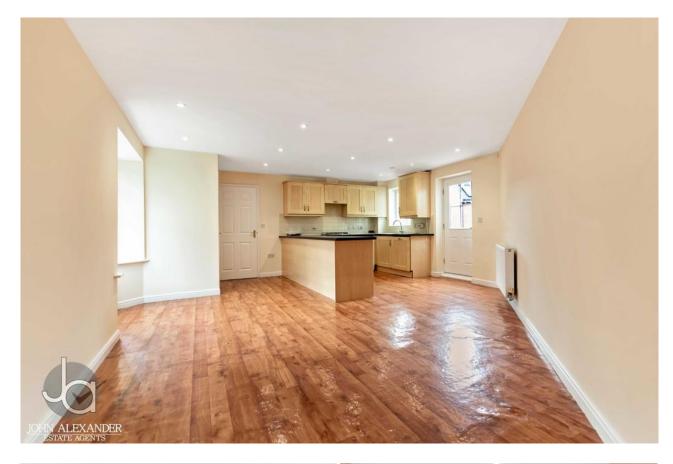

## CLOAKROOM

LOUNGE 13' 6" x 10' 8" (4.11m x 3.25m)

KITCHEN/DINER 26' 3" x 11' 6" (8m x 3.51m)

FIRST FLOOR LANDING Doors to:

BEDROOM ONE 10' 6" x 9' 6" (3.2m x 2.9m)