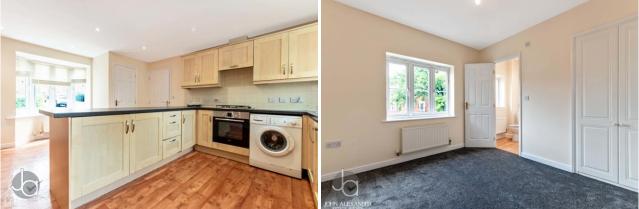

## CLOAKROOM

LOUNGE 13' 6" x 10' 8" (4.11m x 3.25m)

KITCHEN/DINER 26' 3" x 11' 6" (8m x 3.51m)

FIRST FLOOR LANDING Doors to:

BEDROOM ONE 10' 6" x 9' 6" (3.2m x 2.9m)

## ENSUITE

BEDROOM TWO 21' 2" x 7' 5" (6.45m x 2.26m) BEDROOM THREE 18' 6" x 9' 4" (5.64m x 2.84m)