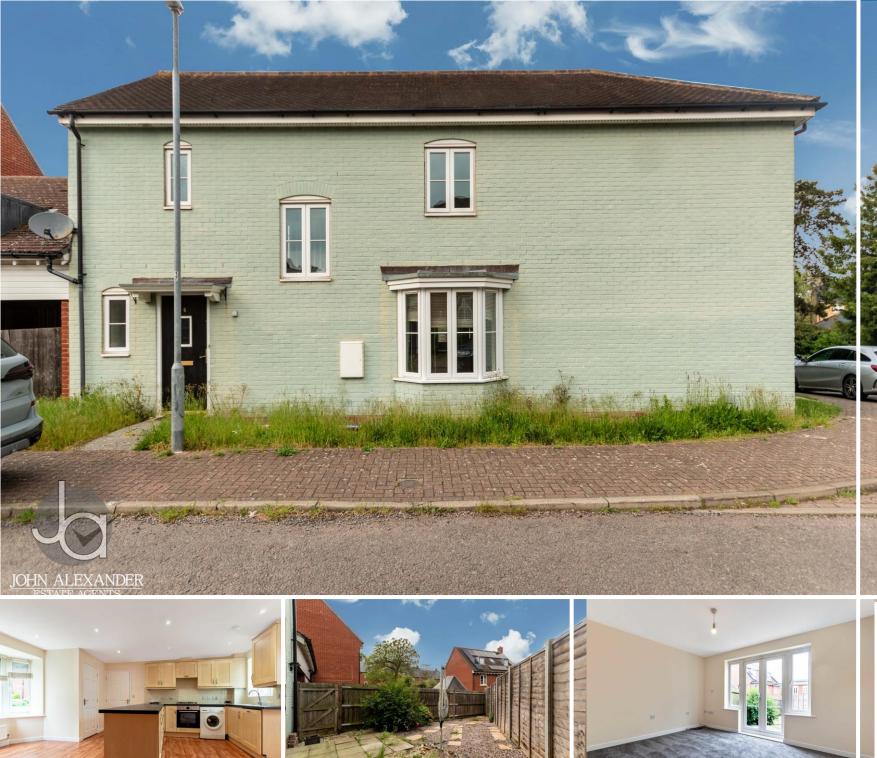

3 bedroom Semi-Detached House located in Colchester.

Guide Price £300,000 - £335,000

Find us on..

2

# Abbey Field View Colchester CO2 7US

3

1

С

D

## FULL DESCRIPTION

\*\*\* GUIDE PRICE £300,0000 - £335,000 \*\*\* \*\* NO ONWARD CHAIN \*\*

John Alexander are pleased to present to market this three bedroom semi-detached family home, situated in the popular Bovis built development of Abbey Fields close to Colchester City Centre. This property is perfectly located for Colchester Town railway station with its direct links to London Liverpool Street.

Property benefits include three bedrooms, kitchen/diner, lounge, cloakroom, en-suite to master, family bathroom, enclosed rear garden and a car port.

ENTRANCE HALL Doors to: