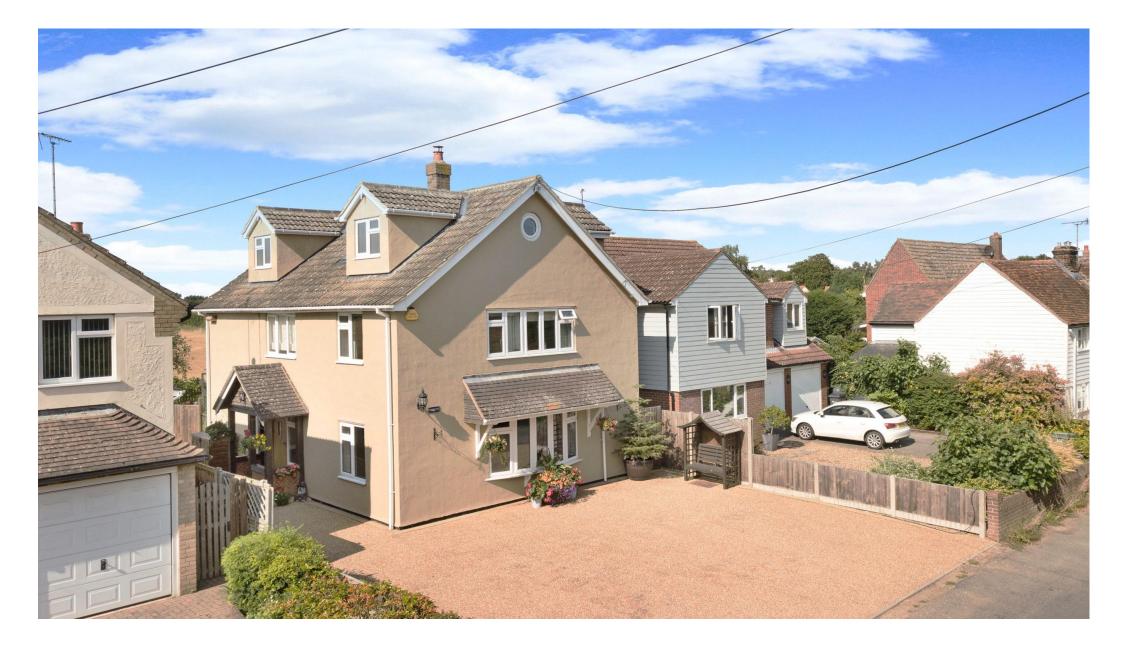

## GUIDE PRICE £800,000 - £850,000

A substantial six bedroom detached family home set in the ever popular village location of Feering, providing farmland views to the rear of the garden. The property has been extensively renovated by the current vendors, including a recent loft conversion offering additional living space or further bedrooms.

Upon arrival you are welcomed to an attractive reception hall showcasing the landing and staircase with the ground floor as a whole featuring a large reception room with a log burner, large modern fitted kitchen and diner with doors leading to the well maintained rear garden, utility room and a downstairs cloakroom.