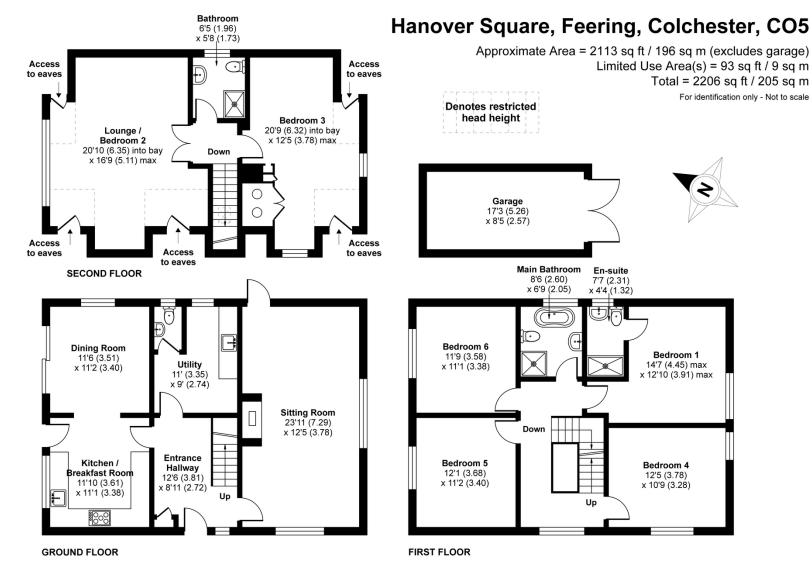

Floor plan produced in accordance with RICS Property Measurement Standards incorporating International Property Measurement Standards (IPMS2 Residential). ©ntchecom 2021. Produced for Fine & Country. REF: 760907