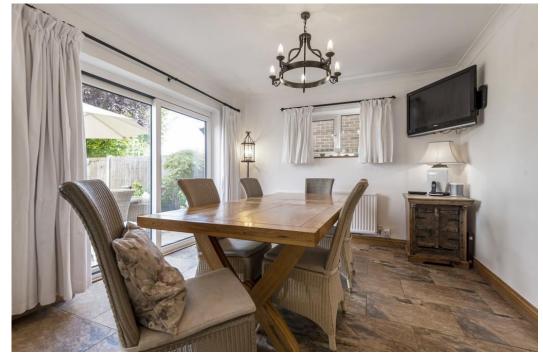

Upon arrival you are welcomed to an attractive reception hall showcasing the landing and staircase with the ground floor as a whole featuring a large reception room with a log burner, large modern fitted kitchen and diner with doors leading to the well maintained rear garden, utility room and a downstairs cloakroom.