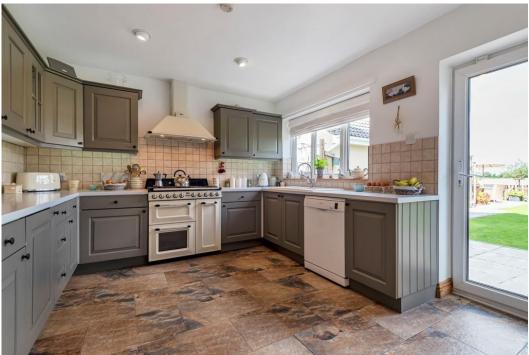

Upon arrival you are welcomed to an attractive reception hall showcasing the landing and staircase with the ground floor as a whole featuring a large reception room with a log burner, large modern fitted kitchen and diner with doors leading to the well maintained rear garden, utility room and a downstairs cloakroom.