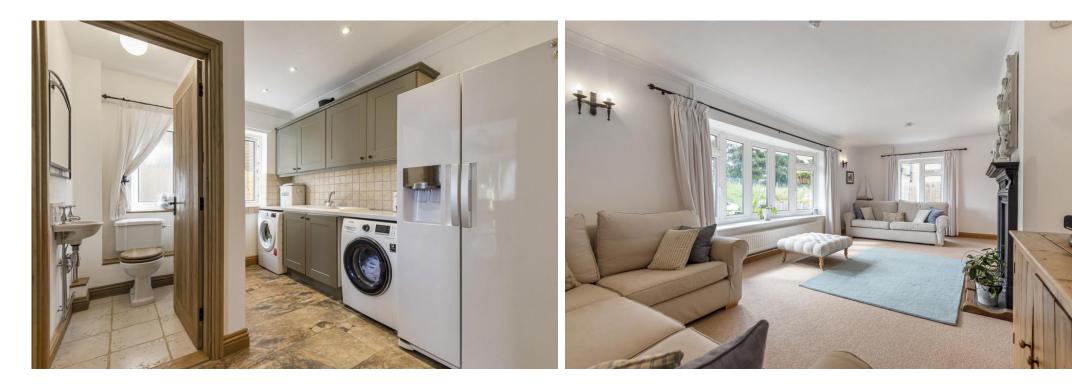

Upon arrival you are welcomed to an attractive reception hall showcasing the landing and staircase with the ground floor as a whole featuring a large reception room with a log burner, large modern fitted kitchen and diner with doors leading to the well maintained rear garden, utility room and a downstairs cloakroom.