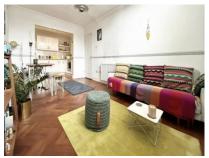

#### Accommodation

**Entrance Door** 

Hall with storage cupboard

 Living Room
 16'8" (5.08m) x 10'0" (3.05m)

 Kitchen
 10'2" (3.10m) x 7'10" (2.39m)

 Bedroom
 13'0" (3.96m) x 10'3" (3.12m)

 Bathroom
 7'4" (2.24m) x 6'10" (2.08m)