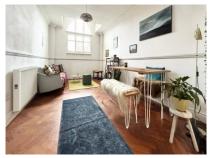

#### Accommodation

**Entrance Door** 

Hall with storage cupboard

 Living Room
 16'8" (5.08m) x 10'0" (3.05m)

 Kitchen
 10'2" (3.10m) x 7'10" (2.39m)

 Bedroom
 13'0" (3.96m) x 10'3" (3.12m)

 Bathroom
 7'4" (2.24m) x 6'10" (2.08m)