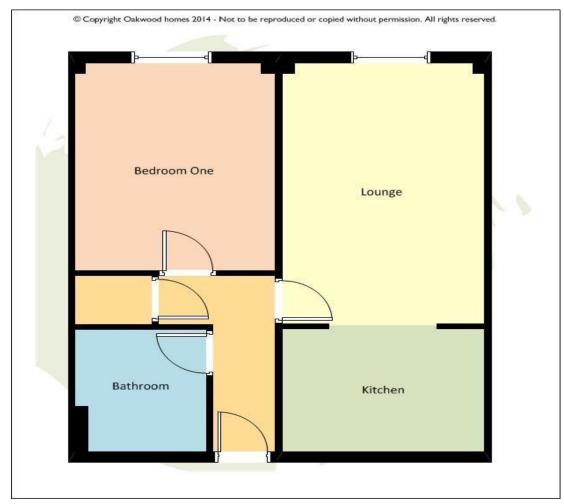

#### Accommodation

**Entrance Door** 

Hall with storage cupboard

 Living Room
 16'8" (5.08m) x 10'0" (3.05m)

 Kitchen
 10'2" (3.10m) x 7'10" (2.39m)

 Bedroom
 13'0" (3.96m) x 10'3" (3.12m)

 Bathroom
 7'4" (2.24m) x 6'10" (2.08m)