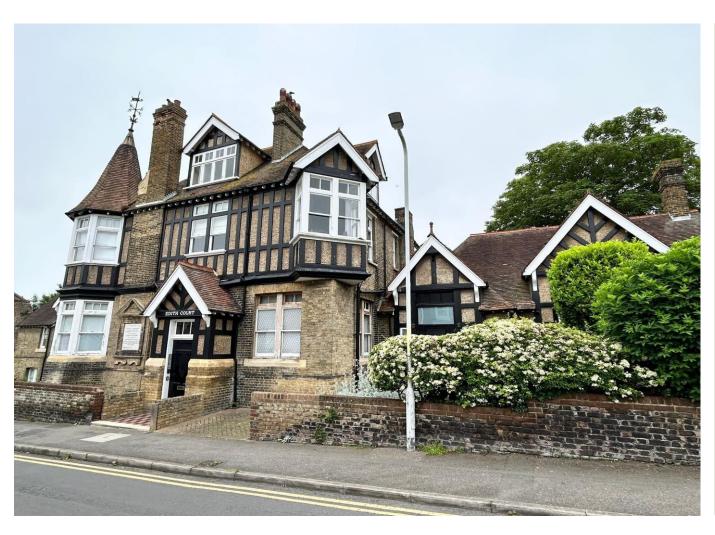

### The Property

A BEAUTIFUL GROUND FLOOR ONE BEDROOM FLAT IN AN ATTRACTIVE BUILDING CLOSE TO THE OLD TOWN AND DANE PARK. This flat is a credit to the current owner who has restored the amazing parquet flooring that runs throughout the entire property. This home is an ideal first time buy and is very light due to the large attractive double glazed windows which is complemented by electric heating. There is a double bedroom, generous living room with a fitted kitchen with some built in appliances along with a well appointment bathroom. There is a security entry system for peace of mind and the added advantage of off road parking in a residents only car park.

#### Location

Located in Edith Court on Victoria Road which is well located and close to Dane Park, Cliftonville as well as Old Town. In the Old town is a great selection of shops, bars and restaurants and across the main sands is the railway station providing good transport links to London and beyond.