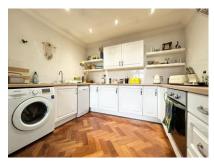

#### Accommodation

**Entrance Door** 

Hall with storage cupboard

 Living Room
 16'8" (5.08m) x 10'0" (3.05m)

 Kitchen
 10'2" (3.10m) x 7'10" (2.39m)

 Bedroom
 13'0" (3.96m) x 10'3" (3.12m)

 Bathroom
 7'4" (2.24m) x 6'10" (2.08m)