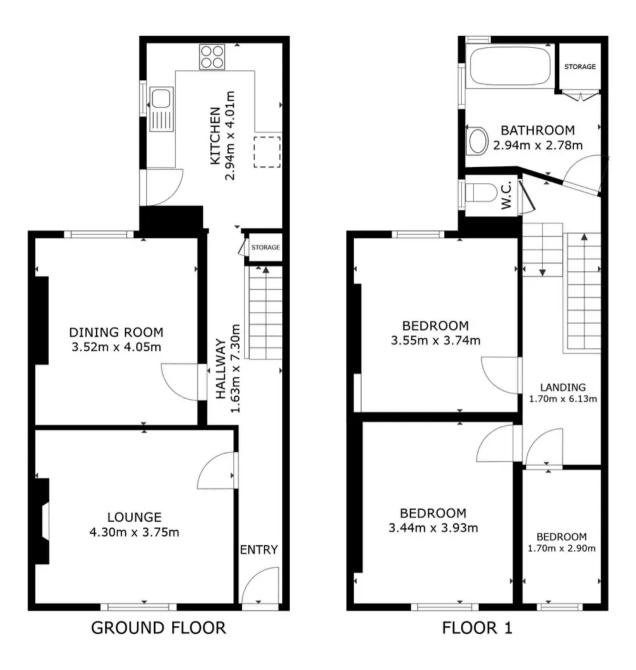

**Absolute Sales & Lettings** 

Absolute Sales & Lettings Ltd, 13 Ilsham Road - TQ1 2JG 01803 214214

torquay@movewithabsolute.co.uk

movewithabsolute.co.uk/

GROSS INTERNAL AREA GROUND FLOOR 54.6 m<sup>2</sup> FLOOR 1 54.4 m<sup>2</sup> TOTAL : 109.0 m<sup>2</sup> SIZES AND DIMENSIONS ARE APPROXIMATE, ACTUAL MAY VARY.