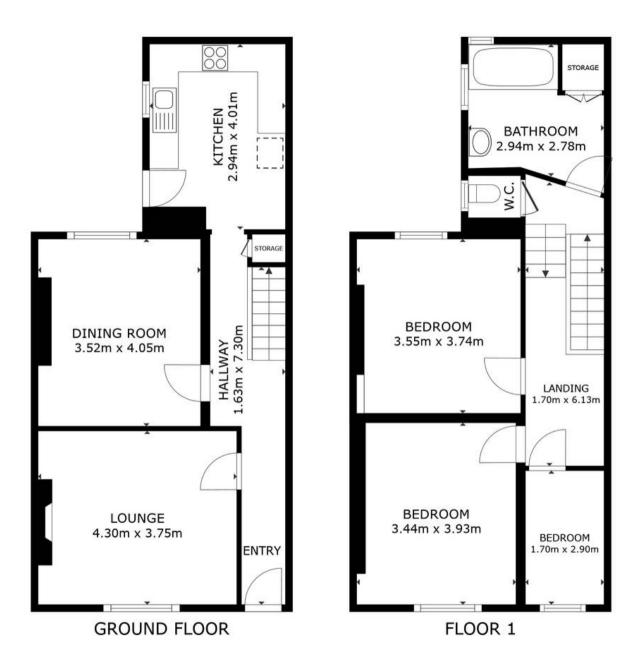

### **Absolute Sales & Lettings**

Absolute Sales & Lettings Ltd, 13 Ilsham Road - TQ1 2JG 01803 214214

torquay@movewithabsolute.co.uk

movewithabsolute.co.uk/

GROSS INTERNAL AREA GROUND FLOOR 54.6 m<sup>2</sup> FLOOR 1 54.4 m<sup>2</sup> TOTAL : 109.0 m<sup>2</sup> SIZES AND DIMENSIONS ARE APPROXIMATE, ACTUAL MAY VARY.