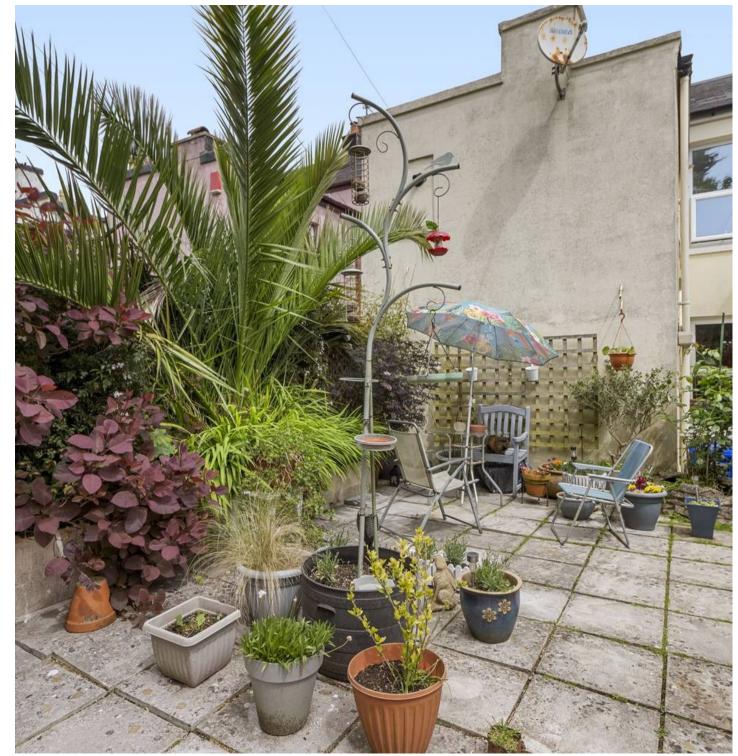

Tenure: Freehold

EPC Energy Efficiency Rating: D

EPC Environmental Impact Rating: E

- Sought after location
- Traditionally decorated
- Close to Babbacombe Downs, Walls Hill and coastal walks
- Sitting room with feature open fire place
- Separate dining room
- Enclosed courtyard style rear garden
- Three good sized bedrooms
- Family bathroom with separate WC
- Accessible bus routes to Torquay town centre