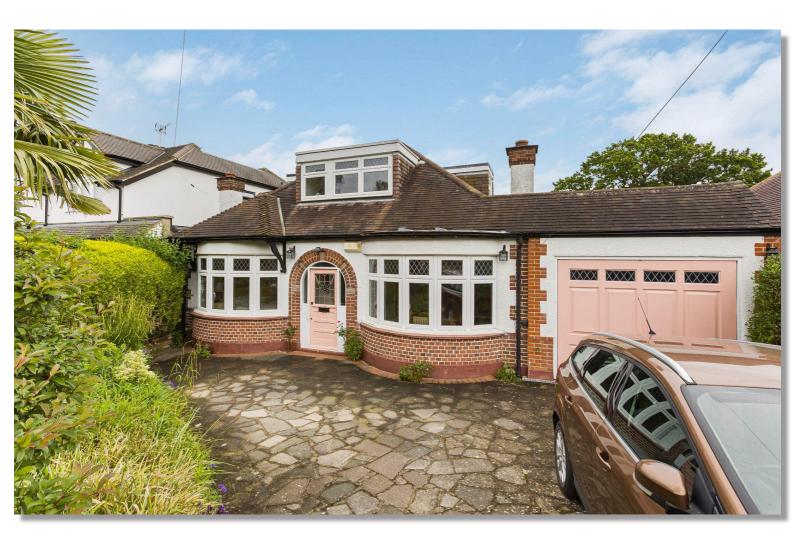

# \*\*CHAIN FREE \*\*

An attractive double fronted 3/4 bedroom detached chalet bungalow. Offering versatile accommodation this property is deceptively spacious and has a superb 120ft rear garden backing directly onto farmland. The property has a great kitchen/breakfast room, an extended lounge and a separate dining room which could also be a 4th bedroom. An internal viewing is recommended

- DOUBLE FRONTED 3/4 BEDROOM DETACHED CHALET BUNGALOW
- VERSATILE ACCOMMODATION
- KITCHEN/BREAKFAST ROOM
- 120FT REAR GARDEN BACKING DIRECTLY ONTO FARMLAND

- CHAIN FREE
- EXTENDED LOUNGE
- GARAGE
- OFF STREET PARKING

### \*\*CHAIN FREE \*\*

An attractive double fronted 3/4 bedroom detached chalet bungalow. Offering versatile accommodation this property is deceptively spacious and has a superb 120ft rear garden backing directly onto farmland. The property has a great kitchen/breakfast room, an extended lounge and a separate dining room which could also be a 4th bedroom. An internal viewing is recommended