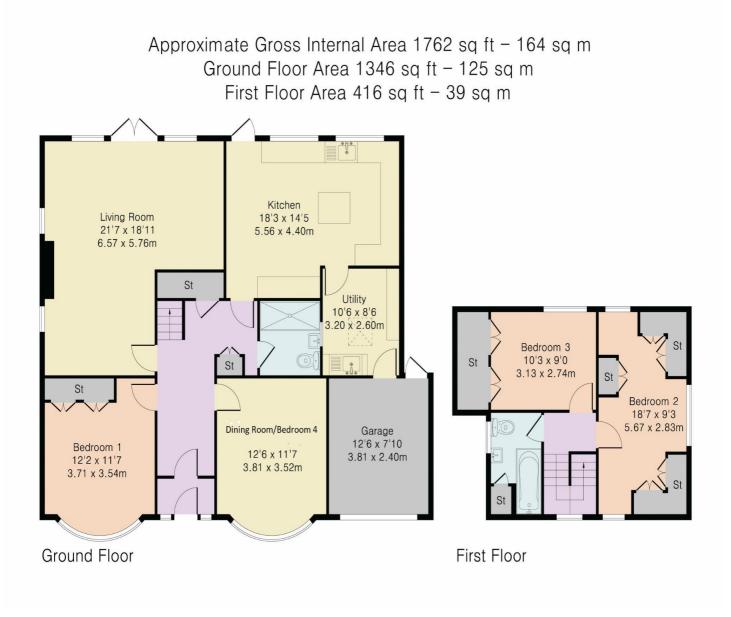

## ACCOMMODATION

GROUND FLOOR ENTRANCE HALLWAY DINING ROOM/ BEDROOM 4 LIVING ROOM KITCHEN UTILITY ROOM SHOWER ROOM BEDROOM 1

#### FIRST FLOOR

BEDROOMS 2 +3 FAMILY BATHROOM

120FT REAR GARDEN BACKING DIRECTLY ONTO FARMLAND GARAGE OFF STREET PARKING