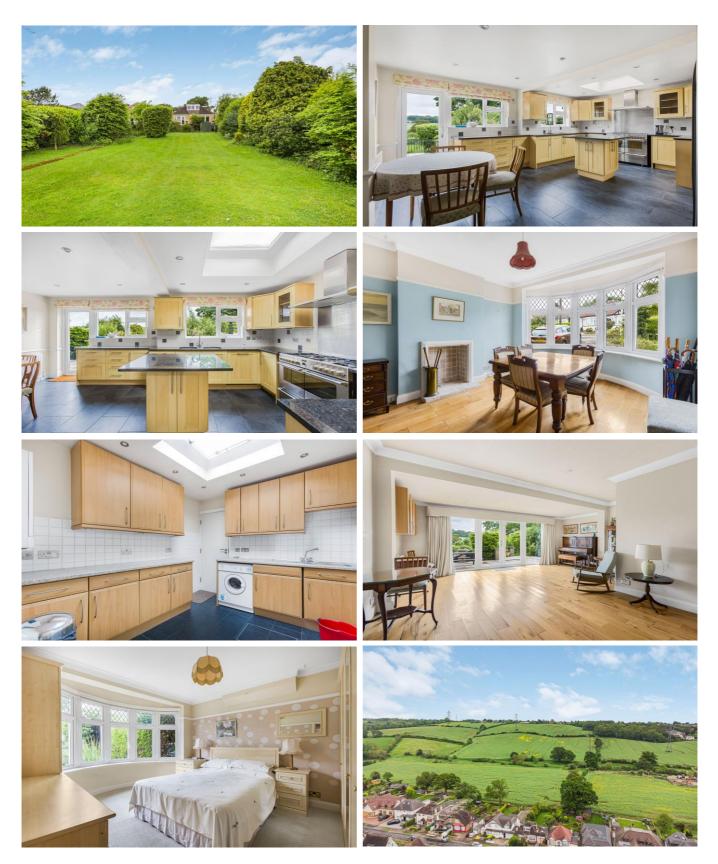

# \*\*CHAIN FREE \*\*

An attractive double fronted 3/4 bedroom detached chalet bungalow. Offering versatile accommodation this property is deceptively spacious and has a superb 120ft rear garden backing directly onto farmland. The property has a great kitchen/breakfast room, an extended lounge and a separate dining room which could also be a 4th bedroom. An internal viewing is recommended

### \*\*CHAIN FREE \*\*

An attractive double fronted 3/4 bedroom detached chalet bungalow. Offering versatile accommodation this property is deceptively spacious and has a superb 120ft rear garden backing directly onto farmland. The property has a great kitchen/breakfast room, an extended lounge and a separate dining room which could also be a 4th bedroom. An internal viewing is recommended

## ACCOMMODATION

GROUND FLOOR ENTRANCE HALLWAY DINING ROOM/ BEDROOM 4 LIVING ROOM KITCHEN UTILITY ROOM SHOWER ROOM BEDROOM 1

#### FIRST FLOOR

BEDROOMS 2 +3 FAMILY BATHROOM

120FT REAR GARDEN BACKING DIRECTLY ONTO FARMLAND GARAGE OFF STREET PARKING