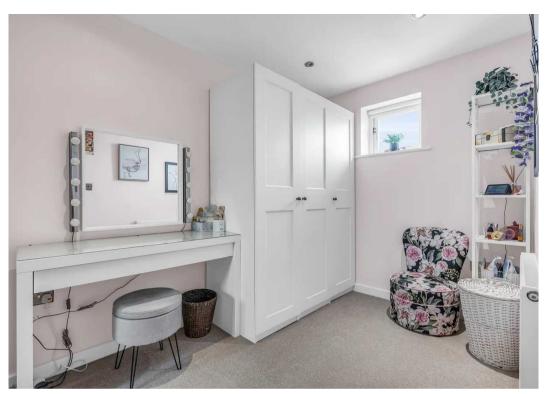

#### **Bedroom One**

14' 10" x 12' 9" (4.52m x 3.88m)

With double glazed box bay window to front aspect, spotlights to ceiling, fitted wardrobe cupboard with sliding doors, radiator, door to: