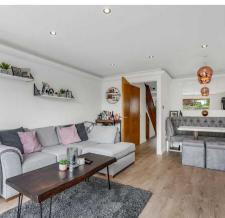

#### Lounge/Dining Room

17' 5" x 12' 10" (5.31m x 3.91m)

With double glazed bi-folding doors to the rear leading to the garden, spotlights to ceiling, wood flooring, radiator.