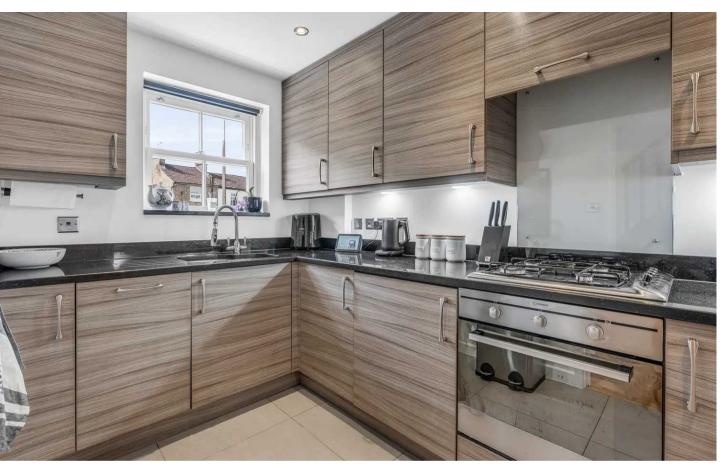

#### Kitchen

11' 3" x 6' 7" (3.44m x 2.00m)

With double glazed window to front aspect. Fitted with a range of wall and base storage units with integrated appliances, sink and drainer unit inset, granite work surfaces and splash back areas, tiled flooring.