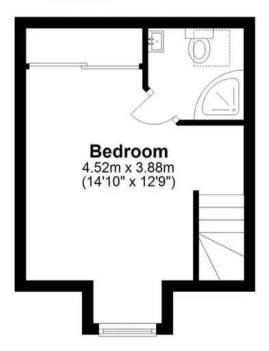

## Second Floor

Approx. 18.6 sq. metres (200.3 sq. feet)

Total area: approx. 83.5 sq. metres (899.0 sq. feet)

Whilst every attempt has been made to ensure the accuracy of the floor plan shown, all measurements, positioning, fixtures, features, fittings and any other data shown are an approximate interpretation for illustrative purposes only and are not to scale. No responsibility is taken for any error, omission, miss-statement or use of data shown. Property marketing provided by www.matthewkyle.co.uk

#### Inner Hallway

With double glazed window to front aspect, spotlights to ceiling and stairs rising to second floor.

#### **Bedroom One**

14' 10" x 12' 9" (4.52m x 3.88m)

With double glazed box bay window to front aspect, spotlights to ceiling, fitted wardrobe cupboard with sliding doors, radiator, door to:

#### **En Suite Shower Room**

With Velux double glazed window. Fitted with a suite comprising shower cubicle, concealed cistern wc, vanity unit with inset wash hand basin, heated towel rail, tiled walls, tiled flooring.