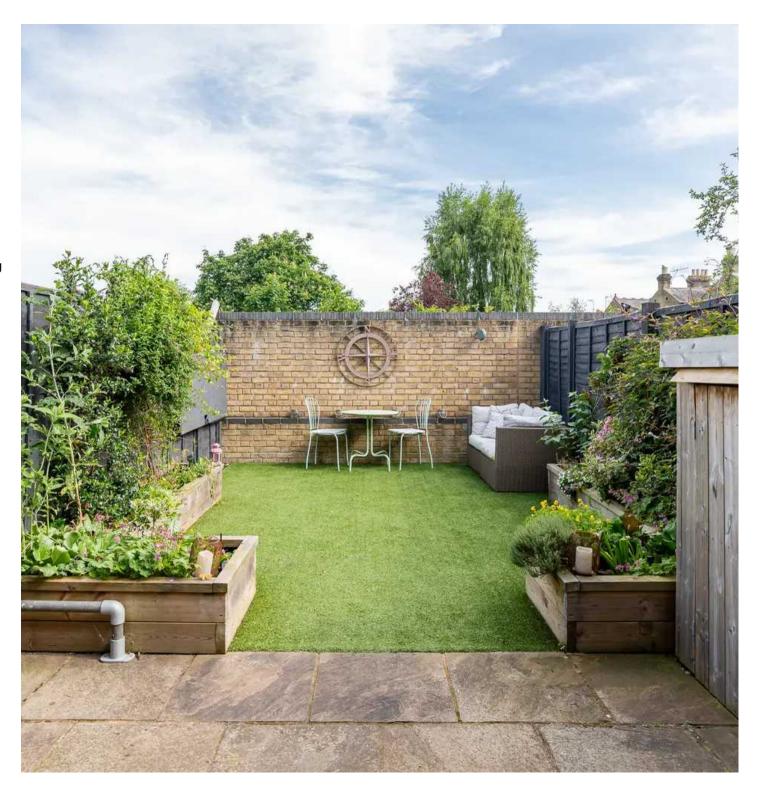

#### **REAR GARDEN**

With beautifully landscaped low-maintenance rear garden with patio seating area, artificial lawn, raised beds and timber garden shed.