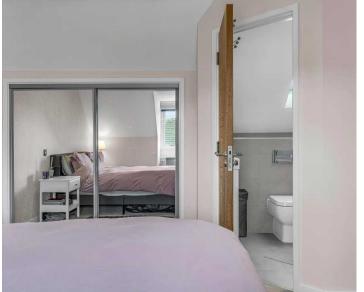

#### **Bedroom One**

14' 10" x 12' 9" (4.52m x 3.88m)

With double glazed box bay window to front aspect, spotlights to ceiling, fitted wardrobe cupboard with sliding doors, radiator, door to:

#### **En Suite Shower Room**

With Velux double glazed window. Fitted with a suite comprising shower cubicle, concealed cistern wc, vanity unit with inset wash hand basin, heated towel rail, tiled walls, tiled flooring.