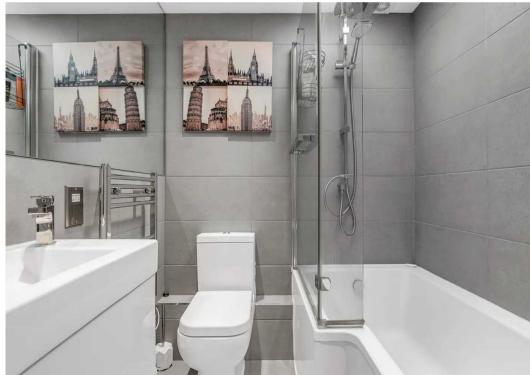

#### Bathroom

With skylight window. Fitted with a suite comprising panel enclosed bath with shower over and glass shower screen, low level wc, vanity unit with inset wash hand basin, tiled walls, heated towel rail, tiled flooring.