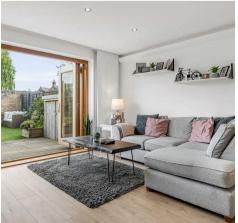

#### Lounge/Dining Room

17' 5" x 12' 10" (5.31m x 3.91m)

With double glazed bi-folding doors to the rear leading to the garden, spotlights to ceiling, wood flooring, radiator.