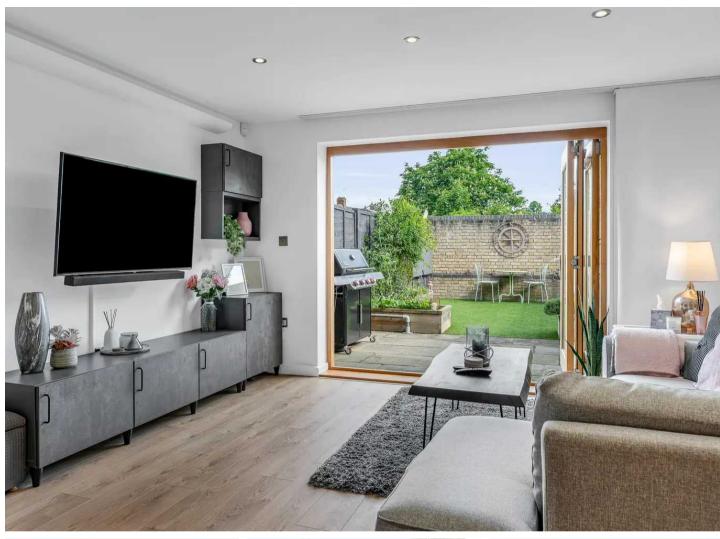

#### Lounge/Dining Room

17' 5" x 12' 10" (5.31m x 3.91m)

With double glazed bi-folding doors to the rear leading to the garden, spotlights to ceiling, wood flooring, radiator.

#### **REAR GARDEN**

With beautifully landscaped low-maintenance rear garden with patio seating area, artificial lawn, raised beds and timber garden shed.