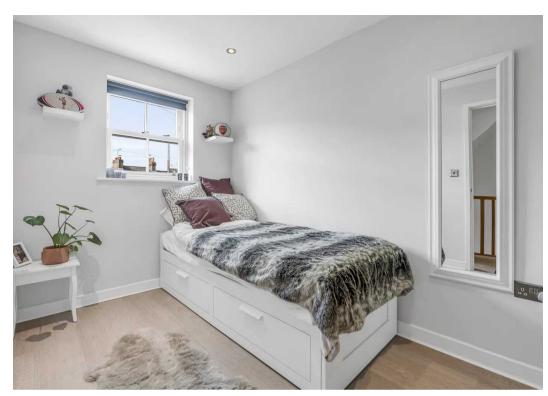

#### **Bedroom Two**

12' 8" x 6' 8" (3.85m x 2.03m)

With double glazed window to rear aspect, fitted wardrobe cupboards with sliding doors, spotlights to ceiling, radiator.

#### **Bedroom Three**

12' 7" x 6' 8" (3.84m x 2.02m)

With double glazed window to front aspect, spotlights to ceiling, radiator, wood effect flooring, recess currently housing an office area but formerly a fitted wardrobe cupboard.