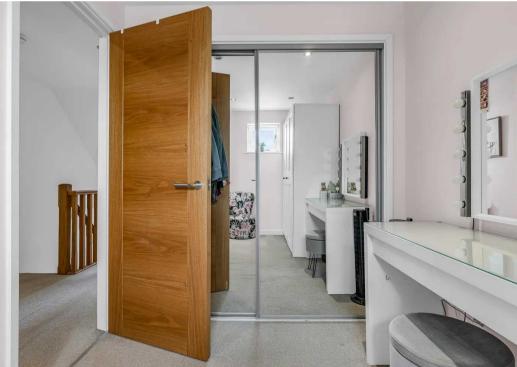

#### Inner Hallway

With double glazed window to front aspect, spotlights to ceiling and stairs rising to second floor.

#### **Bedroom One**

14' 10" x 12' 9" (4.52m x 3.88m)

With double glazed box bay window to front aspect, spotlights to ceiling, fitted wardrobe cupboard with sliding doors, radiator, door to: