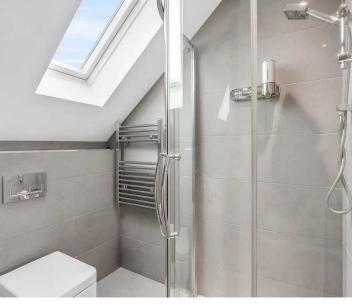

#### **En Suite Shower Room**

With Velux double glazed window. Fitted with a suite comprising shower cubicle, concealed cistern wc, vanity unit with inset wash hand basin, heated towel rail, tiled walls, tiled flooring.