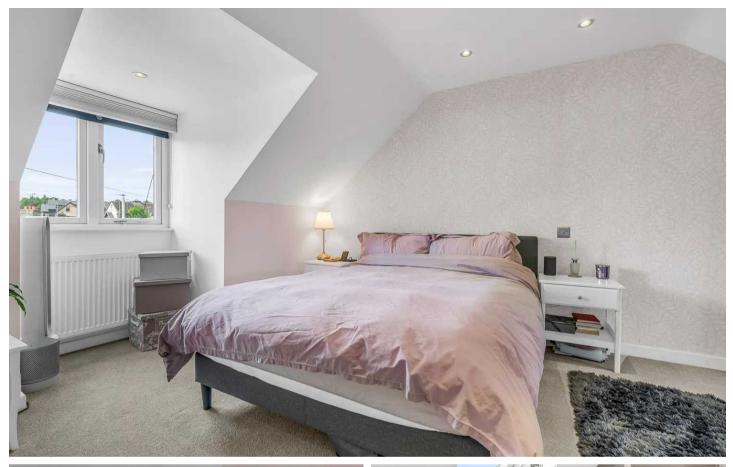

#### **Bedroom One**

14' 10" x 12' 9" (4.52m x 3.88m)

With double glazed box bay window to front aspect, spotlights to ceiling, fitted wardrobe cupboard with sliding doors, radiator, door to: