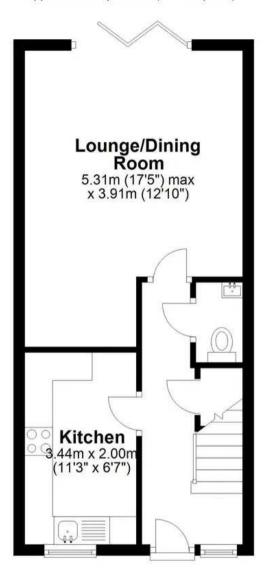

### **Ground Floor**

Approx. 34.6 sq. metres (372.2 sq. feet)

First Floor

Approx. 30.3 sq. metres (326.5 sq. feet)

#### **Entrance Hall**

With double glazed window to front aspect, radiator, stairs rising to first floor landing, built in storage cupboard, wood flooring, doors to:

#### **Downstairs WC**

Fitted with a suite comprising dual flush wc, wash hand basin, tiled splash back areas, heated towel rail, tiled flooring.

#### Kitchen

11' 3" x 6' 7" (3.44m x 2.00m)

With double glazed window to front aspect. Fitted with a range of wall and base storage units with integrated appliances, sink and drainer unit inset, granite work surfaces and splash back areas, tiled flooring.

#### Lounge/Dining Room

17' 5" x 12' 10" (5.31m x 3.91m)

With double glazed bi-folding doors to the rear leading to the garden, spotlights to ceiling, wood flooring, radiator.