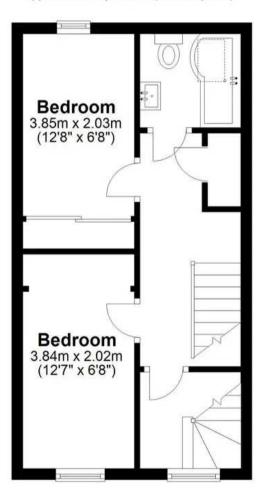

### **Ground Floor**

Approx. 34.6 sq. metres (372.2 sq. feet)

First Floor

Approx. 30.3 sq. metres (326.5 sq. feet)

#### **First Floor Landing**

With airing cupboard and doors to:

#### **Bedroom Two**

12' 8" x 6' 8" (3.85m x 2.03m)

With double glazed window to rear aspect, fitted wardrobe cupboards with sliding doors, spotlights to ceiling, radiator.

#### **Bedroom Three**

12' 7" x 6' 8" (3.84m x 2.02m)

With double glazed window to front aspect, spotlights to ceiling, radiator, wood effect flooring, recess currently housing an office area but formerly a fitted wardrobe cupboard.

#### Bathroom

With skylight window. Fitted with a suite comprising panel enclosed bath with shower over and glass shower screen, low level wc, vanity unit with inset wash hand basin, tiled walls, heated towel rail, tiled flooring.