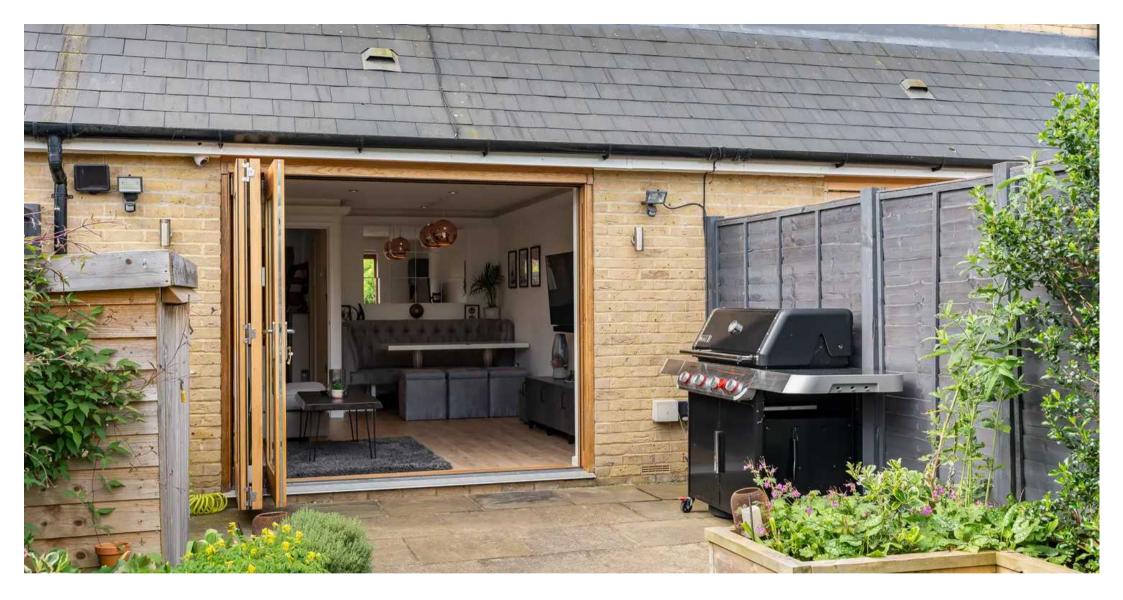

#### Lounge/Dining Room

17' 5" x 12' 10" (5.31m x 3.91m)

With double glazed bi-folding doors to the rear leading to the garden, spotlights to ceiling, wood flooring, radiator.

#### **REAR GARDEN**

With beautifully landscaped low-maintenance rear garden with patio seating area, artificial lawn, raised beds and timber garden shed.