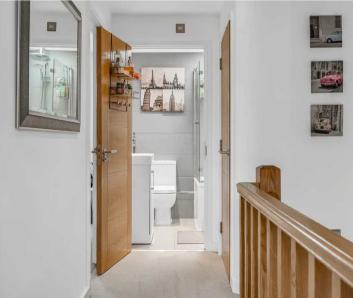

#### **Downstairs WC**

Fitted with a suite comprising dual flush wc, wash hand basin, tiled splash back areas, heated towel rail, tiled flooring.

#### Bathroom

With skylight window. Fitted with a suite comprising panel enclosed bath with shower over and glass shower screen, low level wc, vanity unit with inset wash hand basin, tiled walls, heated towel rail, tiled flooring.