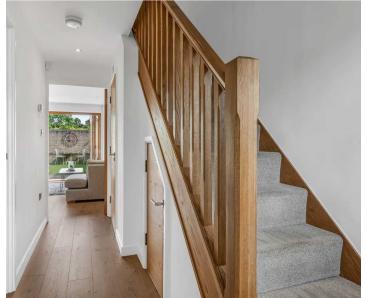

#### **First Floor Landing**

With airing cupboard and doors to:

#### Inner Hallway

With double glazed window to front aspect, spotlights to ceiling and stairs rising to second floor.