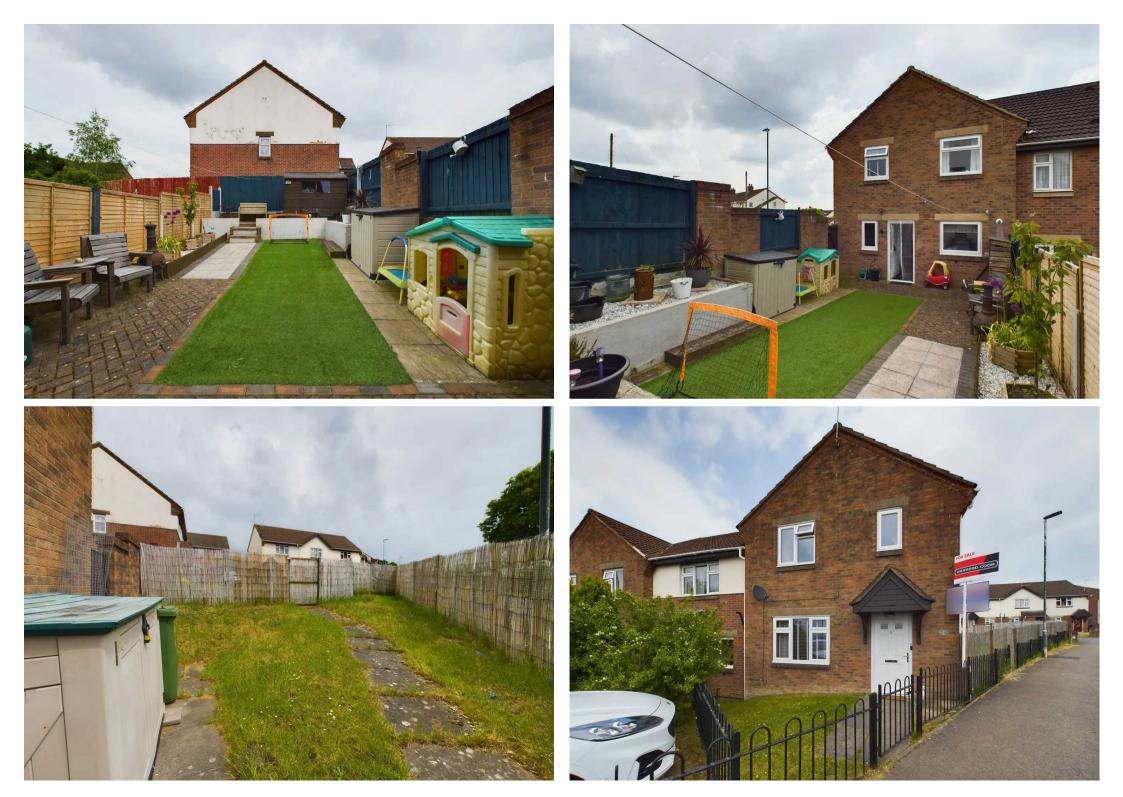

Outside, gated access to the front garden with pathway to the front door and lawned area. The rear garden is low-maintenance with patio and blockpaved seating areas, astro-turf, walled and fenced boundaries and gated access to the lawned side gardens enclosed by fencing.