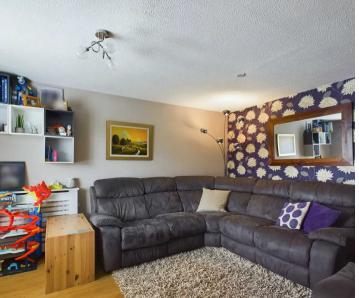

The accommodation comprises an entrance hall, lounge, kitchen/dining room having a range of wall and base units, space and plumbing for appliances, utility/shower room having space and plumbing for washing machine, W.C. and wash hand basin. To the first floor are three bedrooms and bathroom.