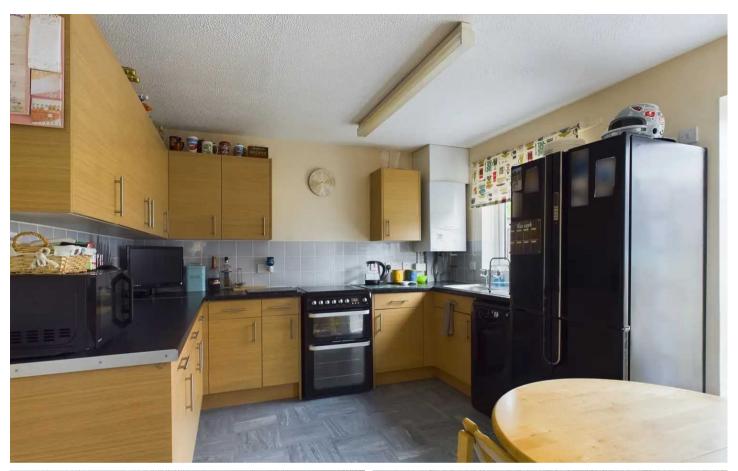

The accommodation comprises an entrance hall, lounge, kitchen/dining room having a range of wall and base units, space and plumbing for appliances, utility/shower room having space and plumbing for washing machine, W.C. and wash hand basin. To the first floor are three bedrooms and bathroom.