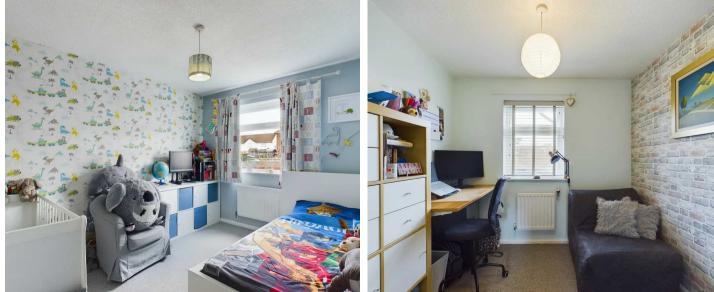

The accommodation comprises an entrance hall, lounge, kitchen/dining room having a range of wall and base units, space and plumbing for appliances, utility/shower room having space and plumbing for washing machine, W.C. and wash hand basin. To the first floor are three bedrooms and bathroom.