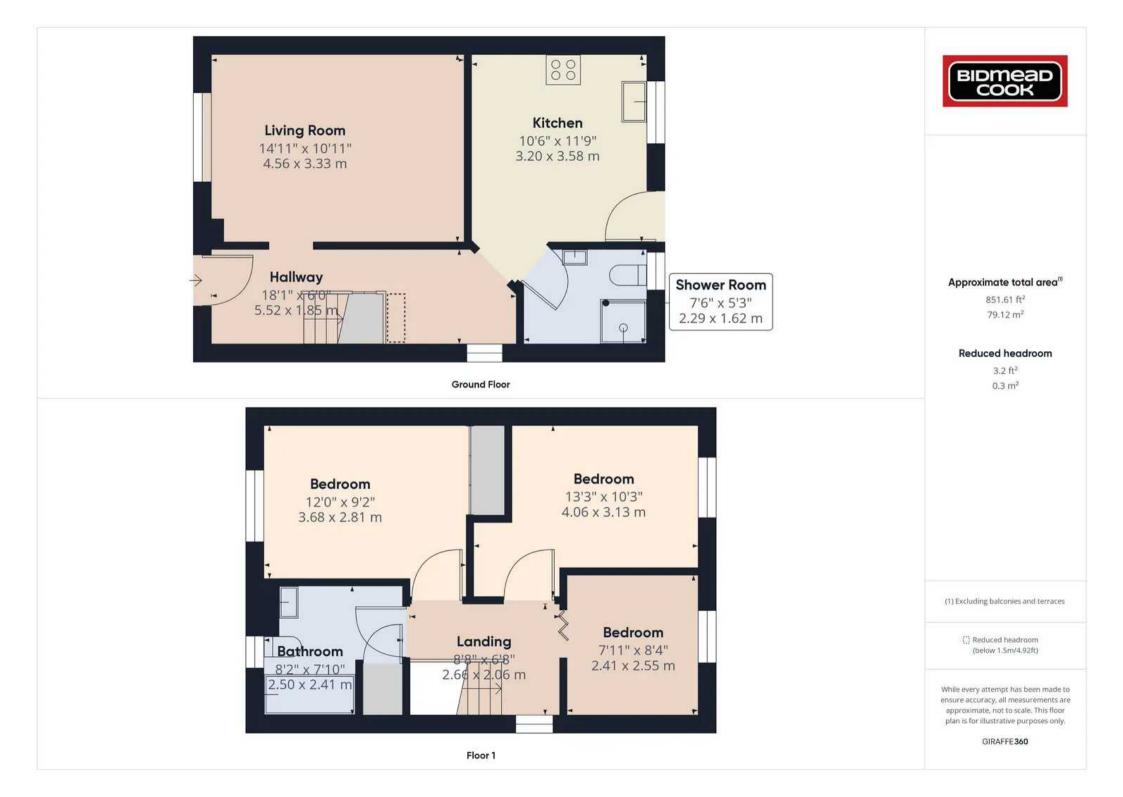

The accommodation comprises an entrance hall, lounge, kitchen/dining room having a range of wall and base units, space and plumbing for appliances, utility/shower room having space and plumbing for washing machine, W.C. and wash hand basin. To the first floor are three bedrooms and bathroom.