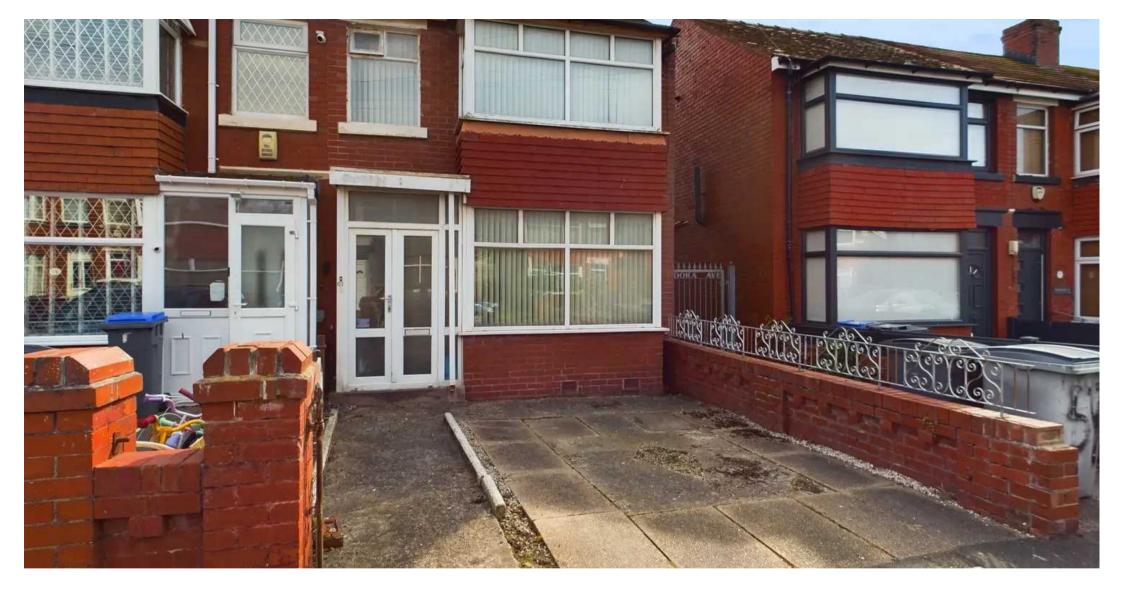

Externally, the property benefits from off-road parking to the front, providing convenience for residents and guests alike. To the rear, a paved garden offers a low-maintenance outdoor space, perfect for hosting gatherings or enjoying al fresco dining.

Council Tax band: A

Tenure: Freehold

- No Onward Chain
- Entrance vestibule, Hallway, Lounge, Dining Room, Kitchen
- 4 Bedrooms, 3 piece suite Bathroom
- In need of modernisation