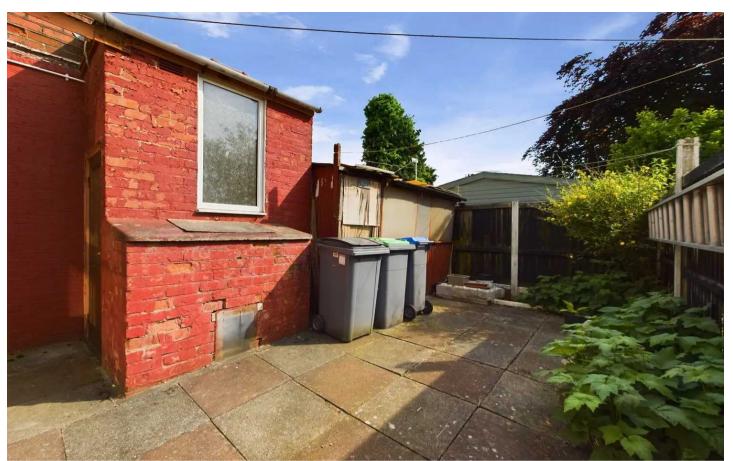

Externally, the property benefits from off-road parking to the front, providing convenience for residents and guests alike. To the rear, a paved garden offers a low-maintenance outdoor space, perfect for hosting gatherings or enjoying al fresco dining.

#### Bathroom

4' 7" x 7' 2" (1.40m x 2.18m)

Off road parking to the front

REAR GARDEN

Paved garden to the rear

OFF STREET