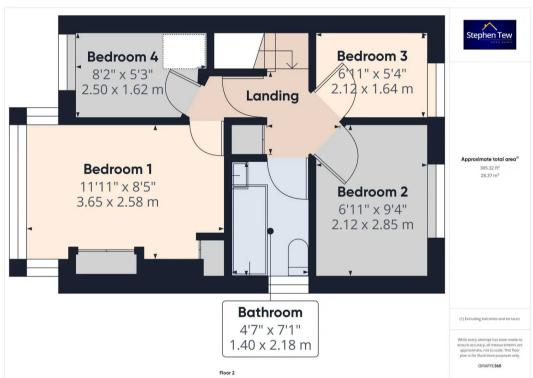

### Landing

4' 0" x 5' 2" (1.22m x 1.58m)

#### Bedroom 1

12' 0" x 8' 6" (3.65m x 2.58m)

#### Bedroom 2

6' 11" x 9' 4" (2.12m x 2.85m)

#### Bedroom 3

8' 2" x 5' 4" (2.50m x 1.62m)

#### Bedroom 4

6' 11" x 5' 5" (2.12m x 1.64m)

#### Bathroom

4' 7" x 7' 2" (1.40m x 2.18m)

Off road parking to the front

REAR GARDEN

Paved garden to the rear

OFF STREET