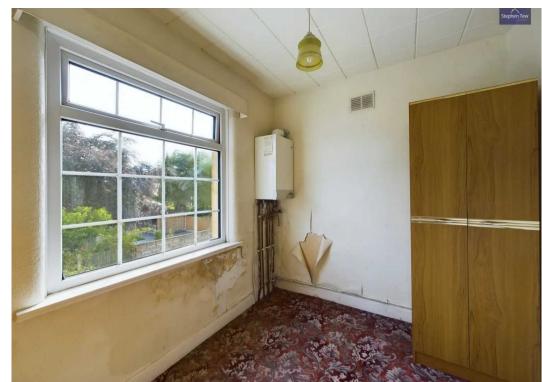

#### Bedroom 3

8' 2" x 5' 4" (2.50m x 1.62m)

#### Bedroom 4

6' 11" x 5' 5" (2.12m x 1.64m)