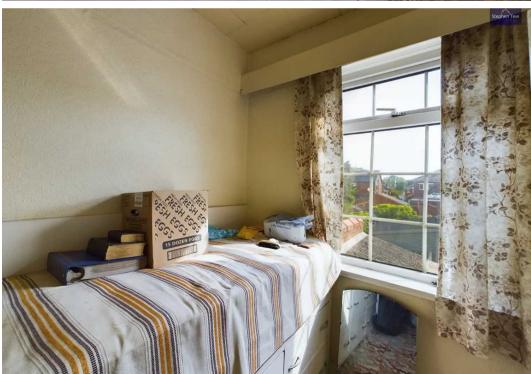

#### Bedroom 3

8' 2" x 5' 4" (2.50m x 1.62m)

#### Bedroom 4

6' 11" x 5' 5" (2.12m x 1.64m)