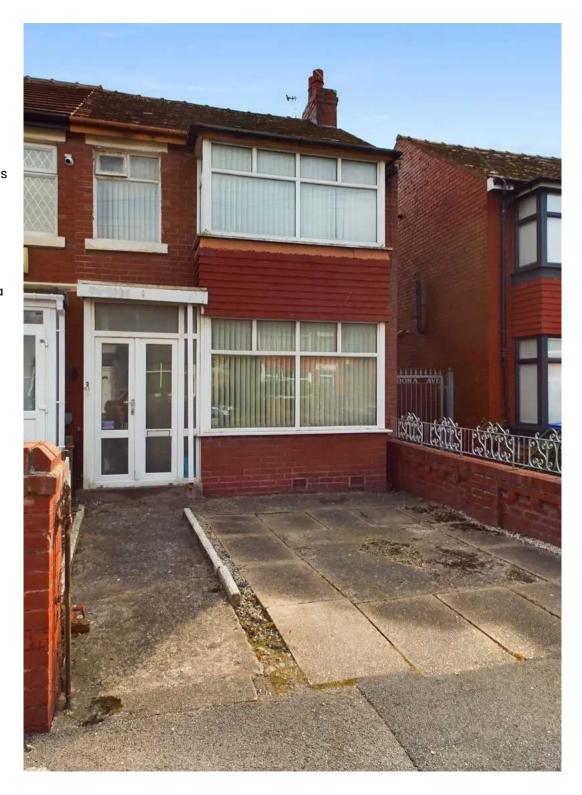

Externally, the property benefits from off-road parking to the front, providing convenience for residents and guests alike. To the rear, a paved garden offers a low-maintenance outdoor space, perfect for hosting gatherings or enjoying al fresco dining.

#### Bathroom

4' 7" x 7' 2" (1.40m x 2.18m)

Off road parking to the front

REAR GARDEN

Paved garden to the rear

OFF STREET