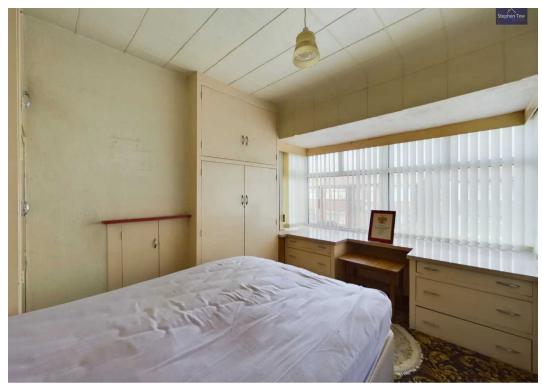

#### Bedroom 1

12' 0" x 8' 6" (3.65m x 2.58m)

#### Bedroom 2

6' 11" x 9' 4" (2.12m x 2.85m)