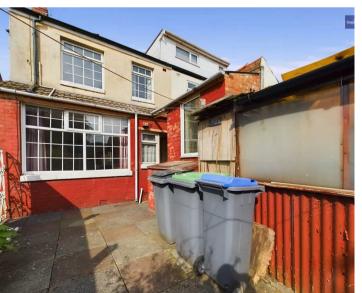

Externally, the property benefits from off-road parking to the front, providing convenience for residents and guests alike. To the rear, a paved garden offers a low-maintenance outdoor space, perfect for hosting gatherings or enjoying al fresco dining.

#### Bathroom

4' 7" x 7' 2" (1.40m x 2.18m)

Off road parking to the front

REAR GARDEN

Paved garden to the rear

OFF STREET