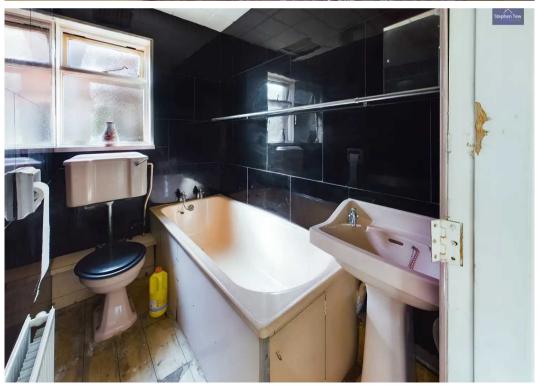

#### Bathroom

4' 7" x 7' 2" (1.40m x 2.18m)

Off road parking to the front

REAR GARDEN

Paved garden to the rear

OFF STREET