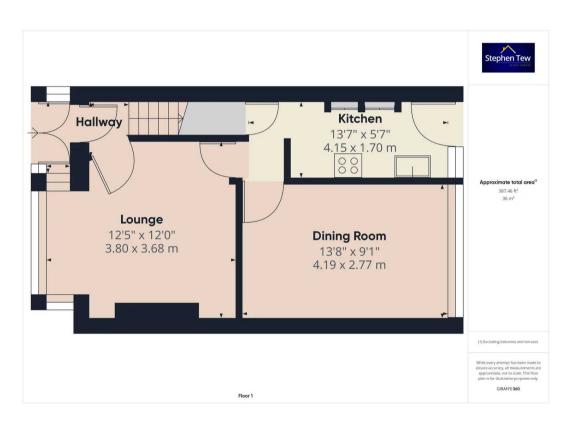

#### Hallway

17' 9" x 6' 3" (5.41m x 1.90m)

#### Lounge

12' 6" x 12' 1" (3.80m x 3.68m)

## Dining Room

13' 9" x 9' 1" (4.19m x 2.77m)

#### Kitchen

13' 7" x 5' 7" (4.15m x 1.70m)