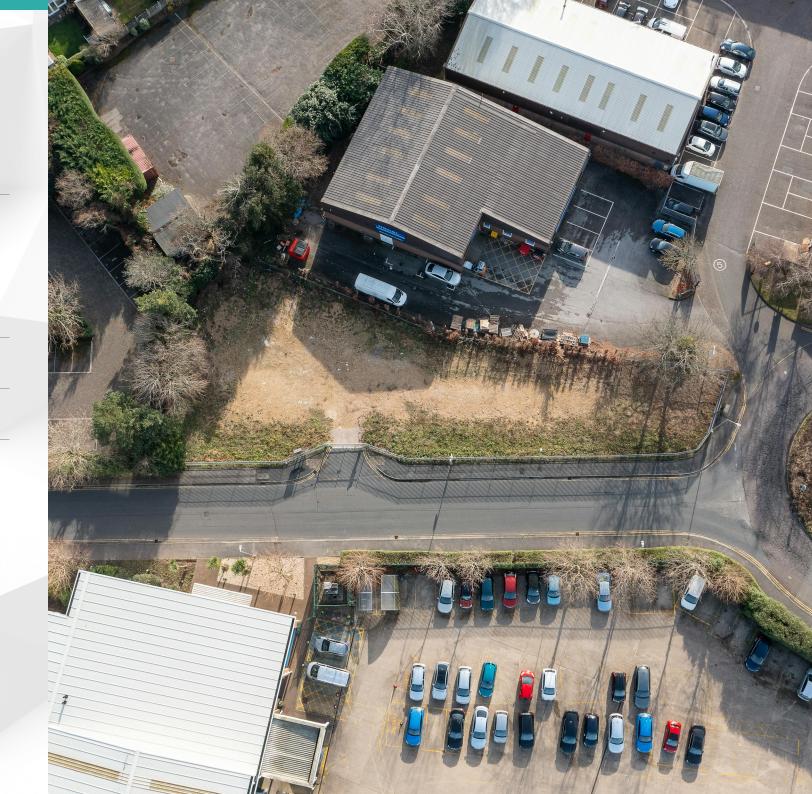

#### **Description**

Plot H comprises a relatively level site accessed directly from Yeomans Way incorporating the following features:

- Palisade fencing and double gates to main road frontage
- Predominantly hard core surfaced
- Self contained site
- Power