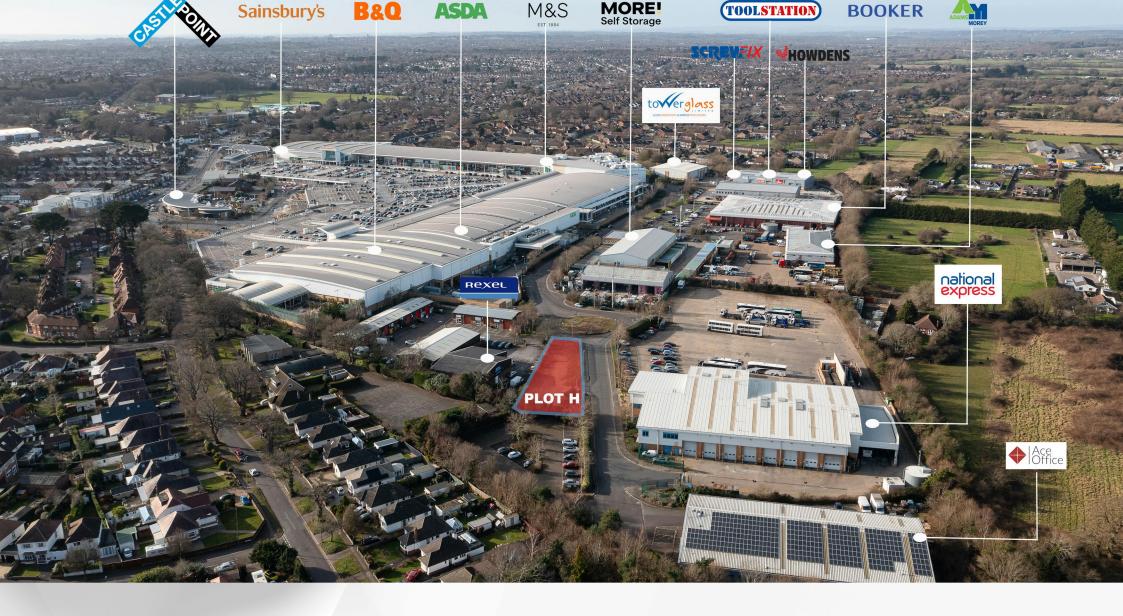

### Location

Yeomans Industrial Park is located on Yeomans Way which benefits from a number of trade occupiers including Screwfix, Toolstation, Howdens and Rexel in addition to other occupiers such as Bookers and National Express.

Yeomans Industrial Park is adjacent to Castlepoint Shopping Centre and is accessed from Yeomans Road off Castle Lane West/Mallard Road. Castle Lane West provides direct access to the A338 Wessex Way, connecting with the A31.

#### **Description**

Plot H comprises a relatively level site accessed directly from Yeomans Way incorporating the following features:

- Palisade fencing and double gates to main road frontage
- Predominantly hard core surfaced
- Self contained site
- Power