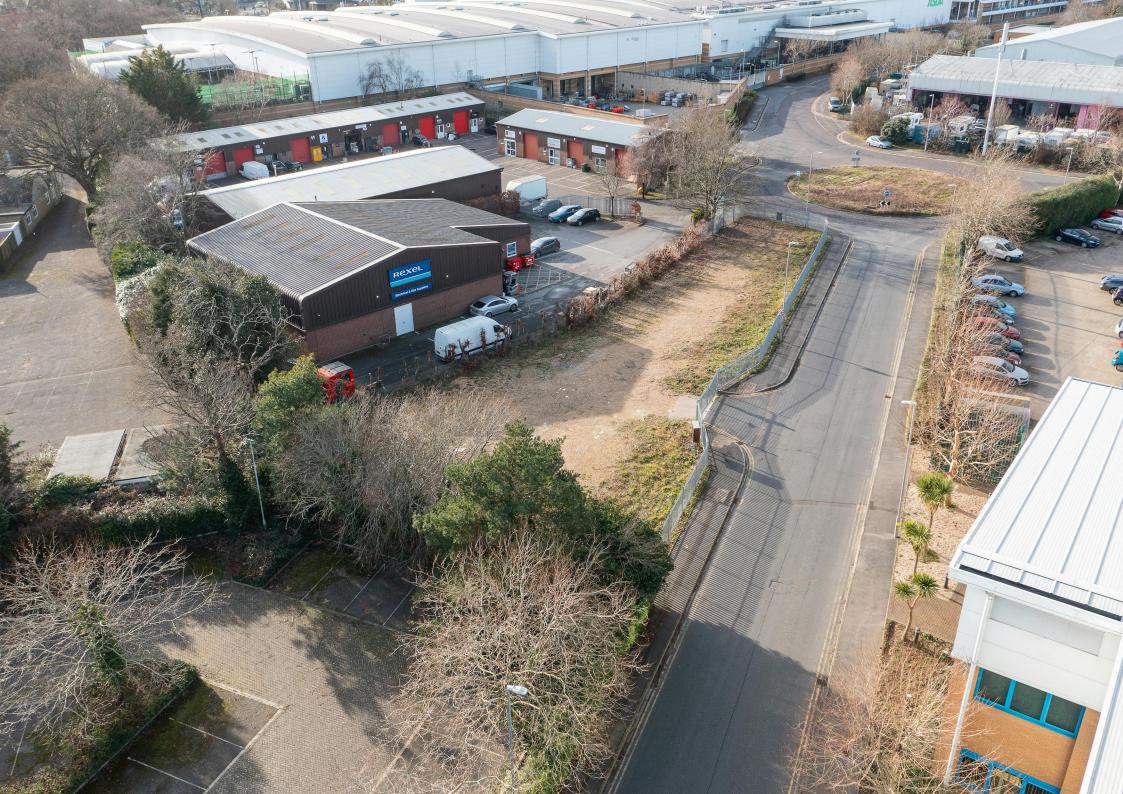

### Location

Yeomans Industrial Park is located on Yeomans Way which benefits from a number of trade occupiers including Screwfix, Toolstation, Howdens and Rexel in addition to other occupiers such as Bookers and National Express.

#### **Description**

Plot H comprises a relatively level site accessed directly from Yeomans Way incorporating the following features:

- Palisade fencing and double gates to main road frontage
- Predominantly hard core surfaced
- Self contained site
- Power