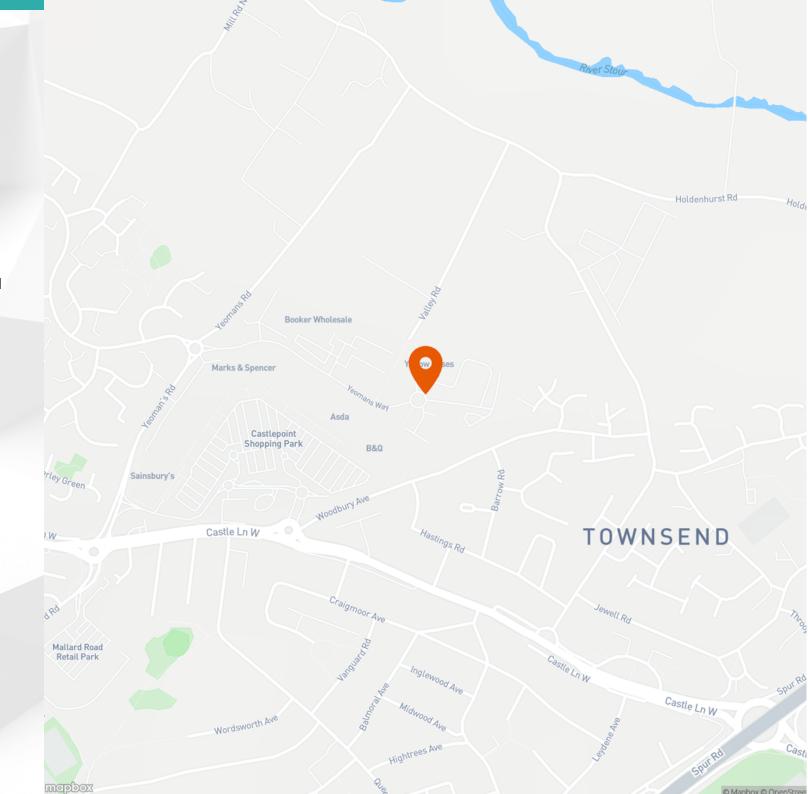

### Location

Yeomans Industrial Park is located on Yeomans Way which benefits from a number of trade occupiers including Screwfix, Toolstation, Howdens and Rexel in addition to other occupiers such as Bookers and National Express.

Yeomans Industrial Park is adjacent to Castlepoint Shopping Centre and is accessed from Yeomans Road off Castle Lane West/Mallard Road. Castle Lane West provides direct access to the A338 Wessex Way, connecting with the A31.