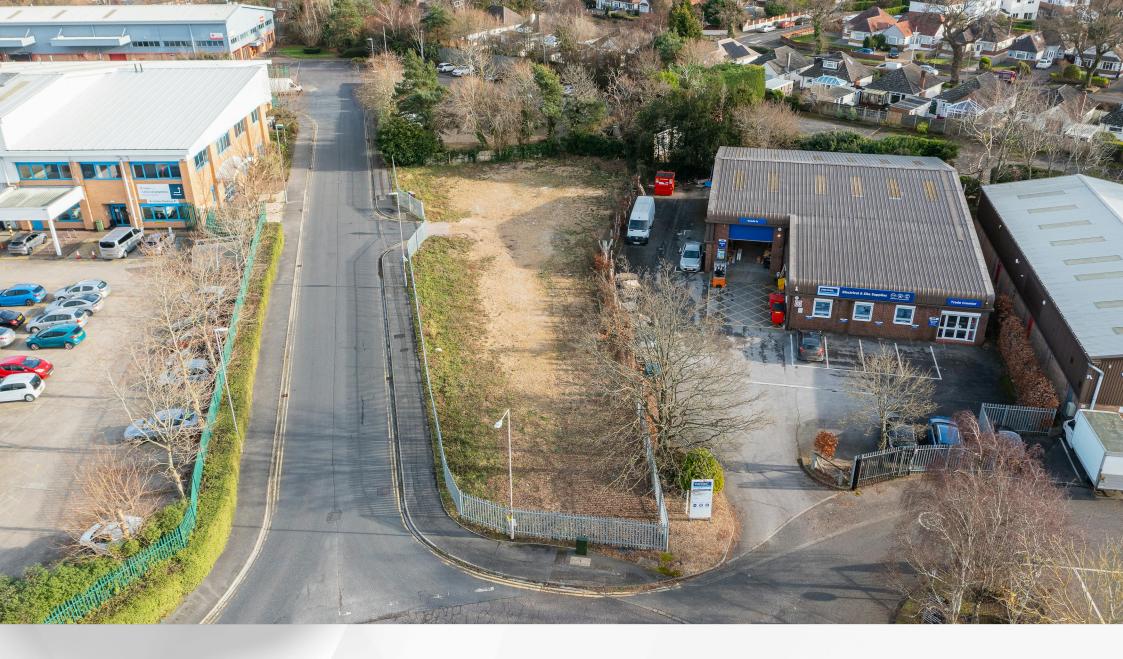

#### **Description**

Plot H comprises a relatively level site accessed directly from Yeomans Way incorporating the following features:

- Palisade fencing and double gates to main road frontage
- Predominantly hard core surfaced
- Self contained site
- Power

- Short-term availability (6 months)
- Open storage site with power
- Fenced and gated
- Located by Castlepoint shopping centre