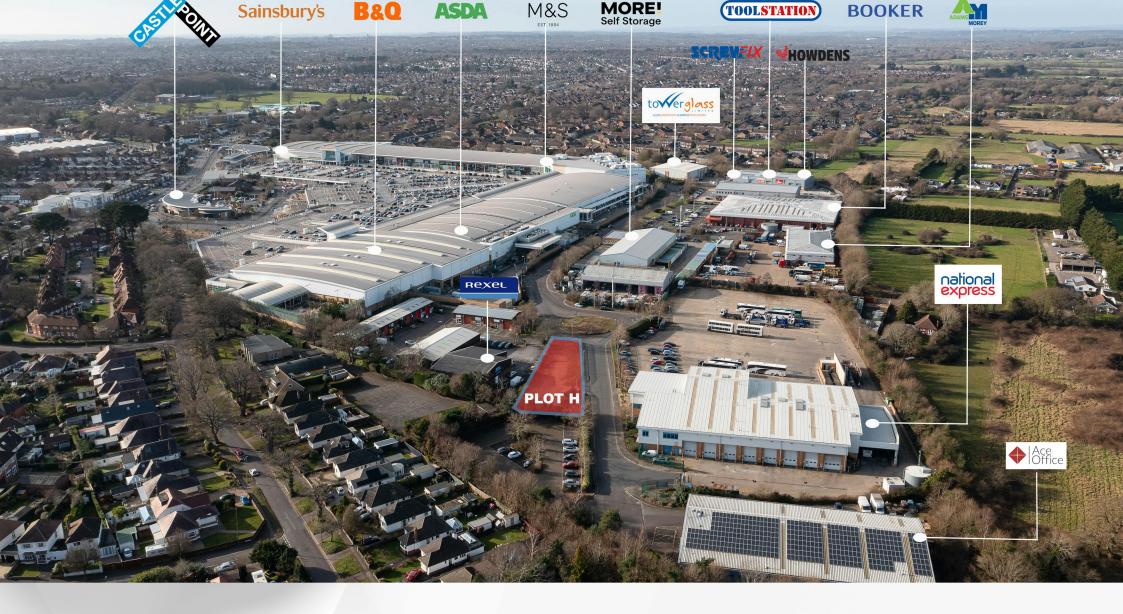

### Location

Yeomans Industrial Park is located on Yeomans Way which benefits from a number of trade occupiers including Screwfix, Toolstation, Howdens and Rexel in addition to other occupiers such as Bookers and National Express.

Yeomans Industrial Park is adjacent to Castlepoint Shopping Centre and is accessed from Yeomans Road off Castle Lane West/Mallard Road. Castle Lane West provides direct access to the A338 Wessex Way, connecting with the A31.

#### **Description**

Plot H comprises a relatively level site accessed directly from Yeomans Way incorporating the following features:

- Palisade fencing and double gates to main road frontage
- Predominantly hard core surfaced
- Self contained site
- Power