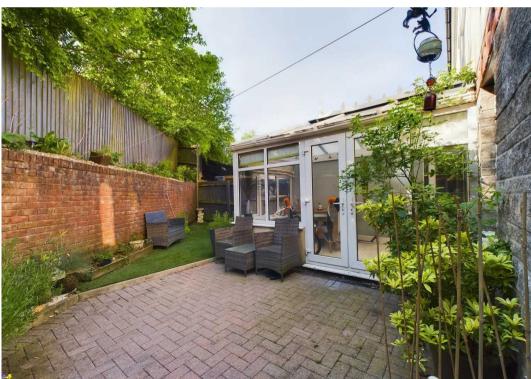

The property benefits from UPVC double glazing, a gas central heating system and fitted mirrored wardrobes to bedrooms two, three and four.

To the outside is a front forecourt garden and an enclosed rear garden incorporating a patio, decked seating area and artificial lawn. Further benefits include a driveway and allocated space providing off road parking for three vehicles.