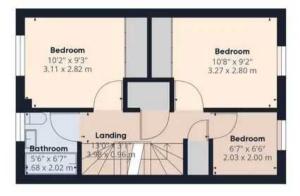

Council Tax band: D

Tenure: Freehold

EPC Rating: C

Floor 1

BIDMead COOK

Approximate total area

1213.35 ft<sup>2</sup> 112.72 m<sup>2</sup>

Reduced headroom

20.88 ft<sup>2</sup>

1.94 m<sup>2</sup>

Ground Floor

Bedroom 20'6" x 10'6" 6.25 x 3.21 m Shower Room 69" x 8'3" 2.02 x 2.52 m 0.94 x 0.71 m

(1) Excluding balconies and terraces

(i) Reduced headroom (below 1.5m/4.92ft)

While every attempt has been made to ensure accuracy, all measurements are approximate, not to scale. This floor plan is for illustrative purposes only.

GIRAFFE360

Floor 2

No statement in these details is to be relied upon as representation of fact, and purchasers should satisfy themselves by inspection or otherwise as to the accuracy of the statements contain within. These details do not constitute any part of any offer or contract. Bidmead Cook and their employees and agents do not have any authority to give warranty or representation whatsoever in respect of this property. These details and all statements herein are provided without any responsibility on the part of Bidmead Cook or the vendors. Equipment: Bidmead Cook has not tested the equipment or central heating system mentioned in these particulars and the purchaser are advised to satisfy themselves as to the working order and condition. Measurements: Great care is taken when measuring, but measurements should not be relied upon for ordering carpets, equipment etc. The Laws of copyright protect this material. Bidmead Cook is the owner of the copyright. This property sheet forms part of our database and is protected by the database right and copyright laws. No unauthorised copying or distribution without permission.