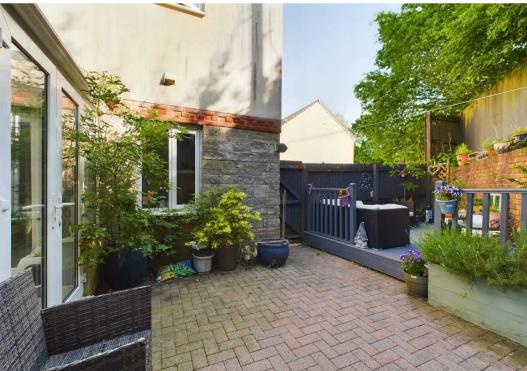

The property benefits from UPVC double glazing, a gas central heating system and fitted mirrored wardrobes to bedrooms two, three and four.

To the outside is a front forecourt garden and an enclosed rear garden incorporating a patio, decked seating area and artificial lawn. Further benefits include a driveway and allocated space providing off road parking for three vehicles.