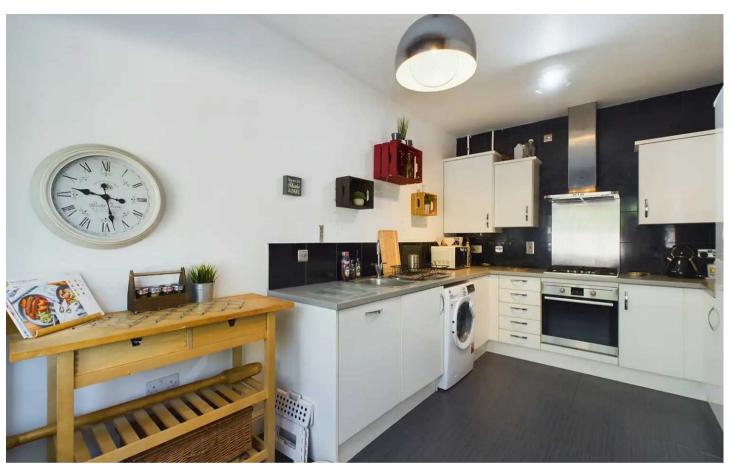

## 7 Tirfilkins Close

Pontllanfraith, Blackwood

- Semi-Detached Property
- Lounge
- Kitchen/Breakfast Room
- Cloakroom/W.C.
- Conservatory
- Four Bedrooms
- Bathroom and En-suite Shower Room
- Gardens and Parking

A semi-detached townhouse, built by Charles Church, in a cul-de-sac position situated to the outskirts of Blackwood town centre. The property offers accommodation over three floors comprising an entrance hall, ground floor cloakroom/WC., kitchen/breakfast room and lounge with French doors leading into the conservatory. To the first floor are three bedrooms and bathroom. To the second floor is the master bedroom having an en-suite shower room.