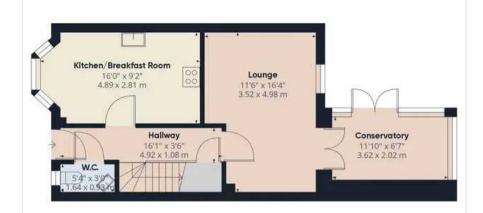

Council Tax band: D

Tenure: Freehold

EPC Rating: C

Floor 1

BIDMead COOK

Approximate total area

1213.35 ft<sup>2</sup> 112.72 m<sup>2</sup>

Reduced headroom

20.88 ft<sup>2</sup>

1.94 m<sup>2</sup>

Ground Floor

Bedroom 20'6" x 10'6" 6.25 x 3.21 m Shower Room 69" x 8'3" 2.02 x 2.52 m 0.94 x 0.71 m

(1) Excluding balconies and terraces

(i) Reduced headroom (below 1.5m/4.92ft)

While every attempt has been made to ensure accuracy, all measurements are approximate, not to scale. This floor plan is for illustrative purposes only.

GIRAFFE360

Floor 2

No statement in these details is to be relied upon as representation of fact, and purchasers should satisfy themselves by inspection or otherwise as to the accuracy of the statements contain within. These details do not constitute any part of any offer or contract. Bidmead Cook and their employees and agents do not have any authority to give warranty or representation whatsoever in respect of this property. These details and all statements herein are provided without any responsibility on the part of Bidmead Cook or the vendors. Equipment: Bidmead Cook has not tested the equipment or central heating system mentioned in these particulars and the purchaser are advised to satisfy themselves as to the working order and condition. Measurements: Great care is taken when measuring, but measurements should not be relied upon for ordering carpets, equipment etc. The Laws of copyright protect this material. Bidmead Cook is the owner of the copyright. This property sheet forms part of our database and is protected by the database right and copyright laws. No unauthorised copying or distribution without permission.