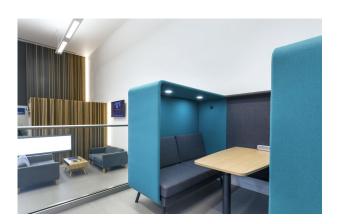

#### Description

The 7th floor suite of One Crown Square is mainly open plan and benefits from a fully fitted kitchen. The suite is currently unfurnished but could be available on a furnished basis if this were the preference for incoming occupiers.

The suite offers panoramic views of Woking and beyond. The suite also benefits from 3 car parking spaces.