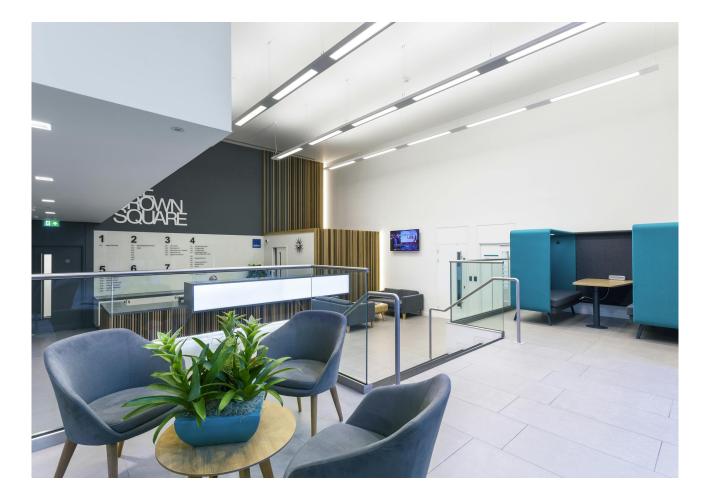

#### Location

One Crown Square is an impressive and comprehensively refurbished office building in the heart of Woking town centre only 200 meters from the train station. As well as the re-modelled reception, occupiers will benefit from a concierge service and the on-site café. Woking has benefited from significant investment in its streetscape, infrastructure and environment to deliver a thriving town centre. These improvements continue to attract increasing

numbers of business and residential occupiers, with a pedestrianized zone that provides an excellent retail and leisure offering. One Crown Square is adjacent to Victoria Way car park and within two minutes walk of the Peacocks shopping centre.