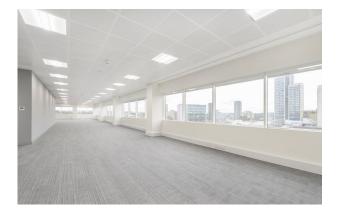

#### Description

The 7th floor suite of One Crown Square is mainly open plan and benefits from a fully fitted kitchen. The suite is currently unfurnished but could be available on a furnished basis if this were the preference for incoming occupiers.

The suite offers panoramic views of Woking and beyond. The suite also benefits from 3 car parking spaces.