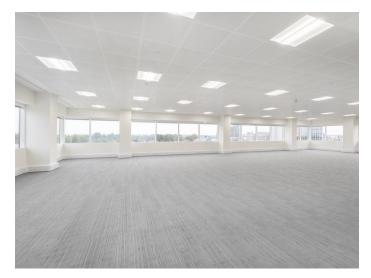

#### Description

The 7th floor suite of One Crown Square is mainly open plan and benefits from a fully fitted kitchen. The suite is currently unfurnished but could be available on a furnished basis if this were the preference for incoming occupiers.

The suite offers panoramic views of Woking and beyond. The suite also benefits from 3 car parking spaces.