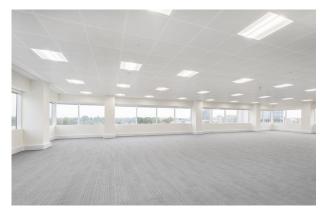

#### Description

The 7th floor suite of One Crown Square is mainly open plan and benefits from a fully fitted kitchen. The suite is currently unfurnished but could be available on a furnished basis if this were the preference for incoming occupiers.

The suite offers panoramic views of Woking and beyond. The suite also benefits from 3 car parking spaces.