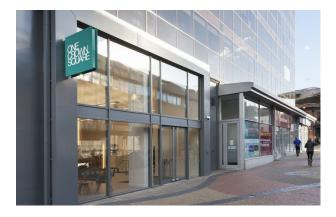

#### Location

One Crown Square is an impressive and comprehensively refurbished office building in the heart of Woking town centre only 200 meters from the train station. As well as the re-modelled reception, occupiers will benefit from a concierge service and the on-site café. Woking has benefited from significant investment in its streetscape, infrastructure and environment to deliver a thriving town centre. These improvements continue to attract increasing

numbers of business and residential occupiers, with a pedestrianized zone that provides an excellent retail and leisure offering. One Crown Square is adjacent to Victoria Way car park and within two minutes walk of the Peacocks shopping centre.