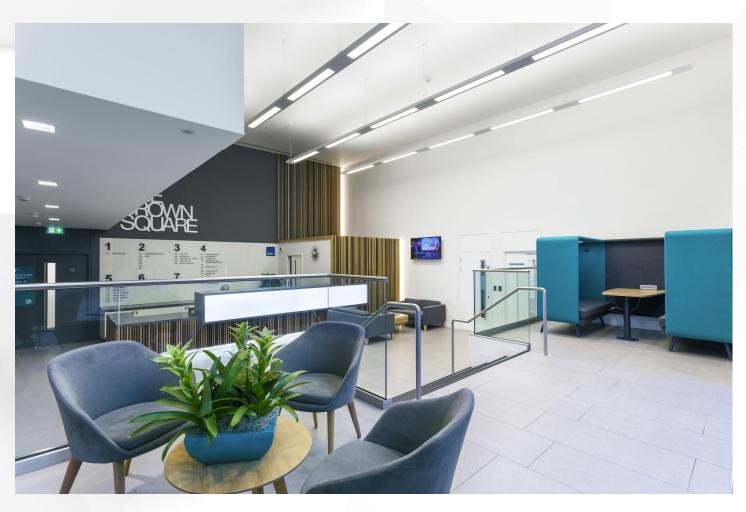

#### Location

One Crown Square is an impressive and comprehensively refurbished office building in the heart of Woking town centre only 200 meters from the train station. As well as the re-modelled reception, occupiers will benefit from a concierge service and the on-site café. Woking has benefited from significant investment in its streetscape, infrastructure and environment to deliver a thriving town centre. These improvements continue to attract increasing

numbers of business and residential occupiers, with a pedestrianized zone that provides an excellent retail and leisure offering. One Crown Square is adjacent to Victoria Way car park and within two minutes walk of the Peacocks shopping centre.