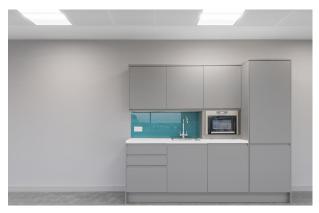

#### Description

The 7th floor suite of One Crown Square is mainly open plan and benefits from a fully fitted kitchen. The suite is currently unfurnished but could be available on a furnished basis if this were the preference for incoming occupiers.