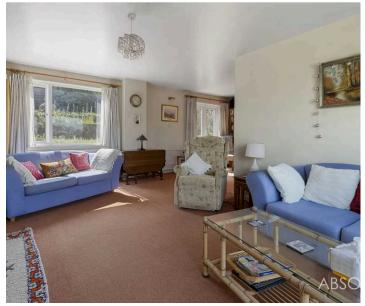

Upon entering the property, a welcoming hallway leads to the downstairs cloakroom/WC, providing convenience for residents and guests alike. The ground floor offers a spacious sitting room with open views over the surrounding area, allowing natural light to flow in effortlessly, creating a warm and inviting atmosphere. The separate dining area provides an ideal space for hosting gatherings and entertaining friends and family.