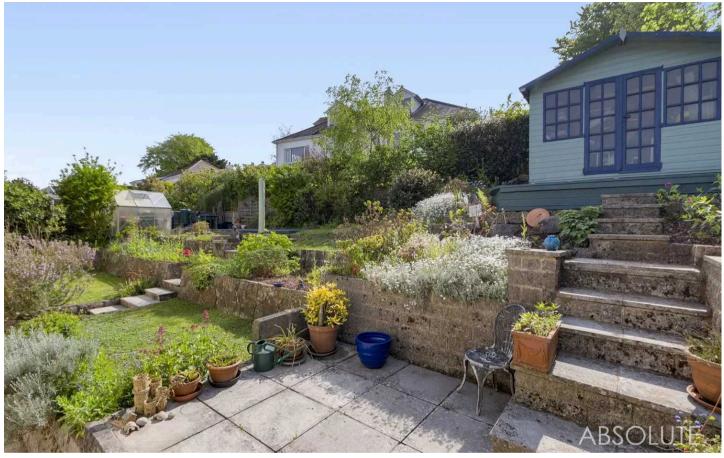

#### **REAR GARDEN**

The rear garden is in level terraced sections with flower beds, stocked with a variety of shrubs and bushes. There is also a patio area and timber built summer house. The garden is enclosed by timber fencing, a wall and hedges and enjoys a Southerly aspect.