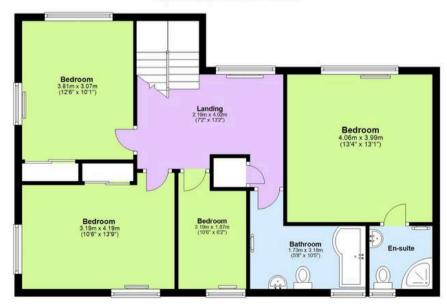

The modern fitted kitchen, complete with built-in appliances has a separate utility room for added convenience. A ground floor bedroom provides versatility and flexibility in living arrangements, while a further four bedrooms on the upper level offer ample space for the entire family. The main bedroom boasts an en suite shower room/WC, providing a private sanctuary for relaxation. A family bathroom/WC completes the accommodation.

#### **Ground Floor**

Approx. 127.6 sq. metres (1373.4 sq. feet)

First Floor Approx. 73.6 sq. metres (792.1 sq. feet)

Total area: approx. 201.2 sq. metres (2165.5 sq. feet)