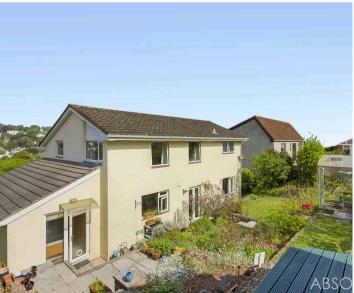

#### FRONT GARDEN

The front gardens are attractively landscaped and stocked with an abundance of shrubs and bushes.

#### **REAR GARDEN**

The rear garden is in level terraced sections with flower beds, stocked with a variety of shrubs and bushes. There is also a patio area and timber built summer house. The garden is enclosed by timber fencing, a wall and hedges and enjoys a Southerly aspect.