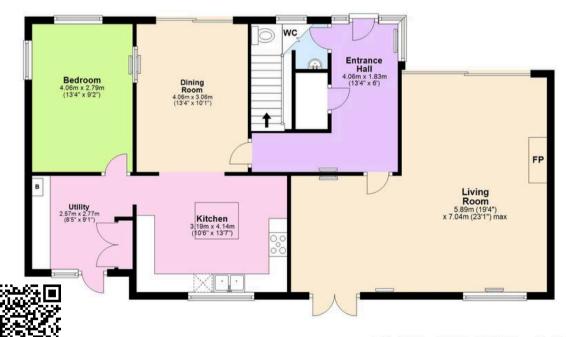

Upon entering the property, a welcoming hallway leads to the downstairs cloakroom/WC, providing convenience for residents and guests alike. The ground floor offers a spacious sitting room with open views over the surrounding area, allowing natural light to flow in effortlessly, creating a warm and inviting atmosphere. The separate dining area provides an ideal space for hosting gatherings and entertaining friends and family.

The modern fitted kitchen, complete with built-in appliances has a separate utility room for added convenience. A ground floor bedroom provides versatility and flexibility in living arrangements, while a further four bedrooms on the upper level offer ample space for the entire family. The main bedroom boasts an en suite shower room/WC, providing a private sanctuary for relaxation. A family bathroom/WC completes the accommodation.

#### **Ground Floor**

Approx. 127.6 sq. metres (1373.4 sq. feet)

First Floor Approx. 73.6 sq. metres (792.1 sq. feet)

Total area: approx. 201.2 sq. metres (2165.5 sq. feet)