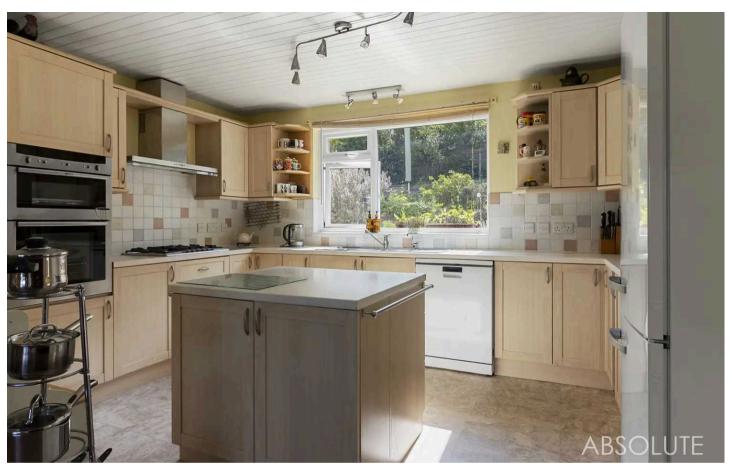

The modern fitted kitchen, complete with built-in appliances has a separate utility room for added convenience. A ground floor bedroom provides versatility and flexibility in living arrangements, while a further four bedrooms on the upper level offer ample space for the entire family. The main bedroom boasts an en suite shower room/WC, providing a private sanctuary for relaxation. A family bathroom/WC completes the accommodation.