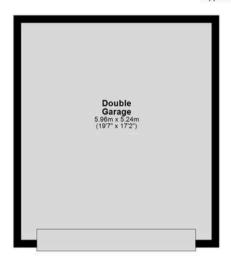

#### Garage

Double Garage

At road level there is access to the double garage with up and over door, light and power.

#### **DRIVEWAY**

Driveway parking for multiple cars