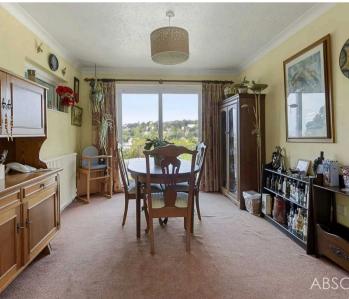

Upon entering the property, a welcoming hallway leads to the downstairs cloakroom/WC, providing convenience for residents and guests alike. The ground floor offers a spacious sitting room with open views over the surrounding area, allowing natural light to flow in effortlessly, creating a warm and inviting atmosphere. The separate dining area provides an ideal space for hosting gatherings and entertaining friends and family.