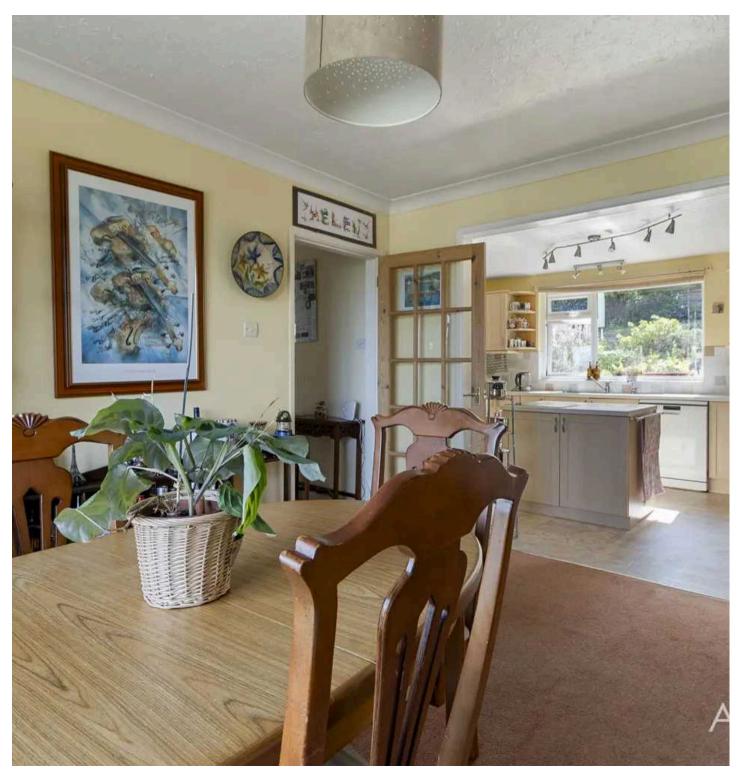

Upon entering the property, a welcoming hallway leads to the downstairs cloakroom/WC, providing convenience for residents and guests alike. The ground floor offers a spacious sitting room with open views over the surrounding area, allowing natural light to flow in effortlessly, creating a warm and inviting atmosphere. The separate dining area provides an ideal space for hosting gatherings and entertaining friends and family.

The modern fitted kitchen, complete with built-in appliances has a separate utility room for added convenience. A ground floor bedroom provides versatility and flexibility in living arrangements, while a further four bedrooms on the upper level offer ample space for the entire family. The main bedroom boasts an en suite shower room/WC, providing a private sanctuary for relaxation. A family bathroom/WC completes the accommodation.