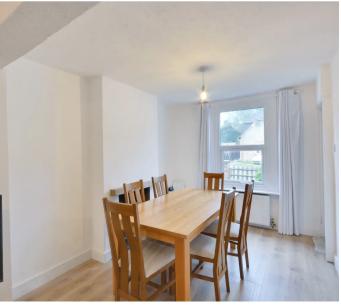

#### **Dining Room**

10' 10" x 8' 7" (3.31m x 2.62m) Laminate flooring. Window to the front. Radiator to the wall. Feature fireplace. Understairs cupboard.