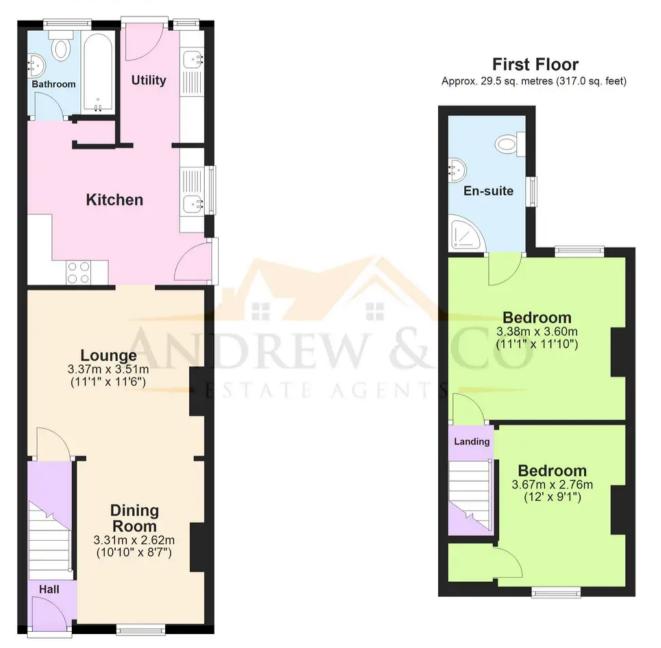

#### **Dining Room**

10' 10" x 8' 7" (3.31m x 2.62m) Laminate flooring. Window to the front. Radiator to the wall. Feature fireplace. Understairs cupboard.

#### Lounge

11' 1" x 11' 6" (3.37m x 3.51m) Laminate flooring. Radiator to the wall. Feature fireplace.

#### Kitchen

#### 9' 2" x 11' 10" (2.80m x 3.61m)

Upvc door to the side access. Laminate flooring. Window to the side. Radiator to the wall. Inset spot lamps. Worksurfaces with a metal sink and drainer, gas hob, oven and overhead extractor. Integral dishwasher. Storage cupboard that could house a fridge freezer. Wall and floor storage units

#### Utility Room

7' 7" x 5' 7" (2.30m x 1.71m) Laminate flooring. Upvc door and window to the rear. Worksurface with a metal sink and drainer. Glow worm boiler and space for a washing machine and tumble dryer.

#### Family Bathroom

5' 10" x 5' 3" (1.79m x 1.61m) Vinyl flooring. Tiled walls. Window to the rear. Bath with an overhead shower, W.C and washbasin.

#### Landing

Carpet laid to floor.

#### Front Bedroom

12' 0" x 9' 1" (3.67m x 2.76m) Carpet laid to floor. Window to the front. Radiator to the wall. Storage cupboard.

#### **Rear Bedroom**

11' 1" x 11' 10" (3.38m x 3.60m) Carpet laid to floor. Radiator to the wall. Window to the rear.

#### **En-suite Shower**

9' 1" x 5' 3" (2.78m x 1.60m)

Vinyl flooring. Window to the side. Radiator to the wall. Corner shower cubicle, W.C and washbasin with a vanity unit.

### Ground Floor

Approx. 43.1 sq. metres (464.3 sq. feet)

Total area: approx. 72.6 sq. metres (781.3 sq. feet)

Plans are for layout purposes only and not drawn to scale, with any doors, windows and other internal features merely intended as a guide. Plan produced using PlanUp. These particulars are intended to give a fair and reliable description of the property but no responsibility for any inaccuracy or error can be accepted and do not constitute an offer or contract. We have not tested any services or appliances (including central heating if fitted) referred to in these particulars and purchasers are advised to satisfy themselves as to the working order and condition, if a property is unoccupied at any time there may be reconnection charges for any switched off/disconnected or drained services or appliances. All measurements are approximate.