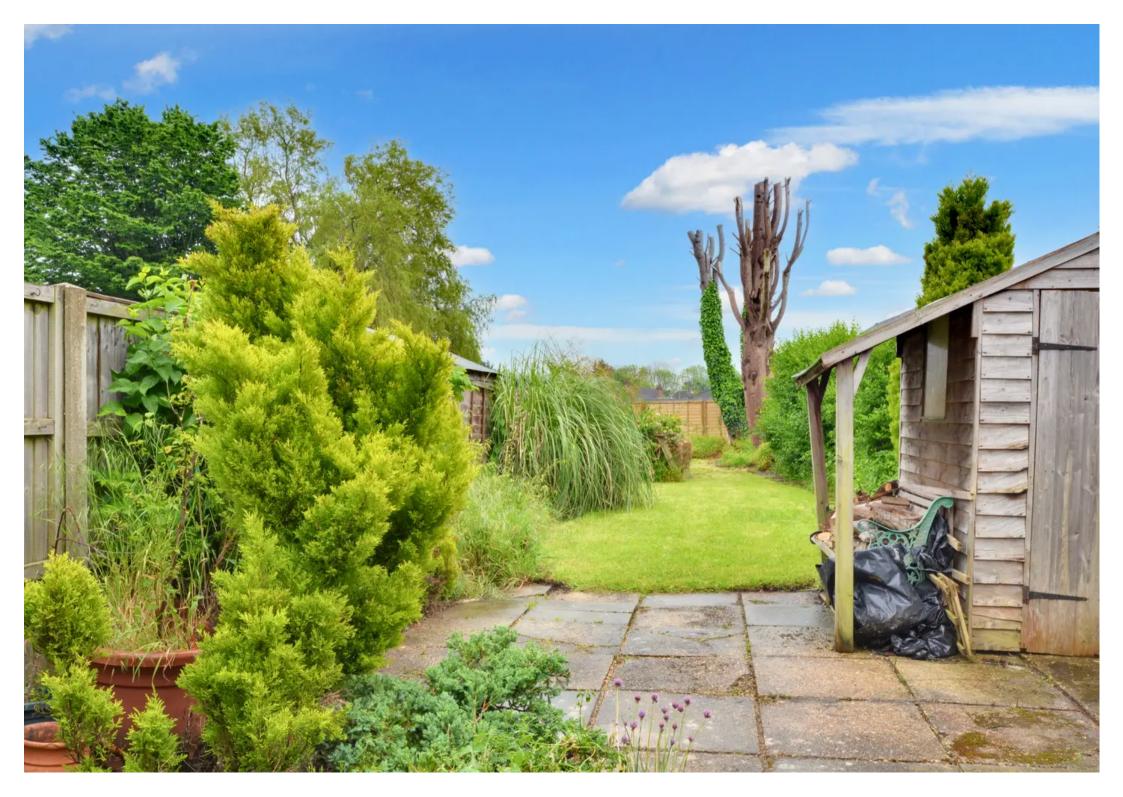

#### REAR GARDEN

Enclosed rear garden which is mainly laid to lawn. Paved patio area. Hedgerow and flower borders. Wooden shed.

**ON STREET** 