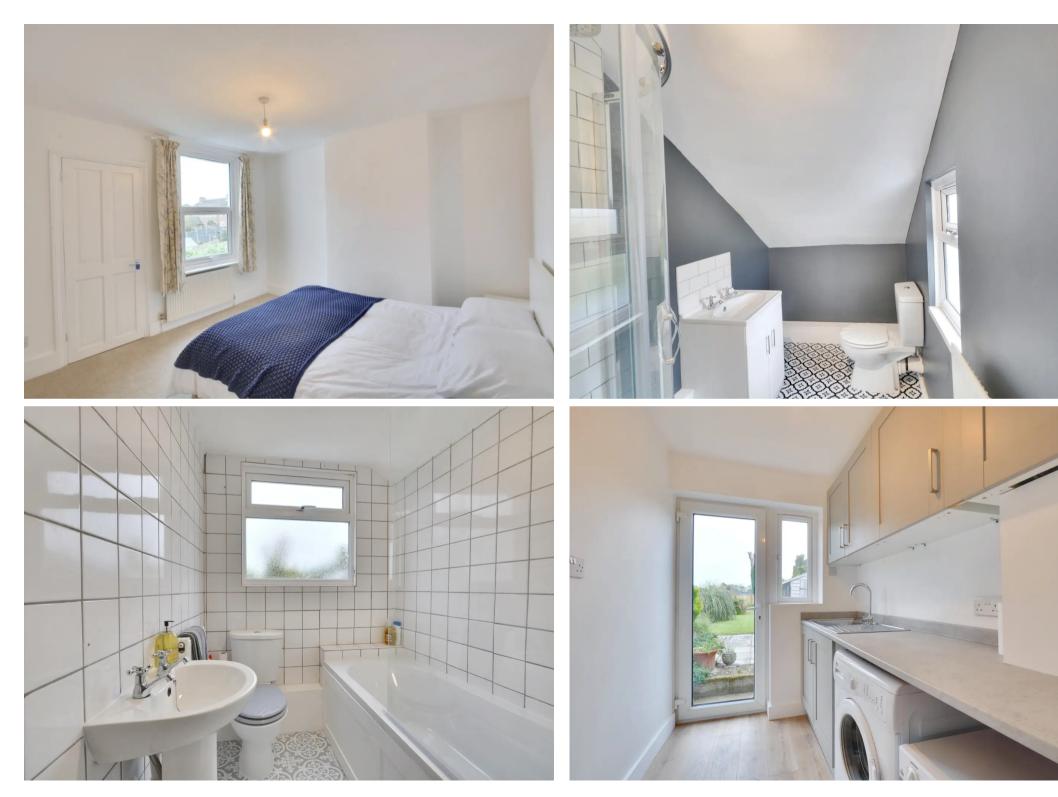

#### Front Bedroom

12' 0" x 9' 1" (3.67m x 2.76m) Carpet laid to floor. Window to the front. Radiator to the wall. Storage cupboard.

#### **Rear Bedroom**

11' 1" x 11' 10" (3.38m x 3.60m) Carpet laid to floor. Radiator to the wall. Window to the rear.

#### **En-suite Shower**

9' 1" x 5' 3" (2.78m x 1.60m)

Vinyl flooring. Window to the side. Radiator to the wall. Corner shower cubicle, W.C and washbasin with a vanity unit.

#### Family Bathroom

5' 10" x 5' 3" (1.79m x 1.61m) Vinyl flooring. Tiled walls. Window to the rear. Bath with an overhead shower, W.C and washbasin.

#### Utility Room

7' 7" x 5' 7" (2.30m x 1.71m) Laminate flooring. Upvc door and window to the rear. Worksurface with a metal sink and drainer. Glow worm boiler and space for a washing machine and tumble dryer.