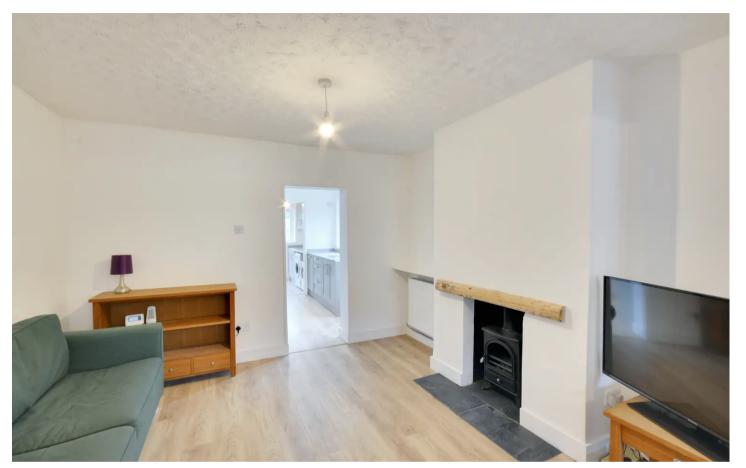

#### Lounge

11' 1" x 11' 6" (3.37m x 3.51m) Laminate flooring. Radiator to the wall. Feature fireplace.