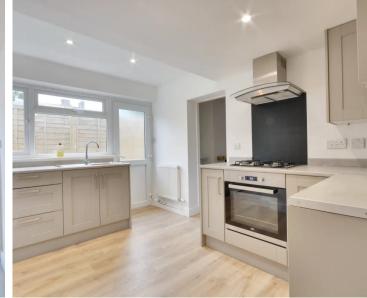

#### Kitchen

#### 9' 2" x 11' 10" (2.80m x 3.61m)

Upvc door to the side access. Laminate flooring. Window to the side. Radiator to the wall. Inset spot lamps. Worksurfaces with a metal sink and drainer, gas hob, oven and overhead extractor. Integral dishwasher. Storage cupboard that could house a fridge freezer. Wall and floor storage units