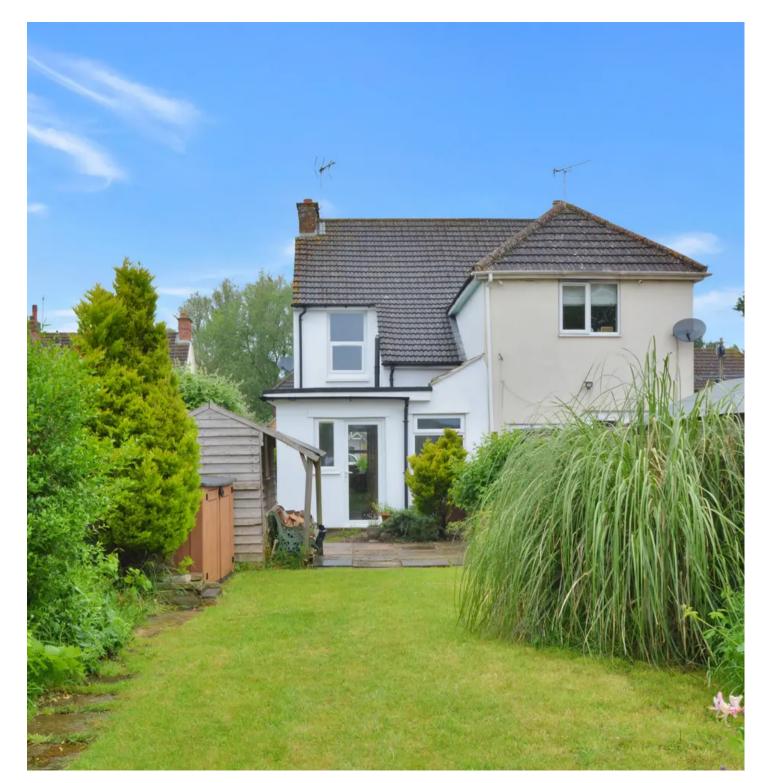

#### REAR GARDEN

Enclosed rear garden which is mainly laid to lawn. Paved patio area. Hedgerow and flower borders. Wooden shed.

**ON STREET** 