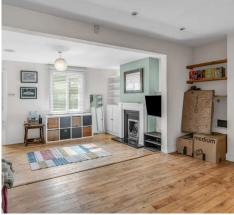

#### Living Room

10' 8" x 15' 5" (3.24m x 4.71m) With double glazed window to front aspect, wood flooring, feature fireplace, built in cupboard and shelving to one alcove, radiator, open to:

#### **Dining Room**

9' 9" x 15' 9" (2.98m x 4.80m)

With double glazed door opening onto the rear garden, wood flooring, radiator, stairs rising to first floor landing, built in storage cupboard, fitted shelving to alcove, open to: