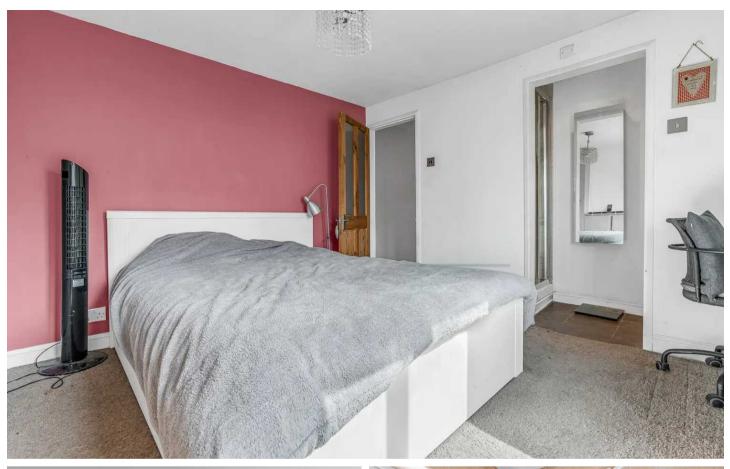

#### **Bedroom One**

10' 8" x 12' 5" (3.25m x 3.79m) With double glazed window to front aspect, radiator, fitted wardrobe cupboards, open to: