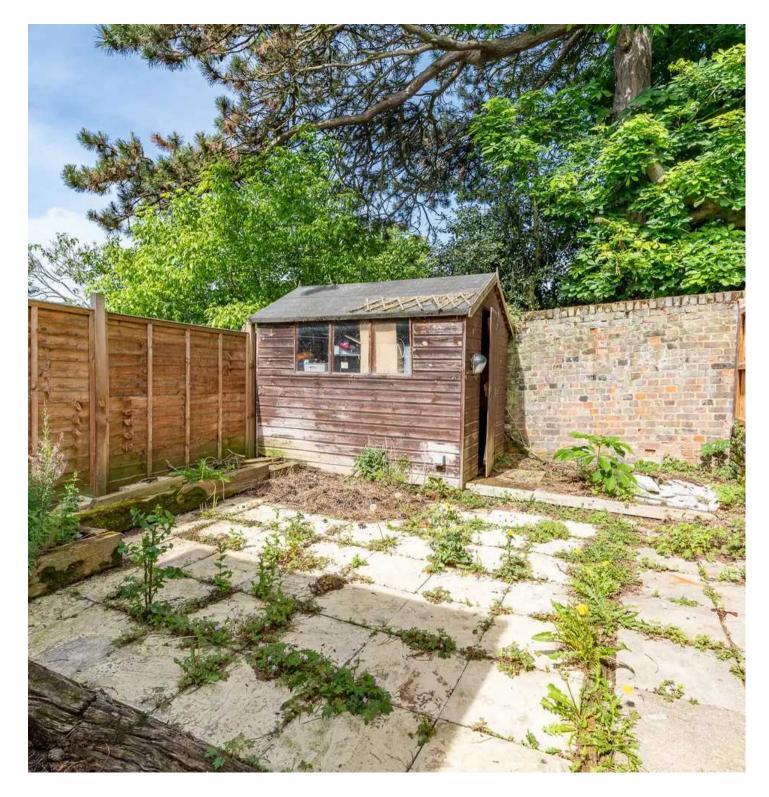

#### REAR GARDEN

The low maintenance rear garden is paved throughout with raised beds and timber garden shed.