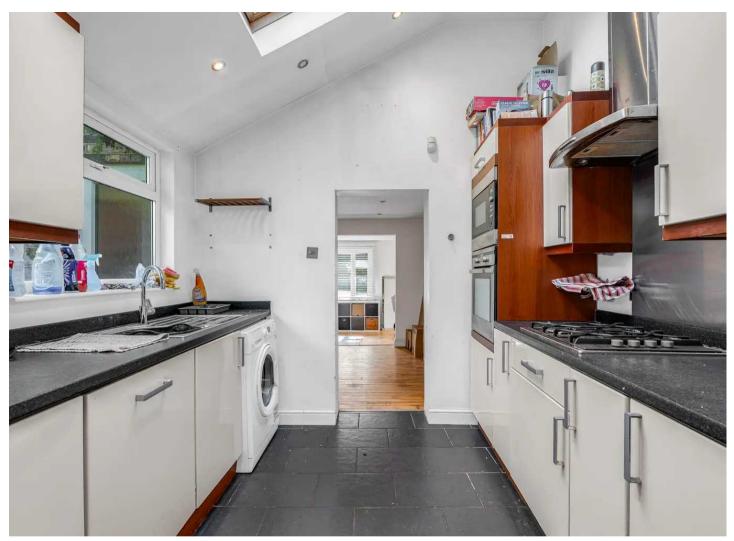

#### Kitchen

With double glazed window to side aspect together with a skylight window. Fitted with a range of wall and base storage units with work surfaces over incorporating a sink and drainer unit, built in oven and microwave, hob with extractor over, integrated fridge/freezer and dishwasher, space for washing machine, tiled flooring, door to: