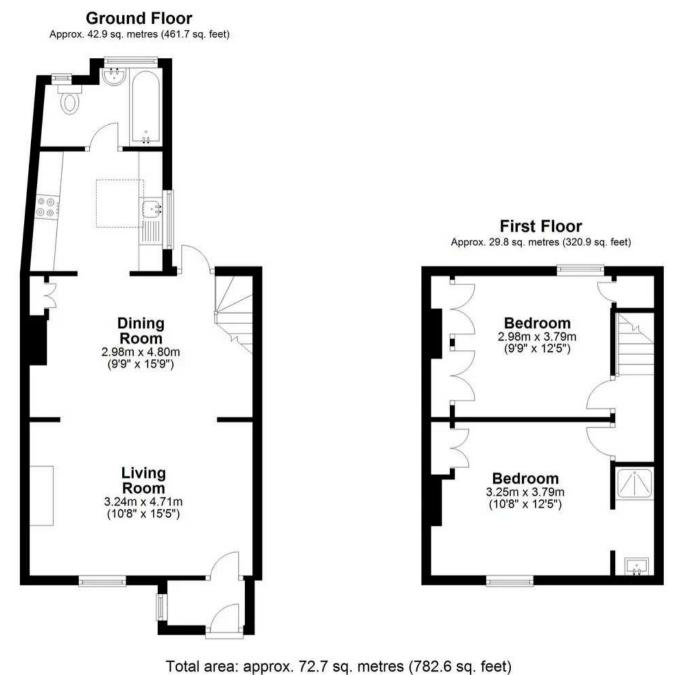

Tenure: Freehold

EPC Energy Efficiency Rating: E

EPC Environmental Impact Rating: E

FOR ILLUSTRATIVE PURPOSES ONLY. NOT TO SCALE

Whilst every attempt has been made to ensure the accuracy of the floor plan shown, all measurements, positioning, fixtures, features, fittings and any other data shown are an approximate interpretation for illustrative purposes only and are not to scale. No responsibility is taken for any error, omission, miss-statement or use of data shown.

#### Living Room

10' 8" x 15' 5" (3.24m x 4.71m) With double glazed window to front aspect, wood flooring, feature fireplace, built in cupboard and shelving to one alcove, radiator, open to:

#### **Dining Room**

9' 9" x 15' 9" (2.98m x 4.80m)

With double glazed door opening onto the rear garden, wood flooring, radiator, stairs rising to first floor landing, built in storage cupboard, fitted shelving to alcove, open to:

#### **Bedroom One**

10' 8" x 12' 5" (3.25m x 3.79m) With double glazed window to front aspect, radiator, fitted wardrobe cupboards, open to:

#### Bedroom Two

9' 9" x 12' 5" (2.98m x 3.79m)

With double glazed window to rear aspect, radiator, built in storage cupboard, fitted wardrobe cupboards.