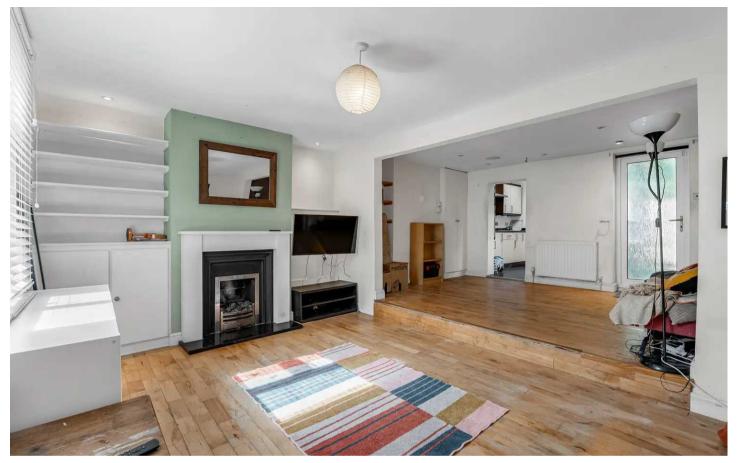

#### Living Room

10' 8" x 15' 5" (3.24m x 4.71m) With double glazed window to front aspect, wood flooring, feature fireplace, built in cupboard and shelving to one alcove, radiator, open to: