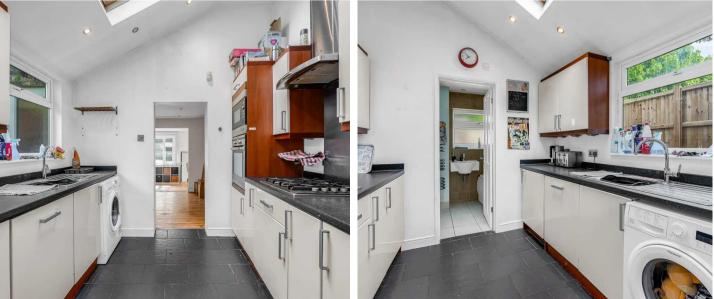

#### Kitchen

With double glazed window to side aspect together with a skylight window. Fitted with a range of wall and base storage units with work surfaces over incorporating a sink and drainer unit, built in oven and microwave, hob with extractor over, integrated fridge/freezer and dishwasher, space for washing machine, tiled flooring, door to: