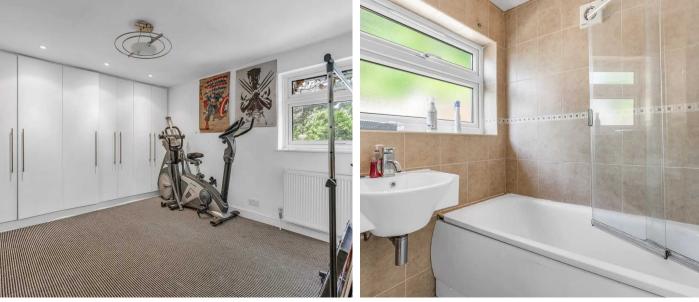

#### Bathroom

With double glazed windows with obscure glass to rear aspect. Fitted with a suite comprising panel enclosed bath with shower over and glass shower screen, wall hung wash hand basin, low flush wc, tiled splash back areas, tiled flooring, circular chrome heated towel rail.

#### Bedroom Two

9' 9" x 12' 5" (2.98m x 3.79m)

With double glazed window to rear aspect, radiator, built in storage cupboard, fitted wardrobe cupboards.