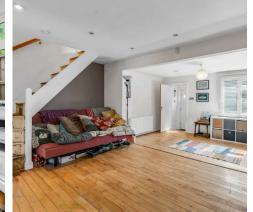

#### Living Room

10' 8" x 15' 5" (3.24m x 4.71m) With double glazed window to front aspect, wood flooring, feature fireplace, built in cupboard and shelving to one alcove, radiator, open to:

#### **Dining Room**

9' 9" x 15' 9" (2.98m x 4.80m)

With double glazed door opening onto the rear garden, wood flooring, radiator, stairs rising to first floor landing, built in storage cupboard, fitted shelving to alcove, open to: