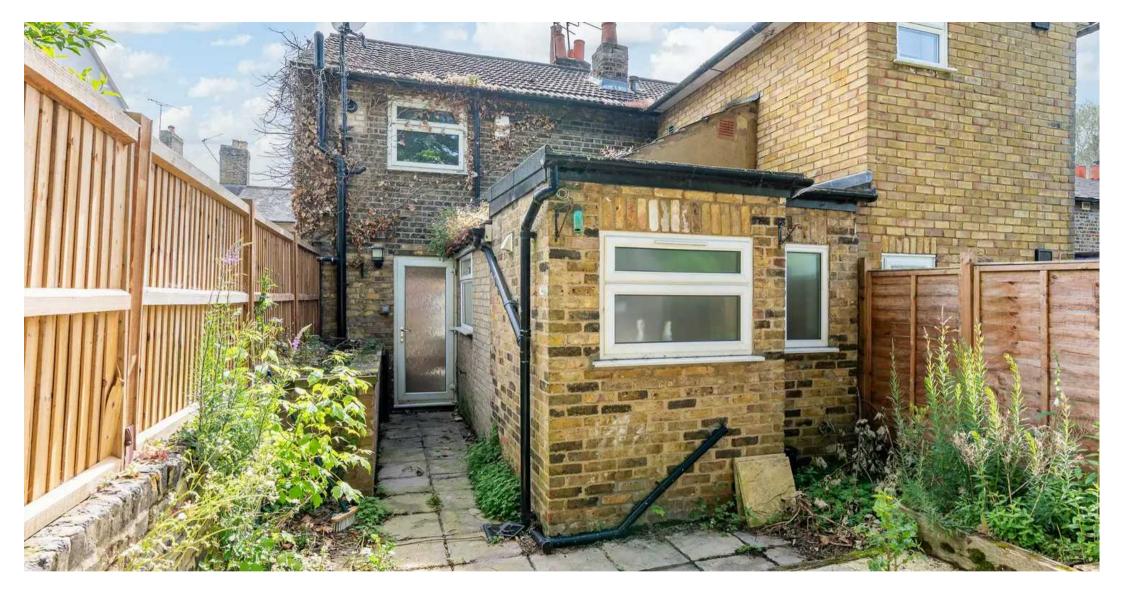

#### REAR GARDEN

The low maintenance rear garden is paved throughout with raised beds and timber garden shed.