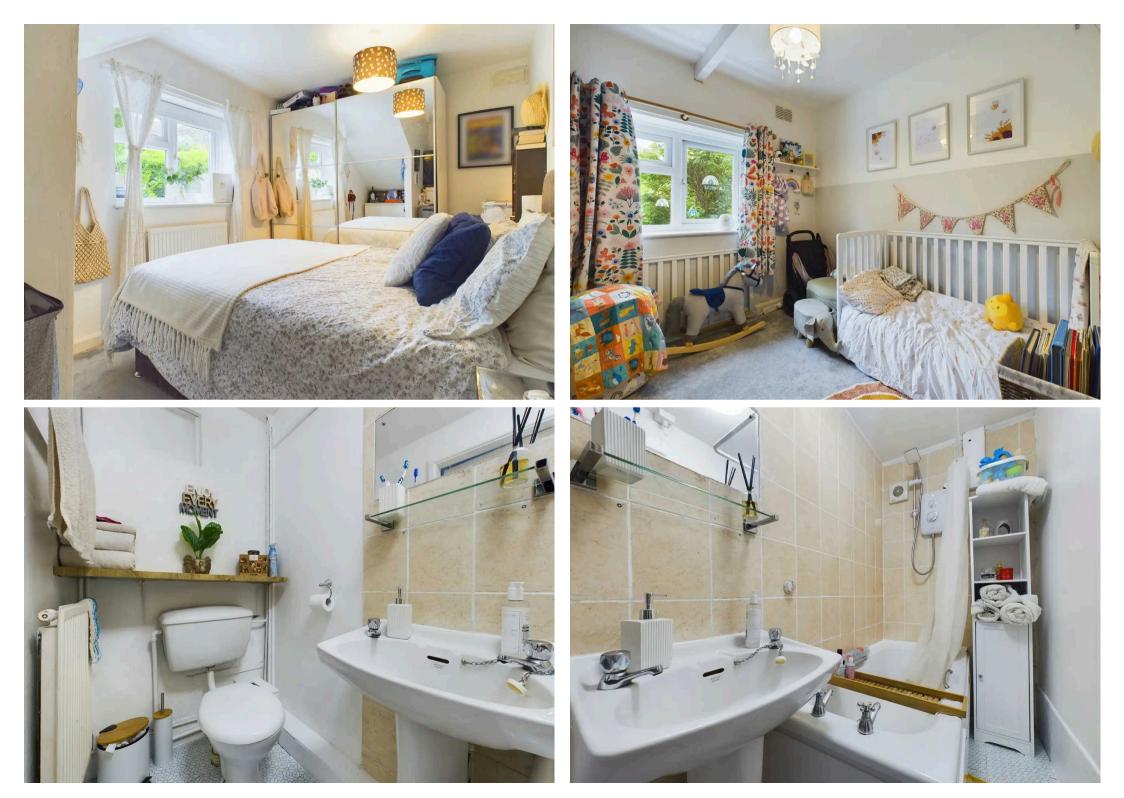

This semi-detached house in a highly sought-after location offers a wonderful opportunity for a new homeowner. Upon entering the property you will find the two double bedrooms which are complimented by the family bathroom which comprises a W.C., wash hand basin and a bath with a shower. Heading upstairs to find the light and airy sitting room, offering a welcoming space for relaxation and the kitchen ideal for preparing delicious meals, adds to the homely feel of the property. With double glazing and gas central heating throughout, comfort and energy efficiency are key features of this home. Easy access to the vibrant town of Bowness further enhances the appeal of this property, ensuring all amenities are within reach. In addition, parking for two vehicles is available, adding practicality to this delightful home.

## **GROUND FLOOR**

**ENTRANCE HALL** 11' 3" x 8' 6" (3.44m x 2.60m)

**BEDROOM** 13' 0" x 8' 2" (3.97m x 2.48m)

**BEDROOM** 10' 8" x 7' 10" (3.26m x 2.40m)

BATHROOM 9' 7" x 3' 8" (2.91m x 1.11m)

FIRST FLOOR