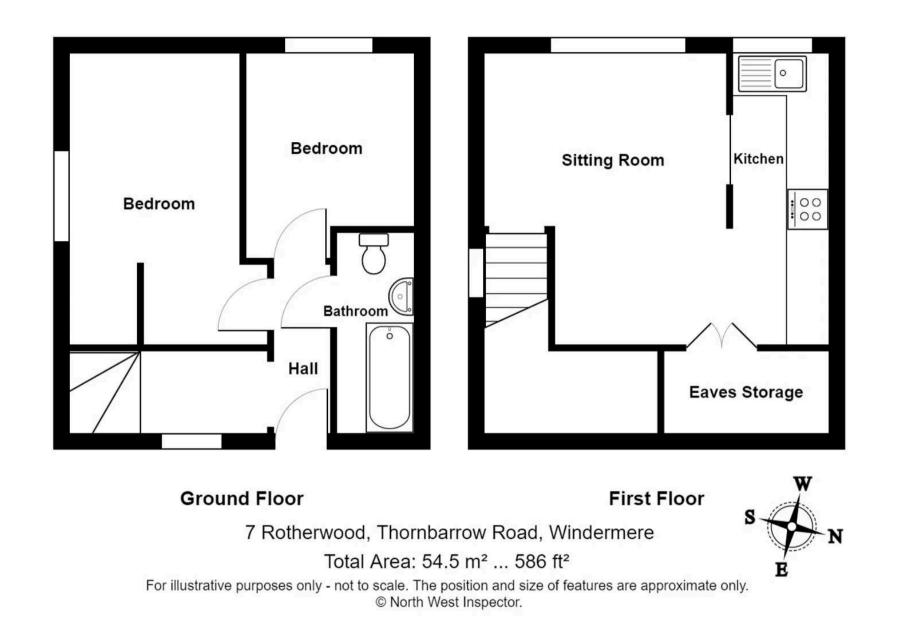

## **GROUND FLOOR**

**ENTRANCE HALL** 11' 3" x 8' 6" (3.44m x 2.60m)

**BEDROOM** 13' 0" x 8' 2" (3.97m x 2.48m)

**BEDROOM** 10' 8" x 7' 10" (3.26m x 2.40m)

BATHROOM 9' 7" x 3' 8" (2.91m x 1.11m)

FIRST FLOOR

**SITTING ROOM** 14' 6" x 11' 6" (4.41m x 3.51m)

**KITCHEN** 13' 11" x 4' 4" (4.23m x 1.33m)