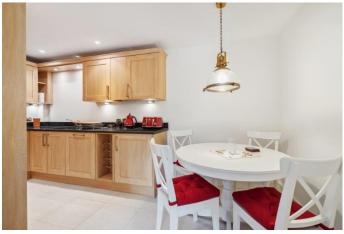

## GUIDE PRICE: £465,000 SHARE OF FREEHOLD

A stunning two bedroom first floor apartment forming part of this small select gated development which is located within easy reach of the town centre and within approx. 0.6 miles mainline railway station the (Paddington/Elizabeth Line). The property generous living room, features kitchen/breakfast room, main bedroom suite with dressing area and en-suite shower room, guest double bedroom and a family bathroom. An internal inspection is most strongly recommended.

\*GATED DEVELOPMENT \*SECURITY **ENTRYPHONE SYSTEM** \*COMMUNAL ENTRANCE HALL WITH LIFT & STARICASE RISING TO THE FIRST FLOOR \*PRIVATE **ENTRANCE** HALL \*LIVING ROOM **ROOM** \*MAIN \*KITCHEN/BREAKFAST BEDROOM WITH EN-SUITE DRESSING AREA & **SHOWER** ROOM \*GUEST **DOUBLE** BEDROOM \*FAMILY BATHROOM \*HIGH FINISH & SPECIFICATION LEVEL OF \*ALLOCATED PARKING & VISITOR PARKING \*COMMUNAL GROUNDS \*SHARE FREEHOLD \*EPC RATING B \*COUNCIL TAX **BAND F** 