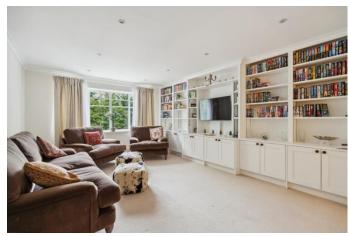

## GUIDE PRICE: £465,000 SHARE OF FREEHOLD

A stunning two bedroom first floor apartment forming part of this small select gated development which is located within easy reach of the town centre and within approx. 0.6 miles mainline railway station the (Paddington/Elizabeth Line). The property generous living room, features kitchen/breakfast room, main bedroom suite with dressing area and en-suite shower room, guest double bedroom and a family bathroom. An internal inspection is most strongly recommended.

\*GATED DEVELOPMENT \*SECURITY **ENTRYPHONE SYSTEM** \*COMMUNAL ENTRANCE HALL WITH LIFT & STARICASE RISING TO THE FIRST FLOOR \*PRIVATE **ENTRANCE** HALL \*LIVING ROOM **ROOM** \*MAIN \*KITCHEN/BREAKFAST BEDROOM WITH EN-SUITE DRESSING AREA & **SHOWER** ROOM \*GUEST **DOUBLE** BEDROOM \*FAMILY BATHROOM \*HIGH FINISH & SPECIFICATION LEVEL OF \*ALLOCATED PARKING & VISITOR PARKING \*COMMUNAL GROUNDS \*SHARE FREEHOLD \*EPC RATING B \*COUNCIL TAX **BAND F** 