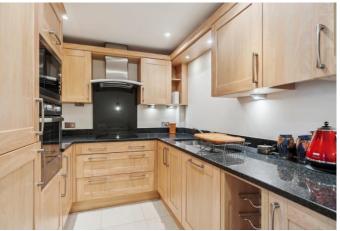

## GUIDE PRICE: £465,000 SHARE OF FREEHOLD

A stunning two bedroom first floor apartment forming part of this small select gated development which is located within easy reach of the town centre and within approx. 0.6 miles mainline railway station the (Paddington/Elizabeth Line). The property generous living room, features kitchen/breakfast room, main bedroom suite with dressing area and en-suite shower room, guest double bedroom and a family bathroom. An internal inspection is most strongly recommended.

\*GATED DEVELOPMENT \*SECURITY **ENTRYPHONE SYSTEM** \*COMMUNAL ENTRANCE HALL WITH LIFT & STARICASE RISING TO THE FIRST FLOOR \*PRIVATE **ENTRANCE** HALL \*LIVING ROOM **ROOM** \*MAIN \*KITCHEN/BREAKFAST BEDROOM WITH EN-SUITE DRESSING AREA & **SHOWER** ROOM \*GUEST **DOUBLE** BEDROOM \*FAMILY BATHROOM \*HIGH FINISH & SPECIFICATION LEVEL OF \*ALLOCATED PARKING & VISITOR PARKING \*COMMUNAL GROUNDS \*SHARE FREEHOLD \*EPC RATING B \*COUNCIL TAX **BAND F** 