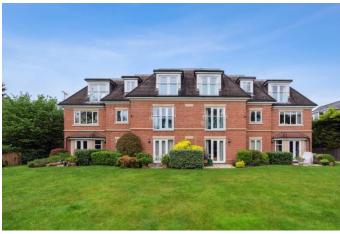

8 Linkside, Shoppenhangers Road, Maidenhead, Berkshire SL6 2QD

## **8 LINKSIDE,** SHOPPENHANGERS ROAD, MAIDENHEAD BERKSHIRE SL6 2QD

## GUIDE PRICE: £465,000 SHARE OF FREEHOLD

A stunning two bedroom first floor apartment forming part of this small select gated development which is located within easy reach of the town centre and within approx. 0.6 miles mainline railway station the (Paddington/Elizabeth Line). The property generous living room, features kitchen/breakfast room, main bedroom suite with dressing area and en-suite shower room, guest double bedroom and a family bathroom. An internal inspection is most strongly recommended.