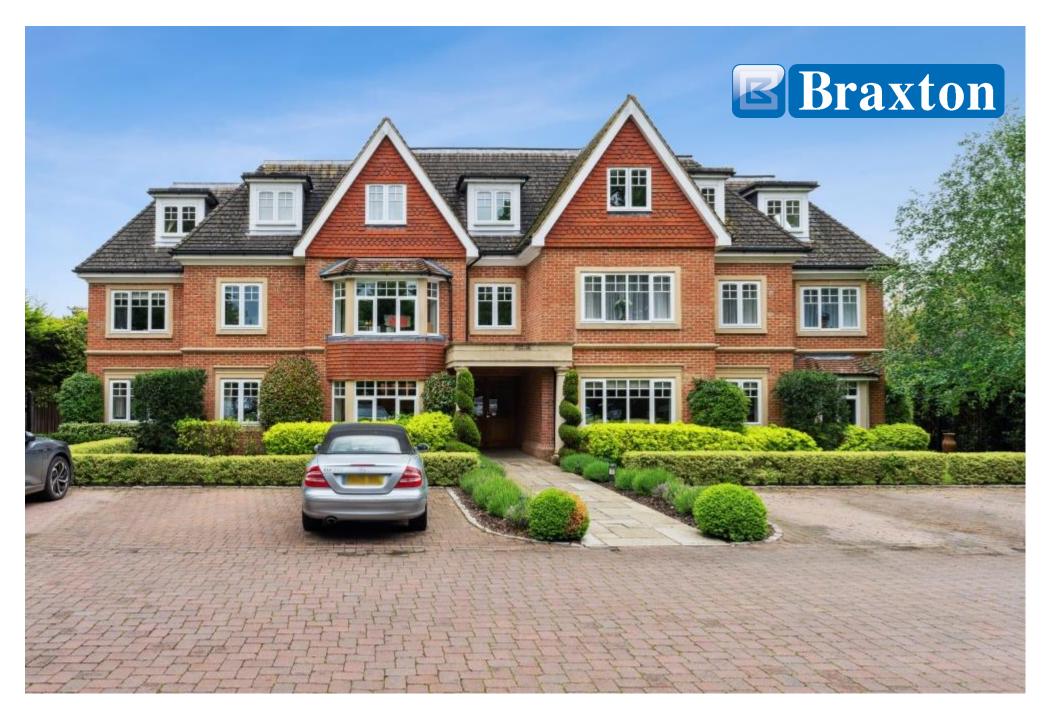

8 Linkside, Shoppenhangers Road, Maidenhead, Berkshire SL6 2QD

## **8 LINKSIDE,** SHOPPENHANGERS ROAD, MAIDENHEAD BERKSHIRE SL6 2QD

## GUIDE PRICE: £465,000 SHARE OF FREEHOLD

A stunning two bedroom first floor apartment forming part of this small select gated development which is located within easy reach of the town centre and within approx. 0.6 miles mainline railway station the (Paddington/Elizabeth Line). The property generous living room, features kitchen/breakfast room, main bedroom suite with dressing area and en-suite shower room, guest double bedroom and a family bathroom. An internal inspection is most strongly recommended.