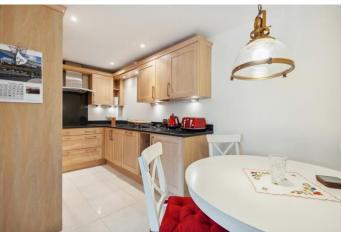

## GUIDE PRICE: £465,000 SHARE OF FREEHOLD

A stunning two bedroom first floor apartment forming part of this small select gated development which is located within easy reach of the town centre and within approx. 0.6 miles mainline railway station the (Paddington/Elizabeth Line). The property generous living room, features kitchen/breakfast room, main bedroom suite with dressing area and en-suite shower room, guest double bedroom and a family bathroom. An internal inspection is most strongly recommended.

\*GATED DEVELOPMENT \*SECURITY **ENTRYPHONE SYSTEM** \*COMMUNAL ENTRANCE HALL WITH LIFT & STARICASE RISING TO THE FIRST FLOOR \*PRIVATE **ENTRANCE** HALL \*LIVING ROOM **ROOM** \*MAIN \*KITCHEN/BREAKFAST BEDROOM WITH EN-SUITE DRESSING AREA & **SHOWER** ROOM \*GUEST **DOUBLE** BEDROOM \*FAMILY BATHROOM \*HIGH FINISH & SPECIFICATION LEVEL OF \*ALLOCATED PARKING & VISITOR PARKING \*COMMUNAL GROUNDS \*SHARE FREEHOLD \*EPC RATING B \*COUNCIL TAX **BAND F** 