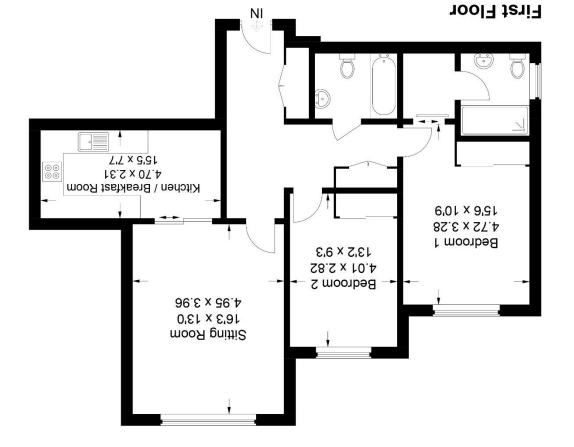

## GUIDE PRICE: £465,000 SHARE OF FREEHOLD

A stunning two bedroom first floor apartment forming part of this small select gated development which is located within easy reach of the town centre and within approx. 0.6 miles mainline railway station the (Paddington/Elizabeth Line). The property generous living room, features kitchen/breakfast room, main bedroom suite with dressing area and en-suite shower room, guest double bedroom and a family bathroom. An internal inspection is most strongly recommended.

## # ps +09 / m ps +8 Approximate Gross Internal Area

© CJ Property Marketing Ltd Produced for Braxton shapes and compass bearings before making any decisions reliant upon them. are approximate. Whilst every care is taken in the preparation of this plan, please check all dimensions, This plan is for layout guidance only. Not drawn to scale unless stated. Windows and door openings