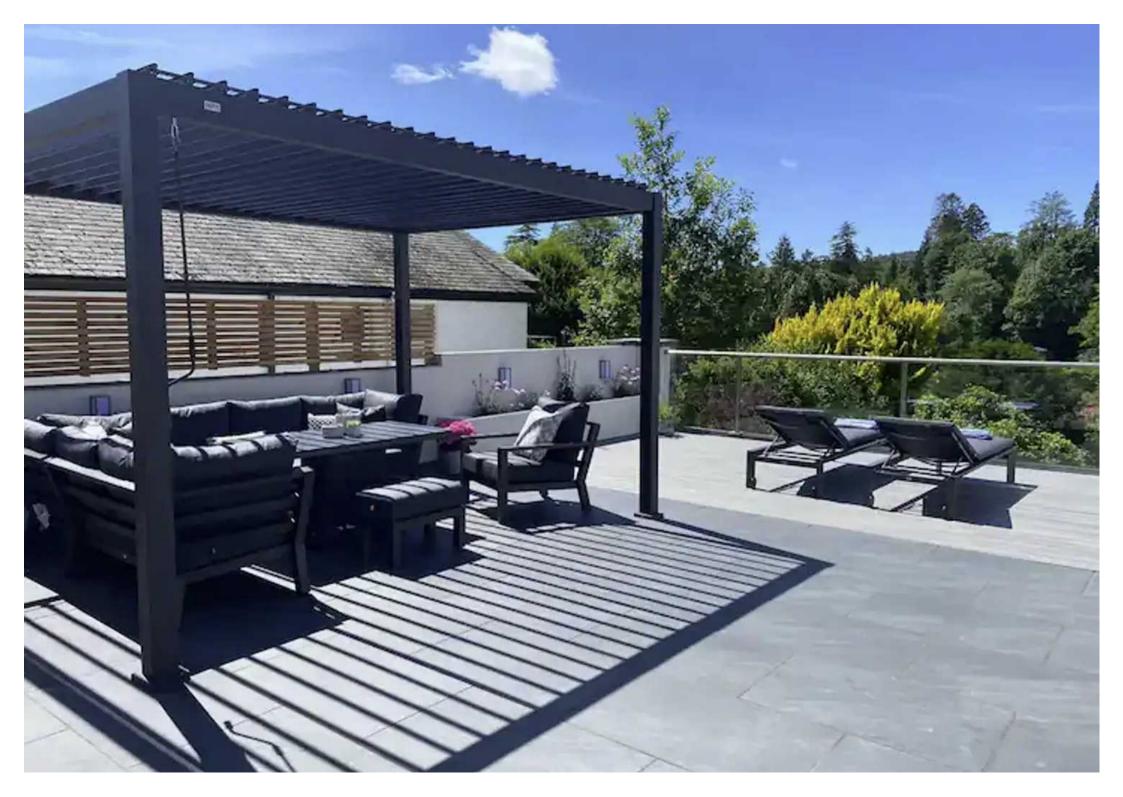

The outside space of this property is a true gem, offering beautiful gardens to the front and rear. A paved seating area to the side of the property provides the perfect spot for alfresco dining, with ample space for garden furniture to enjoy the sun all day long with a steel pergola. The rear garden slopes down with well-kept lawns, established trees, and hedges, creating a lush green backdrop. The front garden also boasts a well-maintained garden with stocked borders.

- A charming detached property
- Located in a quiet residential area
- Light and airy sitting room
- Balcony views
- Modern kitchen diner
- Double glazing and gas central heating
- Four double bedrooms
- Beautiful gardens to the front side and rear
- Family bathroom and two en-suites
- Driveway parking