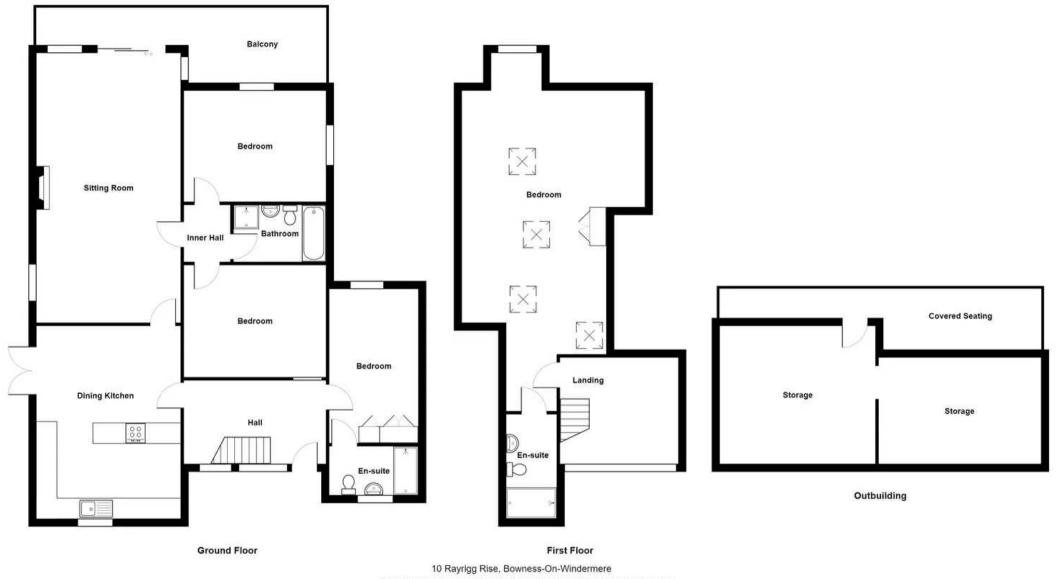

#### GROUND FLOOR

ENTRANCE HALL

15' 2" x 10' 11" (4.63m x 3.32m)

SITTING ROOM

26' 6" x 14' 6" (8.07m x 4.42m)

KITCHEN DINER

19' 5" x 14' 10" (5.91m x 4.51m)

BEDROOM

14' 8" x 9' 6" (4.48m x 2.89m)

**EN-SUITE** 

9' 3" x 3' 11" (2.83m x 1.19m)

INNER HALL

6' 2" x 3' 5" (1.87m x 1.05m)

BEDROOM

13' 11" x 12' 1" (4.23m x 3.68m)

BEDROOM

13' 10" x 10' 8" (4.22m x 3.25m)

BATHROOM

10' 0" x 5' 8" (3.05m x 1.73m)

FIRST FLOOR

LANDING

3' 2" x 3' 0" (0.97m x 0.91m)

BEDROOM

35' 6" x 14' 1" (10.82m x 4.30m)

**EN-SUITE** 

10' 1" x 3' 8" (3.08m x 1.12m)

For illustrative purposes only - not to scale. The position and size of features are approximate only. © North West Inspector.