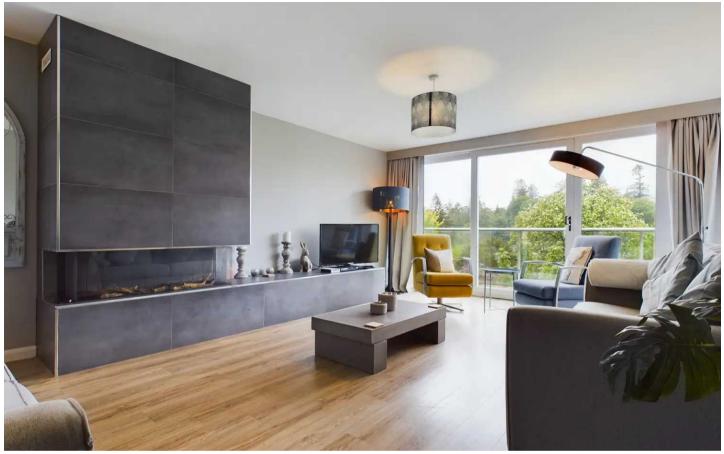

This charming detached house is nestled in a quiet residential area, offering a peaceful sanctuary to its residents. As you step inside, you are greeted by beautiful entrance hall which has ample space for greeting all visitors and family members. On the right is one of the double bedrooms which also has a handy en-suite bathroom which comprises a W.C., wash hand basin to vanity. Flowing back through to the entrance hall, carry on and you will find the the modern kitchen diner is ideal for culinary enthusiasts, complete with all the necessary amenities. Once your done here you can head through to the light and airy sitting room, perfect for relaxation or entertaining guests. The balcony provides picturesque views, creating a serene atmosphere which you can access from the sitting room. Two more double bedrooms can be found on this floor which have the family bathroom between them which comprises a W.C., wash hand basin to vanity, bath and shower cubicle.