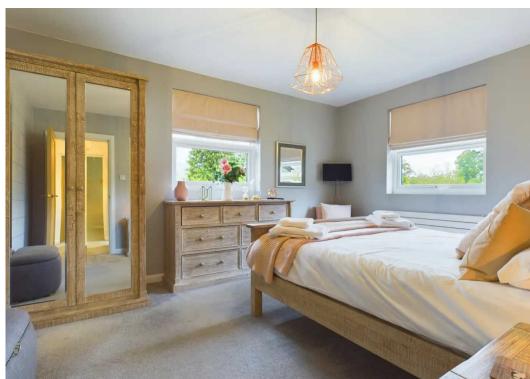

Upstairs you will find the main bedroom which also includes a ensuite comprising a W.C., wash hand basin and shower cubicle. The property boasts double glazing and gas central heating for added comfort.

13' 10" x 10' 8" (4.22m x 3.25m)

BATHROOM

10' 0" x 5' 8" (3.05m x 1.73m)

FIRST FLOOR

LANDING

3' 2" x 3' 0" (0.97m x 0.91m)

BEDROOM

35' 6" x 14' 1" (10.82m x 4.30m)