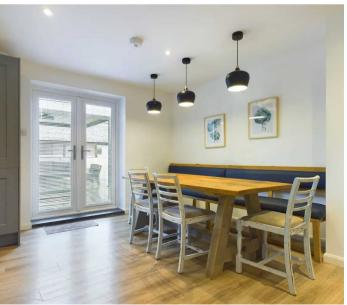

This charming detached house is nestled in a quiet residential area, offering a peaceful sanctuary to its residents. As you step inside, you are greeted by beautiful entrance hall which has ample space for greeting all visitors and family members. On the right is one of the double bedrooms which also has a handy en-suite bathroom which comprises a W.C., wash hand basin to vanity. Flowing back through to the entrance hall, carry on and you will find the the modern kitchen diner is ideal for culinary enthusiasts, complete with all the necessary amenities. Once your done here you can head through to the light and airy sitting room, perfect for relaxation or entertaining guests. The balcony provides picturesque views, creating a serene atmosphere which you can access from the sitting room. Two more double bedrooms can be found on this floor which have the family bathroom between them which comprises a W.C., wash hand basin to vanity, bath and shower cubicle.

#### GROUND FLOOR

ENTRANCE HALL

15' 2" x 10' 11" (4.63m x 3.32m)

SITTING ROOM

26' 6" x 14' 6" (8.07m x 4.42m)

KITCHEN DINER

19' 5" x 14' 10" (5.91m x 4.51m)

BEDROOM