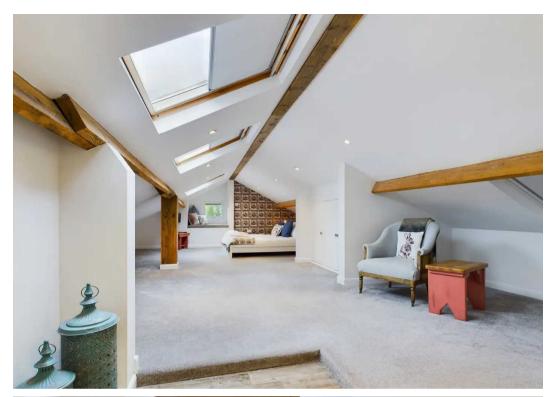

Upstairs you will find the main bedroom which also includes a ensuite comprising a W.C., wash hand basin and shower cubicle. The property boasts double glazing and gas central heating for added comfort.

13' 10" x 10' 8" (4.22m x 3.25m)

BATHROOM

10' 0" x 5' 8" (3.05m x 1.73m)

FIRST FLOOR

LANDING

3' 2" x 3' 0" (0.97m x 0.91m)

BEDROOM

35' 6" x 14' 1" (10.82m x 4.30m)