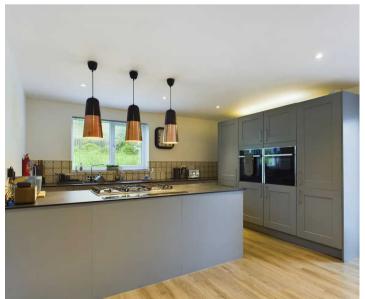

This charming detached house is nestled in a quiet residential area, offering a peaceful sanctuary to its residents. As you step inside, you are greeted by beautiful entrance hall which has ample space for greeting all visitors and family members. On the right is one of the double bedrooms which also has a handy en-suite bathroom which comprises a W.C., wash hand basin to vanity. Flowing back through to the entrance hall, carry on and you will find the the modern kitchen diner is ideal for culinary enthusiasts, complete with all the necessary amenities. Once your done here you can head through to the light and airy sitting room, perfect for relaxation or entertaining guests. The balcony provides picturesque views, creating a serene atmosphere which you can access from the sitting room. Two more double bedrooms can be found on this floor which have the family bathroom between them which comprises a W.C., wash hand basin to vanity, bath and shower cubicle.

#### GROUND FLOOR

ENTRANCE HALL

15' 2" x 10' 11" (4.63m x 3.32m)

SITTING ROOM

26' 6" x 14' 6" (8.07m x 4.42m)

KITCHEN DINER

19' 5" x 14' 10" (5.91m x 4.51m)

BEDROOM