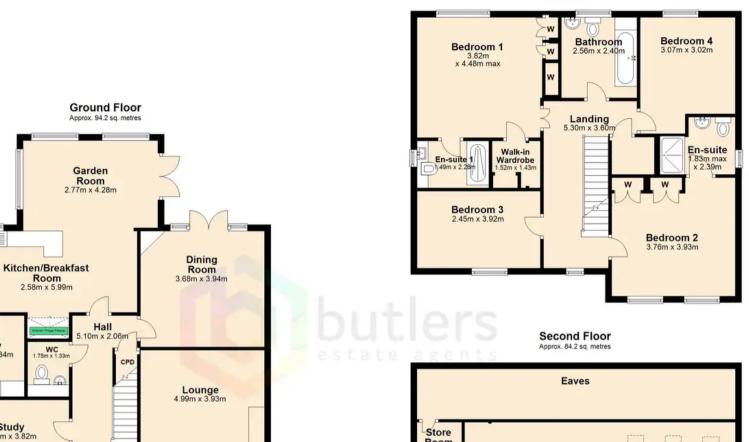

First Floor Approx. 83.9 sq. metres

Room Attic Attic Bedroom 1 4.98m x 3.98m Bedroom 2 4.97m x 2.82m En-suite 3 3.56m max x.2.27m Eaves

Total area: approx. 262.2 sq. metres

Room

WC 1.75m x 1.33m

500

2.58m x 5.99m

**Utility** 2.57m x 2.34m

Study 2.42m x 3.82m