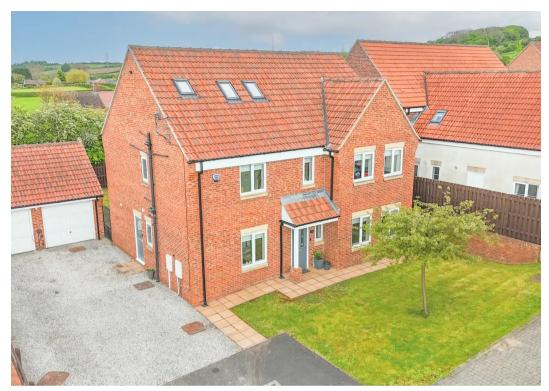

## 24 Oxcroft View

Stanfree, Chesterfield

Exceptional 6-bed detached house in semi-rural Stanfree, featuring, 6 double bedrooms, 4 baths, study, garden room, double garage, ample storage, EV charge point, and elegant decor throughout. Gardens to front and rear. Ideal family retreat near urban amenities.

Council Tax band: E

Tenure: Freehold

- SEMI RURAL LOCATION
- SIX DOUBLE BEDROOMS
- FOUR BATHROOMS
- STUDY WITH FITTED FURNITURE
- GLASS & OAK STAIRCASE
- PLEASANT GARDEN ROOM
- DOUBLE GARAGE WITH BOARDED LOFT SPACE
- GENEROUS DRIVEWAY WITH EV CHARGE POINT