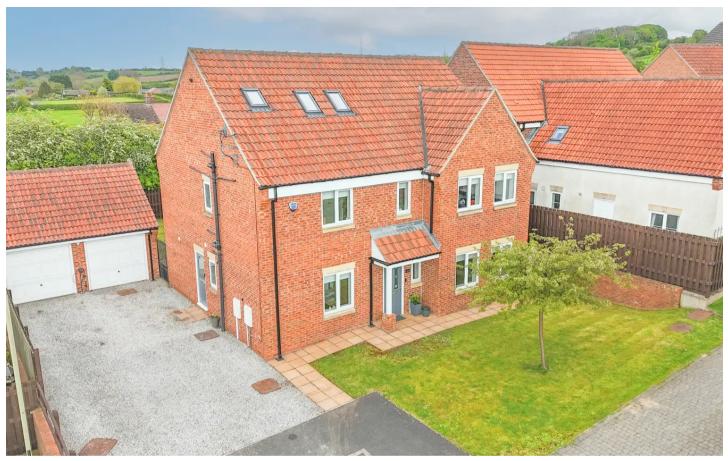

## 24 Oxcroft View

Stanfree, Chesterfield

Exceptional 6-bed detached house in semi-rural Stanfree, featuring, 6 double bedrooms, 4 baths, study, garden room, double garage, ample storage, EV charge point, and elegant decor throughout. Gardens to front and rear. Ideal family retreat near urban amenities.

Council Tax band: E

Tenure: Freehold

- SEMI RURAL LOCATION
- SIX DOUBLE BEDROOMS
- FOUR BATHROOMS
- STUDY WITH FITTED FURNITURE
- GLASS & OAK STAIRCASE
- PLEASANT GARDEN ROOM
- DOUBLE GARAGE WITH BOARDED LOFT SPACE
- GENEROUS DRIVEWAY WITH EV CHARGE POINT