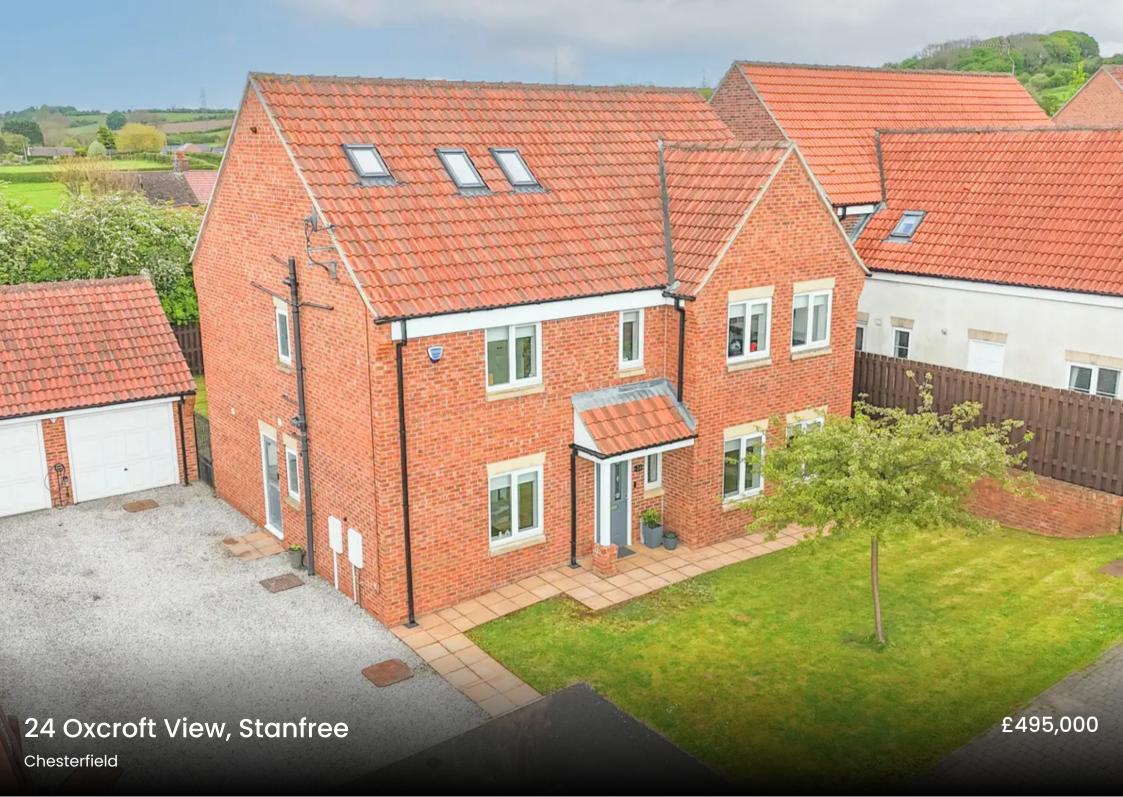

## 24 Oxcroft View

Stanfree, Chesterfield

Exceptional 6-bed detached house in semi-rural Stanfree, featuring, 6 double bedrooms, 4 baths, study, garden room, double garage, ample storage, EV charge point, and elegant decor throughout. Gardens to front and rear. Ideal family retreat near urban amenities.

Council Tax band: E

Tenure: Freehold

- SEMI RURAL LOCATION
- SIX DOUBLE BEDROOMS
- FOUR BATHROOMS
- STUDY WITH FITTED FURNITURE
- GLASS & OAK STAIRCASE
- PLEASANT GARDEN ROOM
- DOUBLE GARAGE WITH BOARDED LOFT SPACE
- GENEROUS DRIVEWAY WITH EV CHARGE POINT